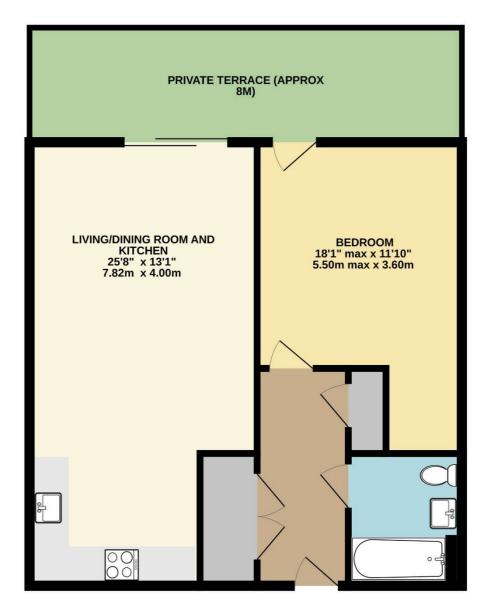

## Price £2,300 pcm

Set in the heart of New Malden, a top (4th) floor apartment set in this modern development. The stunning accommodation comprises a large living room which opens into the kitchen and has access to a wonderful terrace offering superb, panoramic views; there is also a very large double bedroom which has a walk-in wardrobe area, a modern bathroom plus good storage and there is underfloor heating throughout plus a lift to all floors. New Malden station is moments away, giving quick and easy access into central London, Canary Wharf and the City and there are excellent bus and road links to many of the local amenities including Richmond Park, Wimbledon Common as well as Heathrow Airport. The property is furnished and available from June onwards. EPC rating B. Council tax band C. Security deposit £2,653 (based on the asking price).

Groves Residential (UK) Ltd Registered in England & Wales company number 816 2455 Vat no: 996646252.

TOTAL FLOOR AREA : 645sq.ft. (59.9 sq.m.) approx. Whilst every attempt has been made to ensure the accuracy of the floorplan contained here, measurements of doors, windows, rooms and any other items are approximate and no responsibility is taken for any error, omission or mis-statement. This plan is for illustrative purposes only and should be used as such by any prospective purchaser. The services, systems and appliances shown have not been tested and no guarantee as to their operability or efficiency can be given. Made with Metropix ©2024