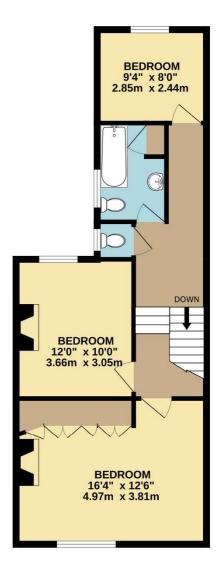

## Price £799,000

A charming, well presented, three double bedroom, semi-detached period house situated in a central New Malden location. This property is far more spacious than you would imagine from its outside appearance. The ground floor offers zoned living spaces ideal for the modern family. There is a front reception with high ceilings, feature fireplace and window seat built into the bay with French shutters; a second reception room / formal dining / study with feature fireplace and double patio doors leading out to the 100ft west facing garden. In the light filled kitchen/breakfast room there is a pretty bay window, which overlooks the patio, giving an ideal space for informal dining. A further set of patio doors leads onto the garden where there are mature fruit trees, as well as it being laid to lawn. On the first floor there is a split landing; a large master bedroom to the front with original fireplace and built in wardrobes, a second double bedroom with a pretty fireplace, plus a third double bedroom at the rear of the property. There is a modern family bathroom, plus an additional separate W.C. The property is within walking distance of the High Street, public transport and within the catchment for many great schools. EPC Rating E. Council Tax Band E.

GROUND FLOOR 1ST FLOOR

TOTAL FLOOR AREA: 1206 sq.ft. (112.0 sq.m.) approx.

Whilst every attempt has been made to ensure the accuracy of the floorpian contained here, measurements of doors, windows, rooms and any other items are approximate and no responsibility is taken for any error, omission or mis-statement. This plan is for illustrative purposes only and should be used as such by any prospective purchaser. The services, systems and appliances shown have not been tested and no guarantee as to their operatibility or efficiency can be given.