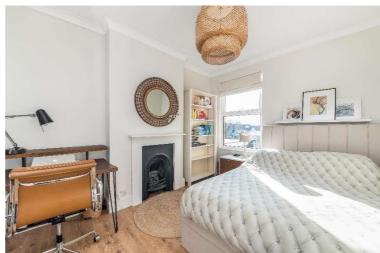

## Price £799,000

A charming, well presented, three double bedroom, semi-detached period house situated in a central New Malden location. This property is far more spacious than you would imagine from its outside appearance. The ground floor offers zoned living spaces ideal for the modern family. There is a front reception with high ceilings, feature fireplace and window seat built into the bay with French shutters; a second reception room / formal dining / study with feature fireplace and double patio doors leading out to the 100ft west facing garden. In the light filled kitchen/breakfast room there is a pretty bay window, which overlooks the patio, giving an ideal space for informal dining. A further set of patio doors leads onto the garden where there are mature fruit trees, as well as it being laid to lawn. On the first floor there is a split landing; a large master bedroom to the front with original fireplace and built in wardrobes, a second double bedroom with a pretty fireplace, plus a third double bedroom at the rear of the property. There is a modern family bathroom, plus an additional separate W.C. The property is within walking distance of the High Street, public transport and within the catchment for many great schools. EPC Rating E. Council Tax Band E.