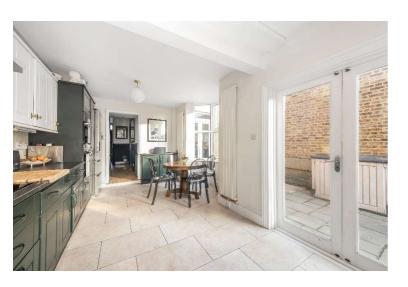

## Price £799,000

A charming, well presented, three double bedroom, semi-detached period house situated in a central New Malden location. This property is far more spacious than you would imagine from its outside appearance. The ground floor offers zoned living spaces ideal for the modern family. There is a front reception with high ceilings, feature fireplace and window seat built into the bay with French shutters; a second reception room / formal dining / study with feature fireplace and double patio doors leading out to the 100ft west facing garden. In the light filled kitchen/breakfast room there is a pretty bay window, which overlooks the patio, giving an ideal space for informal dining. A further set of patio doors leads onto the garden where there are mature fruit trees, as well as it being laid to lawn. On the first floor there is a split landing; a large master bedroom to the front with original fireplace and built in wardrobes, a second double bedroom with a pretty fireplace, plus a third double bedroom at the rear of the property. There is a modern family bathroom, plus an additional separate W.C. The property is within walking distance of the High Street, public transport and within the catchment for many great schools. EPC Rating E. Council Tax Band E.