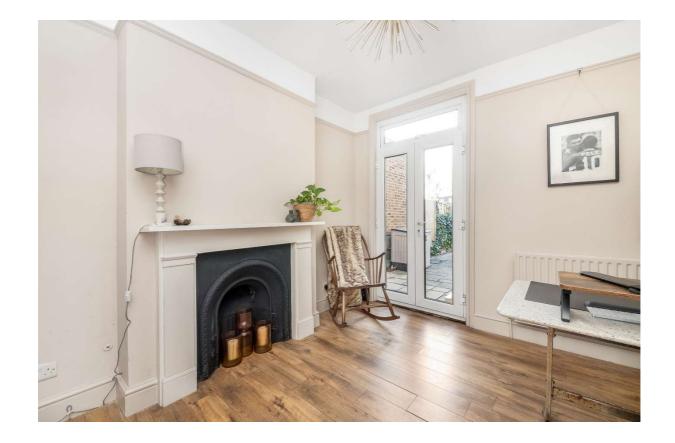

## Price £799,000

A charming, well presented, three double bedroom, semi-detached period house situated in a central New Malden location. This property is far more spacious than you would imagine from its outside appearance. The ground floor offers zoned living spaces ideal for the modern family. There is a front reception with high ceilings, feature fireplace and window seat built into the bay with French shutters; a second reception room / formal dining / study with feature fireplace and double patio doors leading out to the 100ft west facing garden. In the light filled kitchen/breakfast room there is a pretty bay window, which overlooks the patio, giving an ideal space for informal dining. A further set of patio doors leads onto the garden where there are mature fruit trees, as well as it being laid to lawn. On the first floor there is a split landing; a large master bedroom to the front with original fireplace and built in wardrobes, a second double bedroom with a pretty fireplace, plus a third double bedroom at the rear of the property. There is a modern family bathroom, plus an additional separate W.C. The property is within walking distance of the High Street, public transport and within the catchment for many great schools. EPC Rating E. Council Tax Band E.