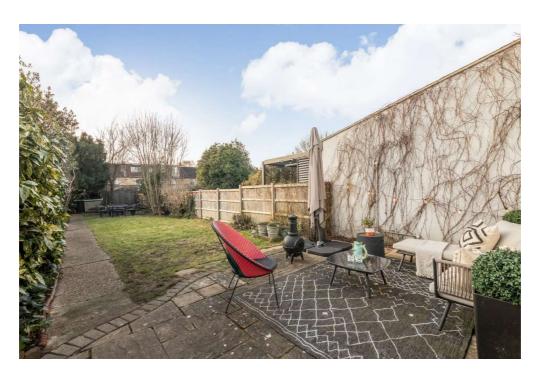

## Price £799,000

A charming, well presented, three double bedroom, semi-detached period house situated in a central New Malden location. This property is far more spacious than you would imagine from its outside appearance. The ground floor offers zoned living spaces ideal for the modern family. There is a front reception with high ceilings, feature fireplace and window seat built into the bay with French shutters; a second reception room / formal dining / study with feature fireplace and double patio doors leading out to the 100ft west facing garden. In the light filled kitchen/breakfast room there is a pretty bay window, which overlooks the patio, giving an ideal space for informal dining. A further set of patio doors leads onto the garden where there are mature fruit trees, as well as it being laid to lawn. On the first floor there is a split landing; a large master bedroom to the front with original fireplace and built in wardrobes, a second double bedroom with a pretty fireplace, plus a third double bedroom at the rear of the property. There is a modern family bathroom, plus an additional separate W.C. The property is within walking distance of the High Street, public transport and within the catchment for many great schools. EPC Rating E. Council Tax Band E.