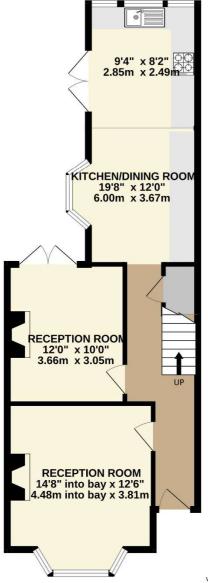

## Price £799,000

A charming, well presented, three double bedroom, semi-detached period house situated in a central New Malden location. This property is far more spacious than you would imagine from its outside appearance. The ground floor offers zoned living spaces ideal for the modern family. There is a front reception with high ceilings, feature fireplace and window seat built into the bay with French shutters; a second reception room / formal dining / study with feature fireplace and double patio doors leading out to the 100ft west facing garden. In the light filled kitchen/breakfast room there is a pretty bay window, which overlooks the patio, giving an ideal space for informal dining. A further set of patio doors leads onto the garden where there are mature fruit trees, as well as it being laid to lawn. On the first floor there is a split landing; a large master bedroom to the front with original fireplace and built in wardrobes, a second double bedroom with a pretty fireplace, plus a third double bedroom at the rear of the property. There is a modern family bathroom, plus an additional separate W.C. The property is within walking distance of the High Street, public transport and within the catchment for many great schools. EPC Rating E. Council Tax Band E.

GROUND FLOOR 1ST FLOOR

TOTAL FLOOR AREA: 1206 sq.ft. (112.0 sq.m.) approx.

Whilst every attempt has been made to ensure the accuracy of the floorpian contained here, measurements of doors, windows, rooms and any other items are approximate and no responsibility is taken for any error, omission or mis-statement. This plan is for illustrative purposes only and should be used as such by any prospective purchaser. The services, systems and appliances shown have not been tested and no guarantee as to their operatibility or efficiency can be given.