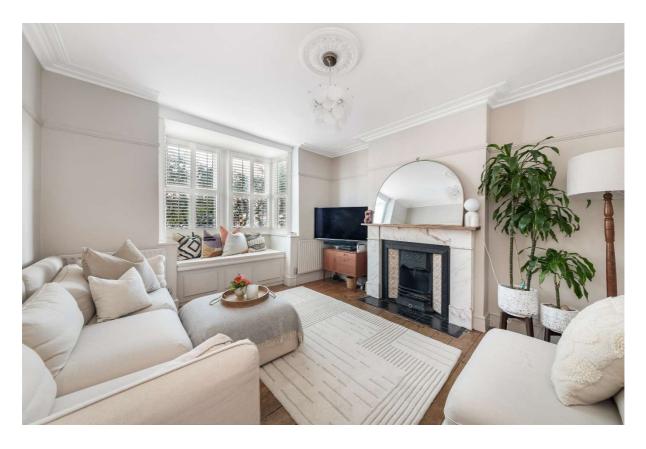

## Price £799,000

A charming, well presented, three double bedroom, semi-detached period house situated in a central New Malden location. This property is far more spacious than you would imagine from its outside appearance. The ground floor offers zoned living spaces ideal for the modern family. There is a front reception with high ceilings, feature fireplace and window seat built into the bay with French shutters; a second reception room / formal dining / study with feature fireplace and double patio doors leading out to the 100ft west facing garden. In the light filled kitchen/breakfast room there is a pretty bay window, which overlooks the patio, giving an ideal space for informal dining. A further set of patio doors leads onto the garden where there are mature fruit trees, as well as it being laid to lawn. On the first floor there is a split landing; a large master bedroom to the front with original fireplace and built in wardrobes, a second double bedroom with a pretty fireplace, plus a third double bedroom at the rear of the property. There is a modern family bathroom, plus an additional separate W.C. The property is within walking distance of the High Street, public transport and within the catchment for many great schools. EPC Rating E. Council Tax Band E.