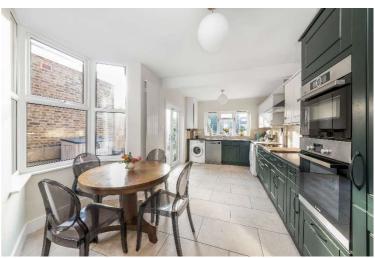

## Price £799,000

A charming, well presented, three double bedroom, semi-detached period house situated in a central New Malden location. This property is far more spacious than you would imagine from its outside appearance. The ground floor offers zoned living spaces ideal for the modern family. There is a front reception with high ceilings, feature fireplace and window seat built into the bay with French shutters; a second reception room / formal dining / study with feature fireplace and double patio doors leading out to the 100ft west facing garden. In the light filled kitchen/breakfast room there is a pretty bay window, which overlooks the patio, giving an ideal space for informal dining. A further set of patio doors leads onto the garden where there are mature fruit trees, as well as it being laid to lawn. On the first floor there is a split landing; a large master bedroom to the front with original fireplace and built in wardrobes, a second double bedroom with a pretty fireplace, plus a third double bedroom at the rear of the property. There is a modern family bathroom, plus an additional separate W.C. The property is within walking distance of the High Street, public transport and within the catchment for many great schools. EPC Rating E. Council Tax Band E.