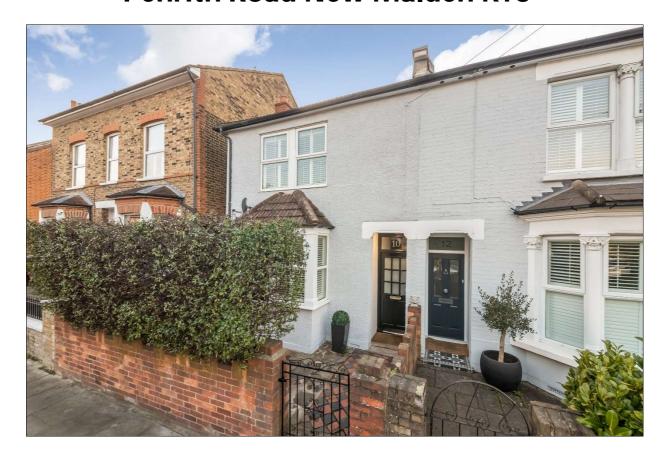

## **Penrith Road New Malden KT3**

- Three bedroom, Semi-Detached House with period features
- Two reception rooms, family bathroom, plus separate W.C.
- No Onward Chain
- 100ft West Facing garden
- Walking distance to the High Street, local transport and in the catchment for many good schools

## Price £799,000

A charming, well presented, three double bedroom, semi-detached period house situated in a central New Malden location. This property is far more spacious than you would imagine from its outside appearance. The ground floor offers zoned living spaces ideal for the modern family. There is a front reception with high ceilings, feature fireplace and window seat built into the bay with French shutters; a second reception room / formal dining / study with feature fireplace and double patio doors leading out to the 100ft west facing garden. In the light filled kitchen/breakfast room there is a pretty bay window, which overlooks the patio, giving an ideal space for informal dining. A further set of patio doors leads onto the garden where there are mature fruit trees, as well as it being laid to lawn. On the first floor there is a split landing; a large master bedroom to the front with original fireplace and built in wardrobes, a second double bedroom with a pretty fireplace, plus a third double bedroom at the rear of the property. There is a modern family bathroom, plus an additional separate W.C. The property is within walking distance of the High Street, public transport and within the catchment for many great schools. EPC Rating E. Council Tax Band E.