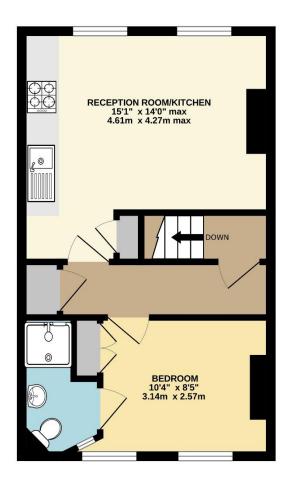

## Price £1,250 pcm

A first floor conversion flat located in this quiet road within easy reach of Surbiton. The property is really well presented throughout and has a lovely, open-plan reception room and kitchen, a double bedroom, an en suite shower room and there are also a couple of useful storage cupboards. The property is unfurnished and available late May. Security deposit £1,442 (based on the asking price). Council tax band C. EPC rating C.

Groves Residential (UK) Ltd Registered in England & Wales company number 816 2455 Vat no: 996646252.

1ST FLOOR

GROUND FLOOR

TOTAL FLOOR AREA: 461 sq.ft. (42.8 sq.m.) approx. Whilst every attempt has been made to ensure the accuracy of the floorplan contained here, measurements of dors, windows, rooms and any other items are approximate and no responsibility is taken for any error, omission or mis-statement. This plan is for illustrative purpose only and should be used as such by any prospective purchaser. The services, systems and appliances shown have not been tested and no guarantee as to their operability or efficiency can be given. Made with Metropix €2025