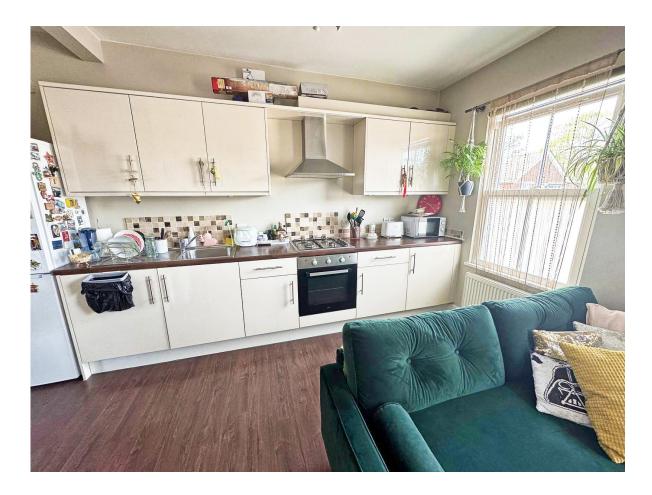

## Price £1,250 pcm

A first floor conversion flat located in this quiet road within easy reach of Surbiton. The property is really well presented throughout and has a lovely, open-plan reception room and kitchen, a double bedroom, an en suite shower room and there are also a couple of useful storage cupboards. The property is unfurnished and available late May. Security deposit £1,442 (based on the asking price). Council tax band C. EPC rating C.