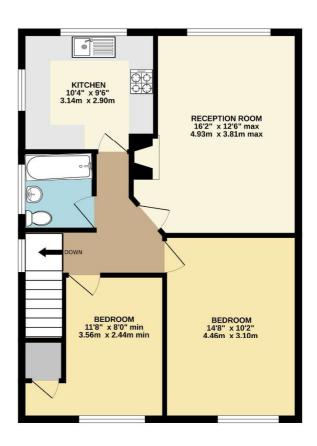

## Price £2,000 pcm

A spacious, first floor maisonette which is very well presented throughout. The accommodation comprises a large living room, a good size fitted kitchen, two double bedrooms and a bathroom and there is also the added benefit of a private rear garden. Blakes Lane is located within easy reach of both New Malden and Motspur Park, with good transport links. The property is part-furnished and available in September. Council tax band C. Security deposit £2,307. EPC rating C.

GROUND FLOOR FIRST FLOOR

TOTAL FLOOR AREA: 720 sq.ft. (66.9 sq.m.) approx. 
Itempt has been made to ensure the accuracy of the floorpian contained here, measurements 
lows, fooms and any other lems are approximate and no responsibility is taken for any error, 
contained to the special state of the special