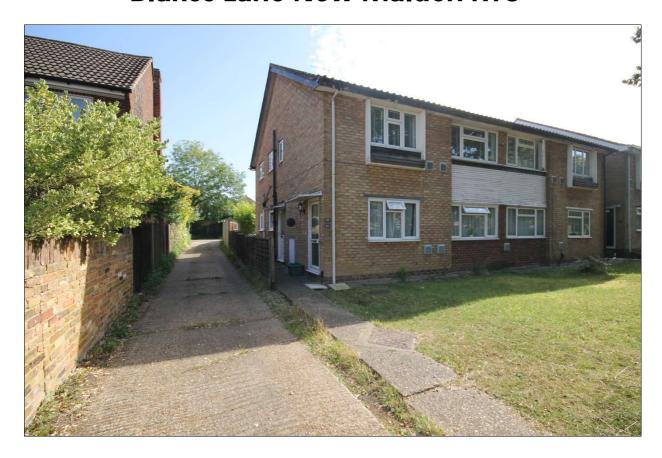

## **Blakes Lane New Malden KT3**

- Two Bedroom Maisonette
- Good Size Fitted Kitchen
- Large Living Room
- Private Rear Garden
- Good Condition Throughout
- Available In September

## Price £2,000 pcm

A spacious, first floor maisonette which is very well presented throughout. The accommodation comprises a large living room, a good size fitted kitchen, two double bedrooms and a bathroom and there is also the added benefit of a private rear garden. Blakes Lane is located within easy reach of both New Malden and Motspur Park, with good transport links. The property is part-furnished and available in September. Council tax band C. Security deposit £2,307. EPC rating C.