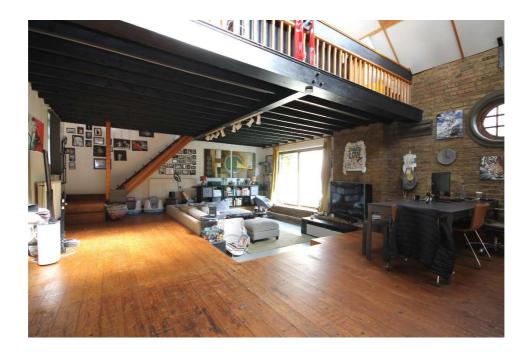

## Price: £700,000

A good sized plot available with potential to re-develop (STPP). Tucked away in a prime Groves location is this site, presently there is a unique one bedroom property on it which has been converted from an original scout hut to a spacious one bedroom house with a mezzanine bedroom and a spacious outside area with parking for several cars. There is a large living area, fitted kitchen, bathroom and another separate WC. The site is within easy walking distance of New Malden Station and High Street and has easy access to excellent local schools. EPC