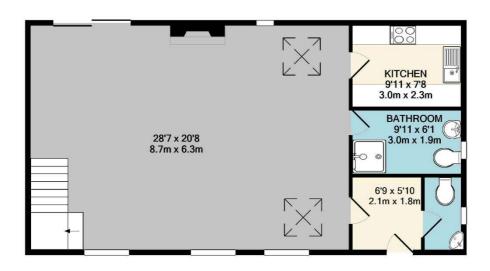

Groves Residential (UK) Ltd Registered in England & Wales company number 816 2455 Vat no: 996646252.

GROUND FLOOR APPROX. FLOOR AREA 777 SQ.FT. (72.2 SQ.M.)

A.) TOTAL APPROX. FLOOR AREA 1142 SQ.FT. (106.1 SQ.M.) Whilst every attempt has been made to ensure the accuracy of the floor plan contained here, measurements of doors, windows, rooms and any other items are approximate and no responsibility is taken for any error, omission, or mis-statement. This plan is for illustrative purposes only and should be used as such by any prospective purchaser. The services, systems and appliances shown have not been tested and no guarantee as to their operability or efficiency can be given Made with Metropix ©2019

1ST FLOOR APPROX. FLOOR AREA 365 SQ.FT. (33.9 SQ.M.)