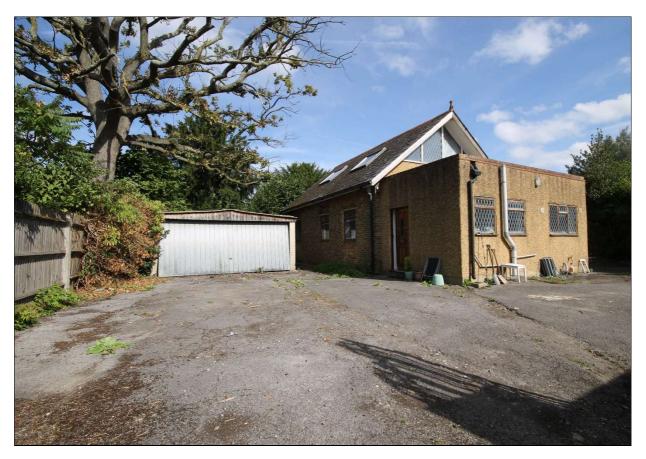

## Price: £700,000

A good sized plot available with potential to re-develop (STPP). Tucked away in a prime Groves location is this site, presently there is a unique one bedroom property on it which has been converted from an original scout hut to a spacious one bedroom house with a mezzanine bedroom and a spacious outside area with parking for several cars. There is a large living area, fitted kitchen, bathroom and another separate WC. The site is within easy walking distance of New Malden Station and High Street and has easy access to excellent local schools. EPC