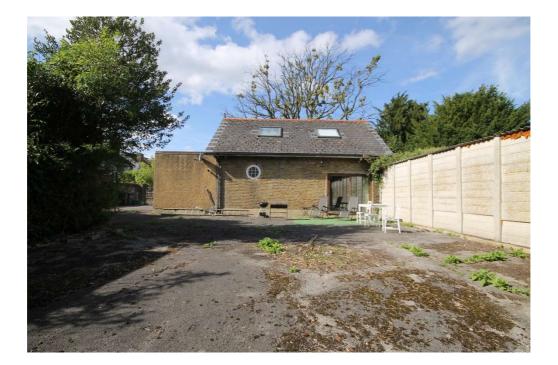

## Price: £700,000

A good sized plot available with potential to re-develop (STPP). Tucked away in a prime Groves location is this site, presently there is a unique one bedroom property on it which has been converted from an original scout hut to a spacious one bedroom house with a mezzanine bedroom and a spacious outside area with parking for several cars. There is a large living area, fitted kitchen, bathroom and another separate WC. The site is within easy walking distance of New Malden Station and High Street and has easy access to excellent local schools. EPC