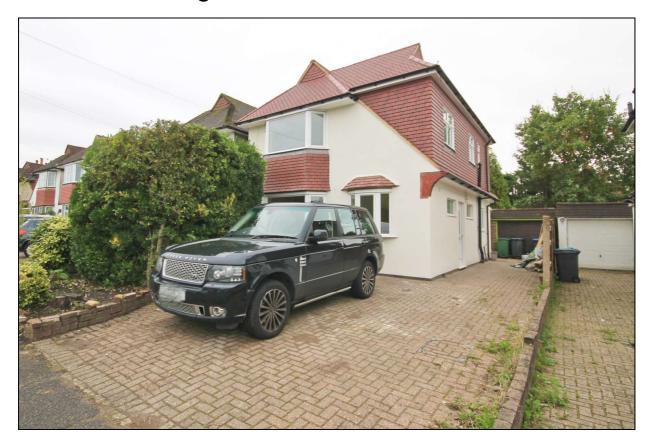

## **Aldridge Rise New Malden KT3**

- Detached Family House
- Four Bedrooms. Two Bathrooms
- Large Living Space
- Parking For 2-3 Cars
- Good Size Garden
- Available Now

## Price £3,000 pcm

A detached family home which has been recently refurbished and now offers excellently presented accommodation over two floors. The ground floor has a large double reception/dining room, a fitted kitchen, a bedroom/study and a conservatory which leads out to the large rear garden and upstairs there are three double bedrooms, an en suite shower room and a family bathroom; the property also has parking to the front. Aldridge Rise is a popular residential road within close proximity of local schools and transport links. The property is unfurnished and available now. Security deposit £3,461. Council tax band F. EPC rating D.