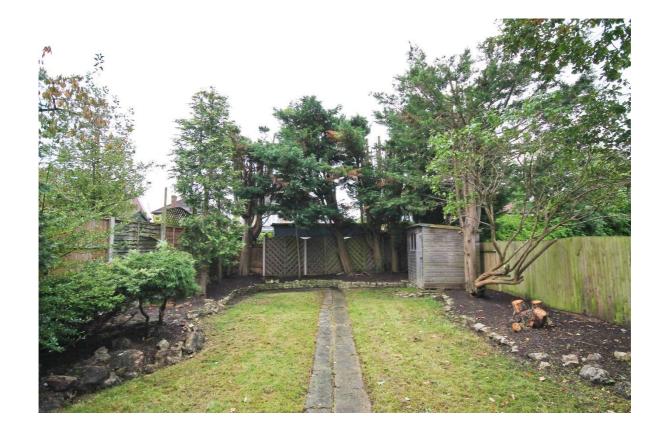

## Price £3,000 pcm

A detached family home which has been recently refurbished and now offers excellently presented accommodation over two floors. The ground floor has a large double reception/dining room, a fitted kitchen, a bedroom/study and a conservatory which leads out to the large rear garden and upstairs there are three double bedrooms, an en suite shower room and a family bathroom; the property also has parking to the front. Aldridge Rise is a popular residential road within close proximity of local schools and transport links. The property is unfurnished and available now. Security deposit £3,461. Council tax band F. EPC rating D.