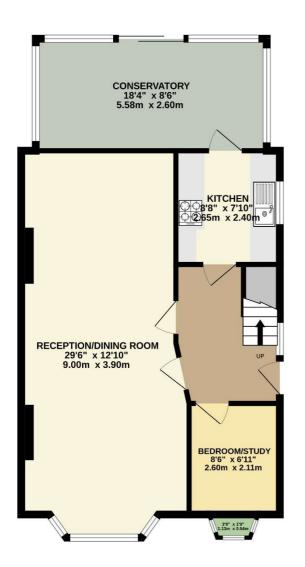

## Price £3,000 pcm

A detached family home which has been recently refurbished and now offers excellently presented accommodation over two floors. The ground floor has a large double reception/dining room, a fitted kitchen, a bedroom/study and a conservatory which leads out to the large rear garden and upstairs there are three double bedrooms, an en suite shower room and a family bathroom; the property also has parking to the front. Aldridge Rise is a popular residential road within close proximity of local schools and transport links. The property is unfurnished and available now. Security deposit £3,461. Council tax band F. EPC rating D.

GROUND FLOOR 1ST FLOOR

TOTAL FLOOR AREA: 1356sq.ft. (126.0 sq.m.) approx.

Whilst every attempt has been made to ensure the accuracy of the floorplan contained here, measurements of doors, windows, rooms and any other items are approximate and no responsibility is taken for any error, omission or mis-statement. This plan is for illustrative purposes only and should be used as such by any prospective purchaser. The services, systems and appliances shown have not been tested and no guarantee as to their operability or efficiency an be given.