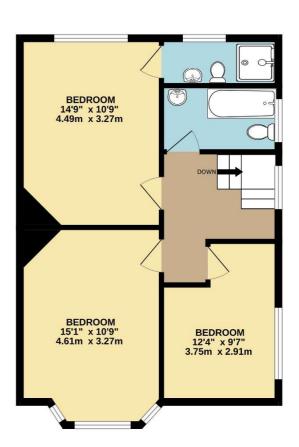

## Price £3,000 pcm

A detached family home which has been recently refurbished and now offers excellently presented accommodation over two floors. The ground floor has a large double reception/dining room, a fitted kitchen, a bedroom/study and a conservatory which leads out to the large rear garden and upstairs there are three double bedrooms, an en suite shower room and a family bathroom; the property also has parking to the front. Aldridge Rise is a popular residential road within close proximity of local schools and transport links. The property is unfurnished and available now. Security deposit £3,461. Council tax band F. EPC rating D.

GROUND FLOOR 1ST FLOOR

TOTAL FLOOR AREA: 1356sq.ft. (126.0 sq.m.) approx.

Whilst every attempt has been made to ensure the accuracy of the floorplan contained here, measurements of doors, windows, rooms and any other items are approximate and no responsibility is taken for any error, omission or mis-statement. This plan is for illustrative purposes only and should be used as such by any prospective purchaser. The services, systems and appliances shown have not been tested and no guarantee as to their operability or efficiency an be given.