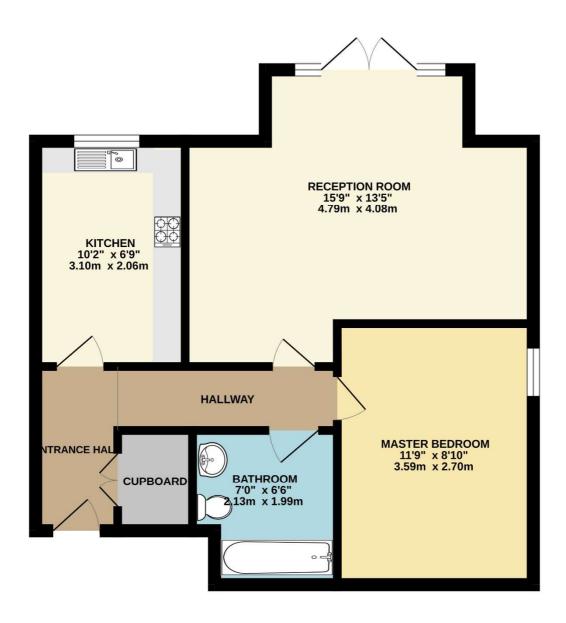

version Flat
- Good Sized Living Room
- 50 Ft Private Garden
- Allocated Parking Space
- Walking Distance of New Malden High Street

Price £365,000

A light and airy, well presented, ground floor one double bedroom flat in a period conversion. The property comprises an L-shaped hallway with deep storage cupboard, a good sized living room with double doors leading to a large private garden (approx. 50ft), which is rare for a one bedroom flat. There is a separate fitted kitchen, a double bedroom with fitted wardrobes and bathroom. In addition, there is the benefit of an allocated parking space. Located within walking distance of New Malden High Street and Station and with easy access to the A3. EPC C. Council Tax Band C























## GROUND FLOOR 460 sq.ft. (42.8 sq.m.) approx.