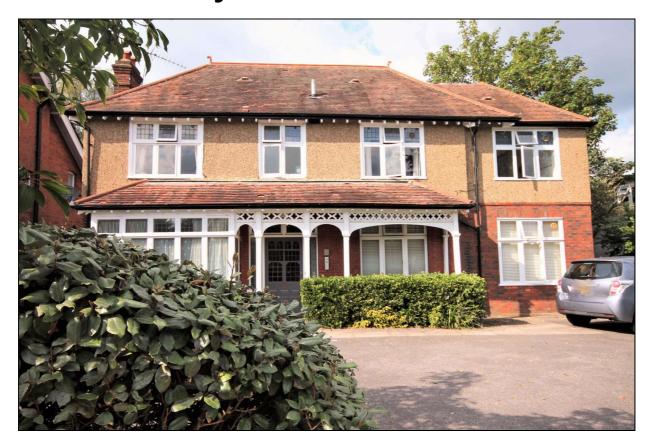

## **Westbury Road New Malden KT3**

- A Ground Floor One Bedroom Conversion Flat
- Good Sized Living Room
- 50 Ft Private Garden
- Allocated Parking Space
- Walking Distance of New Malden High Street

Price £365,000

A light and airy, well presented, ground floor one double bedroom flat in a period conversion. The property comprises an L-shaped hallway with deep storage cupboard, a good sized living room with double doors leading to a large private garden (approx. 50ft), which is rare for a one bedroom flat. There is a separate fitted kitchen, a double bedroom with fitted wardrobes and bathroom. In addition, there is the benefit of an allocated parking space. Located within walking distance of New Malden High Street and Station and with easy access to the A3. EPC C. Council Tax Band C