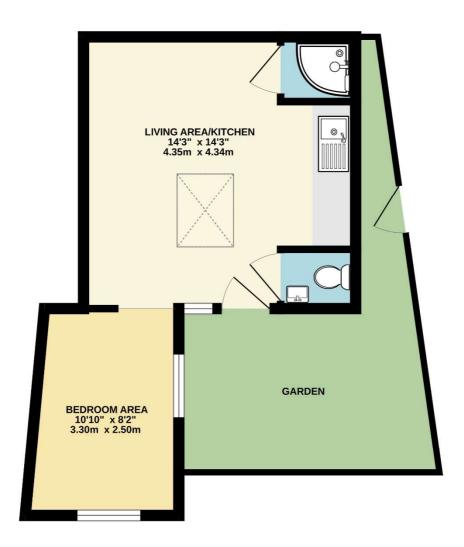

## Price £1,470 pcm

Ideal for a single person, a well presented and modern property with bills included (excluding Wi-Fi). There is a main living area with a kitchen area, a shower room and W.C. and there is also a separate bedroom area plus the added advantage of a private garden. The property is located within a short walk of both the High Street and station and is available now and part furnished. Security deposit £1,696 (based on the asking price).

## **GROUND FLOOR**