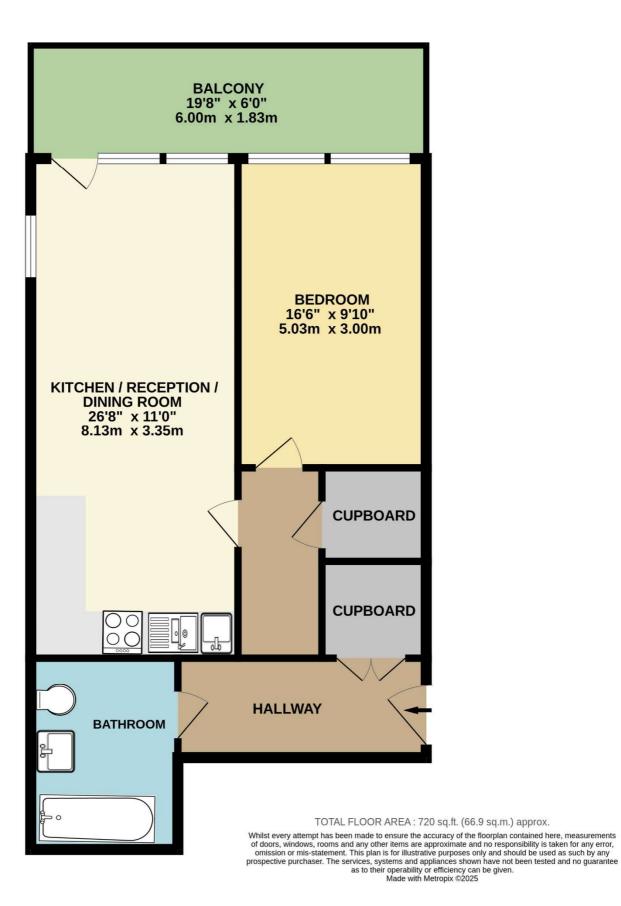

Groves Residential (UK) Ltd Registered in England & Wales company number 816 2455 Vat no: 996646252.

GROUND FLOOR 720 sq.ft. (66.9 sq.m.) approx.