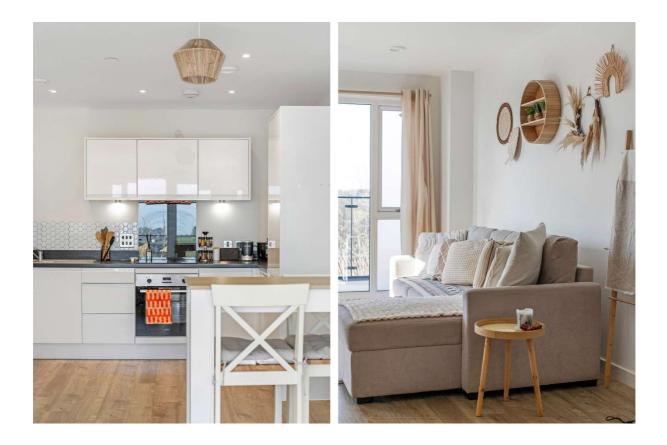

## Price £405,000

Luxury living in this modern, energy efficient building with secure entry, bike storage and the option to lease a parking space; this is an ideal first time buy or investment property or maybe you are looking for a weekend London base within easy reach to the City of London. The apartment is beautifully presented throughout; it is light and spacious. As you enter there is a large storage cupboard for laundry; the hallway leads to the impressive bathroom with overhead shower. The bedroom is big enough for large wardrobes and a king-size bed with large windows looking out to a South facing balcony. There is also another storage cupboard outside the bedroom. The lounge, dining and kitchen area is bathed in light and has access to the generous balcony with picturesque views. The kitchen is sleek and fully fitted for modern living. There are beautifully maintained garden areas for residents to enjoy. Within walking distance to local transport and easy access to Kingston Upon Thames and New Malden High Streets. The property needs to be viewed to be fully appreciated. No Onward Chain. EPC Rating B. Council Tax Band C.