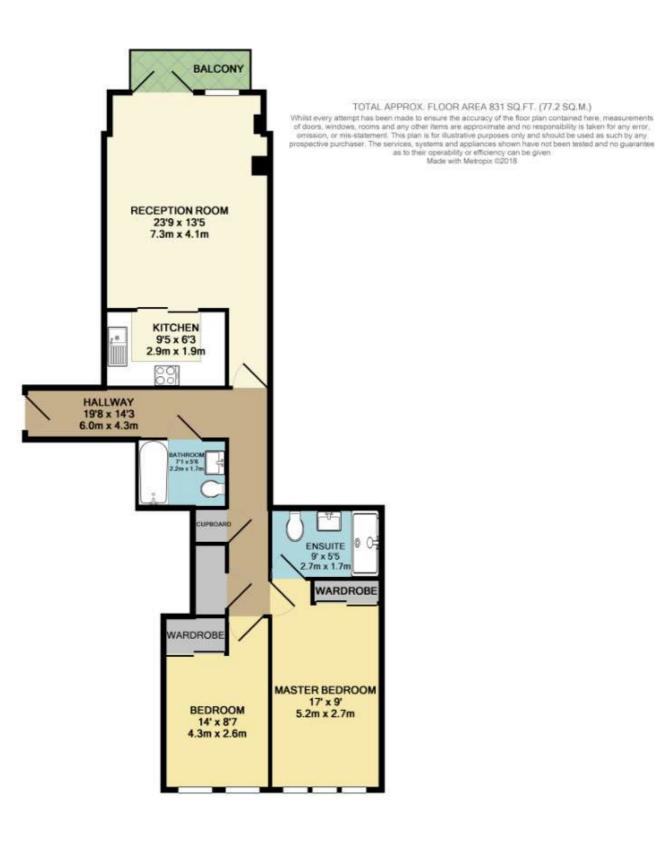

A stunning and spacious two double bedroom apartment within the highly sought after Royal Quarter development in the heart of Kingston Upon Thames, moments away from Kingston Station, as well as many shops and restaurants. With its immaculately maintained central courtyard, complimentary concierge service and on site gym, this stylish complex has a real feeling of luxury as soon as you step through the door. The apartment itself is bright and modern, comprising a kitchen and reception room separated by sliding doors, leading out onto a balcony area. There are two large double bedrooms with built in wardrobes, one with an en-suite shower room along with an additional family bathroom down the corridor. The property also benefits from two large built in storage cupboards, as well as underground parking. EPC rating B. Council tax band E.