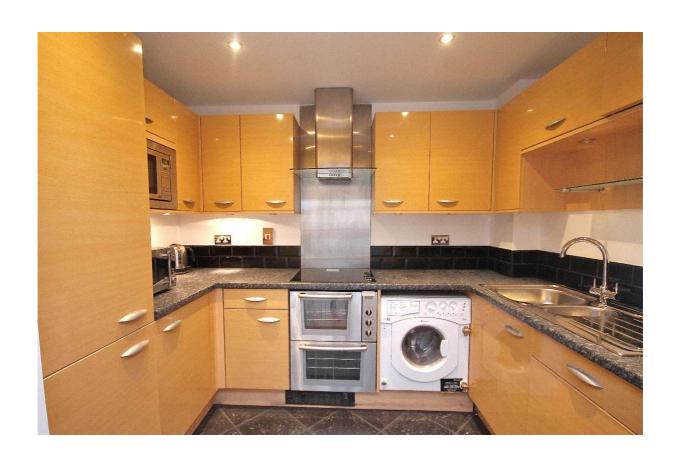

A stunning and spacious two double bedroom apartment within the highly sought after Royal Quarter development in the heart of Kingston Upon Thames, moments away from Kingston Station, as well as many shops and restaurants. With its immaculately maintained central courtyard, complimentary concierge service and on site gym, this stylish complex has a real feeling of luxury as soon as you step through the door. The apartment itself is bright and modern, comprising a kitchen and reception room separated by sliding doors, leading out onto a balcony area. There are two large double bedrooms with built in wardrobes, one with an en-suite shower room along with an additional family bathroom down the corridor. The property also benefits from two large built in storage cupboards, as well as underground parking. EPC rating B. Council tax band E.