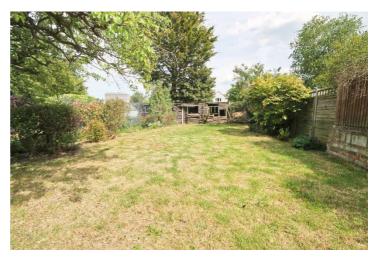

## Price £1,095,000

From the outside façade to the inside, this imposing Victorian house with original period features exudes style and is ready to be returned to its former glory with a modern twist, with potential to extend both on the ground floor and into the loft as well as converting the garage (STPP). Already a remarkably light and spacious family home that offers a versatile layout which would be perfect for a growing family. On the ground floor there are two interconnecting reception rooms, the front with a pretty bay window, a breakfast room leading to a simple kitchen and shower room beyond. The amazing mature garden of around 100ft, encompasses everything someone could need. Outdoor spaces has never been more important and as these spaces evolve, they become an extension of our homes. On the first floor there is a master bedroom with built in wardrobes, four further good sized bedrooms and upstairs toilet. There is a driveway to the front of the property with double garage beyond giving access to the garden. Situated in a prime central New Malden location a short walk away from the High Street and Station this home is also in the catchment for highly desirable schools and a short cycle from the majestic open spaces of Richmond Park and Wimbledon Common. EPC Rating E. Council Tax Band E. NO ONWARD CHAIN.