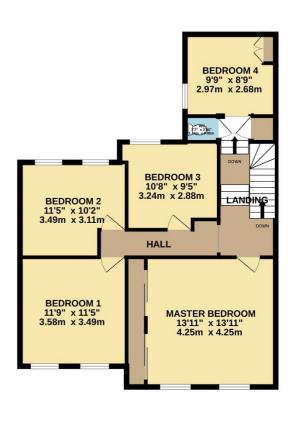

GROUND FLOOR 905 sq.ft. (84.1 sq.m.) approx.

1ST FLOOR 778 sq.ft. (72.3 sq.m.) approx.