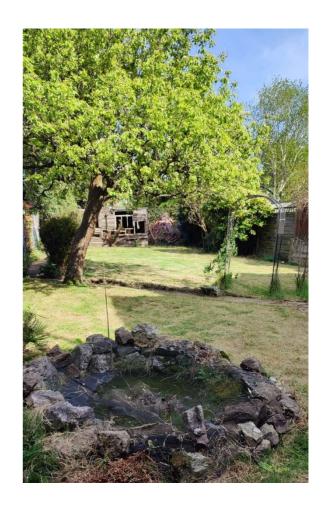

## Price £1,095,000

From the outside façade to the inside, this imposing Victorian house with original period features exudes style and is ready to be returned to its former glory with a modern twist, with potential to extend both on the ground floor and into the loft as well as converting the garage (STPP). Already a remarkably light and spacious family home that offers a versatile layout which would be perfect for a growing family. On the ground floor there are two interconnecting reception rooms, the front with a pretty bay window, a breakfast room leading to a simple kitchen and shower room beyond. The amazing mature garden of around 100ft, encompasses everything someone could need. Outdoor spaces has never been more important and as these spaces evolve, they become an extension of our homes. On the first floor there is a master bedroom with built in wardrobes, four further good sized bedrooms and upstairs toilet. There is a driveway to the front of the property with double garage beyond giving access to the garden. Situated in a prime central New Malden location a short walk away from the High Street and Station this home is also in the catchment for highly desirable schools and a short cycle from the majestic open spaces of Richmond Park and Wimbledon Common. EPC Rating E. Council Tax Band E. NO ONWARD CHAIN.