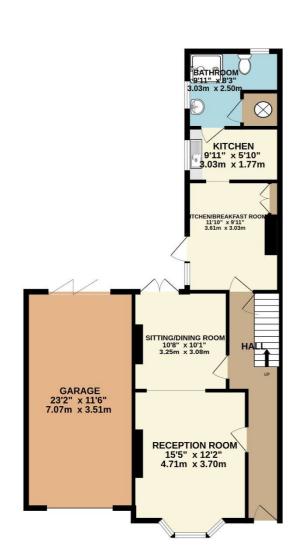

GROUND FLOOR 905 sq.ft. (84.1 sq.m.) approx.

1ST FLOOR 778 sq.ft. (72.3 sq.m.) approx.