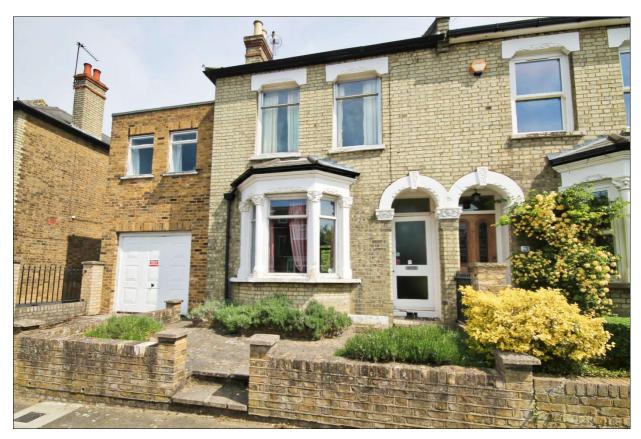

## Penrith Road New Malden KT3

- Substantial Victorian House
- Five Excellent Sized Bedrooms
- Large Double Garage
- 100ft Mature Garden
- Off Street Parking
- Central New Malden Location

## Price £1,095,000

From the outside façade to the inside, this imposing Victorian house with original period features exudes style and is ready to be returned to its former glory with a modern twist, with potential to extend both on the ground floor and into the loft as well as converting the garage (STPP). Already a remarkably light and spacious family home that offers a versatile layout which would be perfect for a growing family. On the ground floor there are two interconnecting reception rooms, the front with a pretty bay window, a breakfast room leading to a simple kitchen and shower room beyond. The amazing mature garden of around 100ft, encompasses everything someone could need. Outdoor spaces has never been more important and as these spaces evolve, they become an extension of our homes. On the first floor there is a master bedroom with built in wardrobes, four further good sized bedrooms and upstairs toilet. There is a driveway to the front of the property with double garage beyond giving access to the garden. Situated in a prime central New Malden location a short walk away from the High Street and Station this home is also in the catchment for highly desirable schools and a short cycle from the majestic open spaces of Richmond Park and Wimbledon Common. EPC Rating E. Council Tax Band E. NO ONWARD CHAIN.