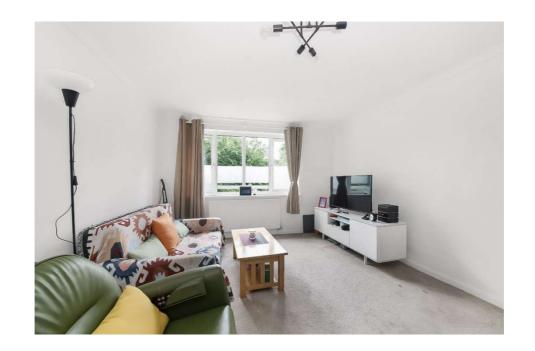

Price £350,000

Recently refurbished, to a high standard, this one bedroom first floor flat benefits from a modern fully fitted kitchen with Amtico Vinyl flooring, opening onto a spacious through-reception with zoned areas for sitting or dining with views over the well maintained south facing mature garden which provides plenty of privacy alongside the feeling of bringing the outside in; a good sized bedroom with built in wardrobes and bathroom. In addition there is good storage. Located in the ever popular 'Malden Hill' area of New Malden the position is ideal for easy access to the High Street and Station with an abundance of amenities and excellent links into Central London. Ideal for a busy First Time Buyer or an Investor. NO ONWARD CHAIN. EPC C. Council Tax band C.

BEDROOM 11'6" x 9'7" 3.50m x 2.92m LIVING ROOM 16'1" x 11'6" 4.90m x 3.50m WARDROBE HALLWAY BATHROOM 6'3" x 5'6" 90m x 1.67m KITCHEN 9'4" x 6'6" 2.84m x 1.98m CUPBOAR