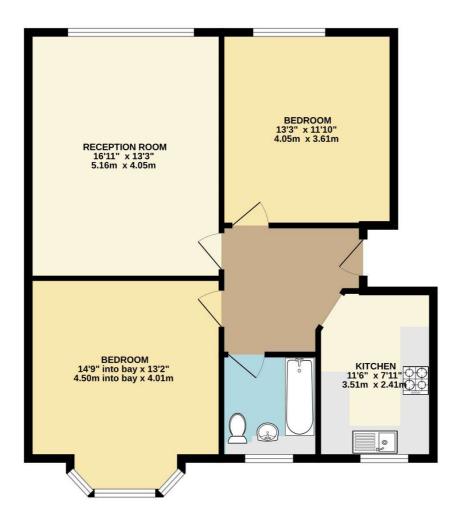

Groves Residential (UK) Ltd Registered in England & Wales company number 816 2455 Vat no: 996646252.

TOTAL FLOOR AREA: 812sq.ft. (75.4 sq.m.) approx. White every attempt has been made to ensure the accuracy of the flooridan contained here, measurements of doors, windows, comos and any other tems are approximate and no regionability is tablen for any error, omission or mis-statement. This plan is for illustrative purposes only and should be used as such by any prospective purchaser. The services, systems and applicances shown have not been tested and no guarantee as to their operatility or efficiency can be given. Made with Meroport £2025