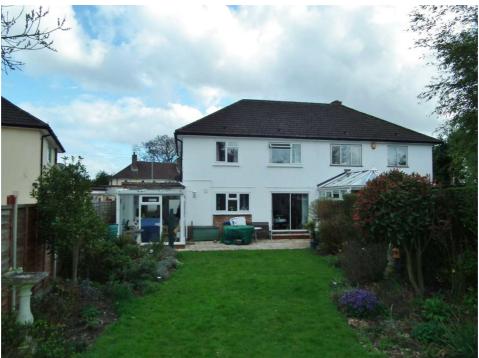

## Price £2,600 pcm

A beautifully presented semi-detached house with three bedrooms and a through living room plus a conservatory extension providing great additional living space. The house has a super 60ft rear garden and off-street parking to the front of the house for several vehicles as well as a car port. Located in this quiet road close to several excellent schools including Coombe Hill and Coombe Girls. The house is available from mid August and is unfurnished. Security deposit £3,000 (based on the asking price). Council tax band E. EPC Rating Band D