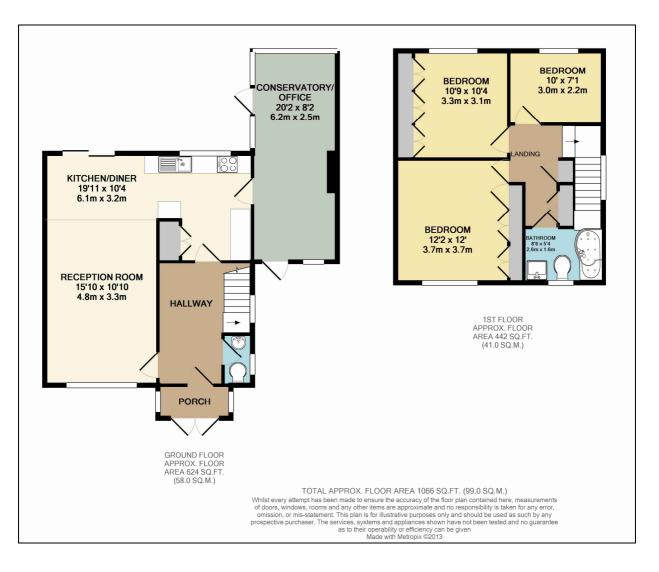

## **Barton Green New Malden KT3**

- Three Double Bedrooms
- Through Reception plus Conservatory
- Off-Street Parking For Several Cars
- 60ft Garden

## Price £2,600 pcm

A beautifully presented semi-detached house with three bedrooms and a through living room plus a conservatory extension providing great additional living space. The house has a super 60ft rear garden and off-street parking to the front of the house for several vehicles as well as a car port. Located in this quiet road close to several excellent schools including Coombe Hill and Coombe Girls. The house is available from mid August and is unfurnished. Security deposit £3,000 (based on the asking price). Council tax band E. EPC Rating Band D