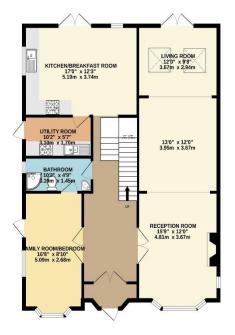

GROVES RESIDENTIAL LLP Registered in England & Wales company no. 5OC356787 Registered Office: 11 Apex Tower, High Street, New Malden, Surrey, KT3 4DQ GROUND FLOOR

|   | LOFT<br>14'8"<br>4.46m | AREA    |     |          |  |
|---|------------------------|---------|-----|----------|--|
| 1 | 4.46m                  | x 1.72m | 1   | 1111     |  |
|   |                        |         | DOW | <b>+</b> |  |

TOTAL FLOOR AREA : 1927sq.ft. (179.0 sq.m.) approx. Whilst every attempt has been made to ensure the accuracy of the floorplan contained here, measurements of doors, windows, rooms and any other items are approximate and no responsibility is taken for any erorr, omission or miss tatement. This plan is for illustrative purposes only and should be used as such by any prospective purchaser. The services, systems and appliances shown have not been tested and no guarantee as to their operability or efficiency can be given. Made with Metropix ©2024