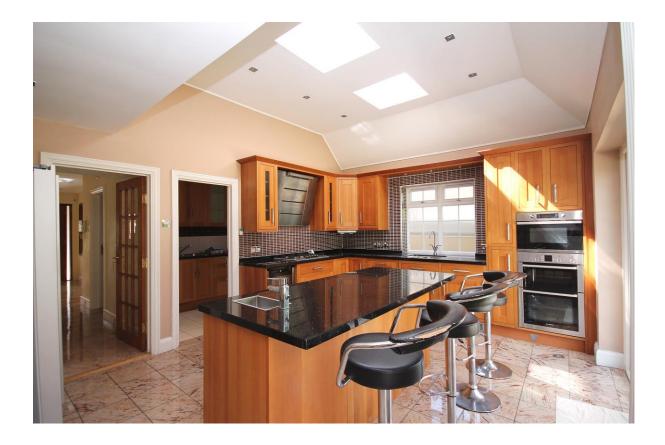

## Price £3,500 pcm

A lovely, detached house located in a popular road in Motspur Park within walking distance to the station. The property has excellent downstairs living accommodation including a good size entrance hall with double doors leading to a spacious 37ft reception room with patio doors directly on the garden; there is also a separate family room/bedroom, a kitchen/ breakfast room with a large island and seating and there is also a shower room and a separate downstairs cloakroom and a utility room. On the first floor there are four good size bedrooms and a family bathroom with bath and separate shower cubicle and an additional staircase leading to a loft area which would be excellent for storage. The property has also the added benefits of a sauna, air conditioning throughout and a CCTV security system. The property is unfurnished and available now. Security deposit £4,038 (based on the asking price). Council tax band F. EPC rating E.