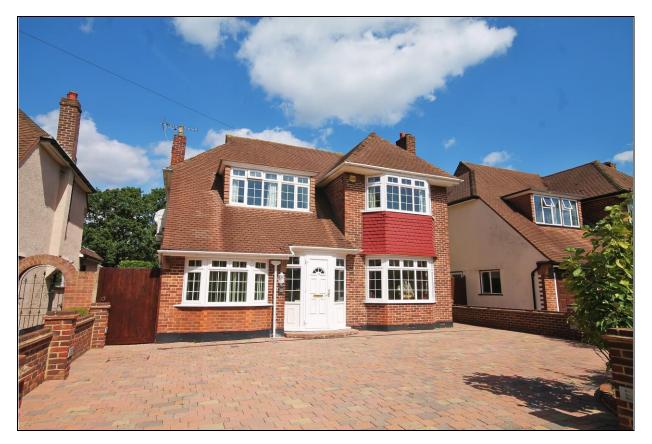

## Wendover Drive New Malden KT3

- Four/Five Bedrooms
- Off Street Parking
- Good Transport Links
- A/C Throughout
- Excellent Downstairs Accommodation
- Sauna. CCTV Security System

## Price £3,500 pcm

A lovely, detached house located in a popular road in Motspur Park within walking distance to the station. The property has excellent downstairs living accommodation including a good size entrance hall with double doors leading to a spacious 37ft reception room with patio doors directly on the garden; there is also a separate family room/bedroom, a kitchen/ breakfast room with a large island and seating and there is also a shower room and a separate downstairs cloakroom and a utility room. On the first floor there are four good size bedrooms and a family bathroom with bath and separate shower cubicle and an additional staircase leading to a loft area which would be excellent for storage. The property has also the added benefits of a sauna, air conditioning throughout and a CCTV security system. The property is unfurnished and available now. Security deposit £4,038 (based on the asking price). Council tax band F. EPC rating E.