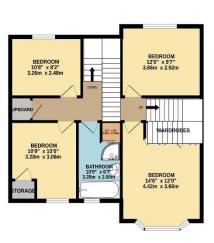

TOTAL FLOOR AREA : 1927sq.ft. (179.0 sq.m.) approx. Whilst every attempt has been made to ensure the accuracy of the floorplan contained here, measurements of doors, windows, rooms and any other items are approximate and no responsibility is taken for any erorr, omission or miss tatement. This plan is for illustrative purposes only and should be used as such by any prospective purchaser. The services, systems and appliances shown have not been tested and no guarantee as to their operability or efficiency can be given. Made with Metropix ©2024

1ST FLOOR

2ND FLOOR