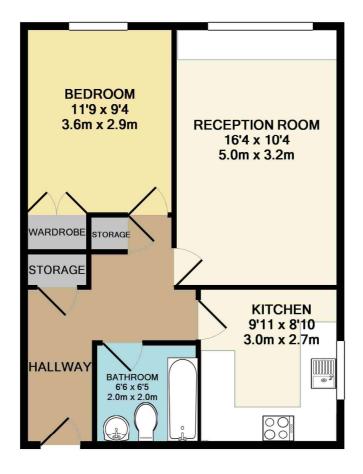

## TOTAL APPROX. FLOOR AREA 516 SQ.FT. (48.0 SQ.M.)

Whilst every attempt has been made to ensure the accuracy of the floor plan contained here, measurements of doors, windows, rooms and any other items are approximate and no responsibility is taken for any error, omission, or mis-statement. This plan is for illustrative purposes only and should be used as such by any prospective purchaser. The services, systems and appliances shown have not been tested and no guarantee as to their operability or efficiency can be given Made with Metropix ©2018