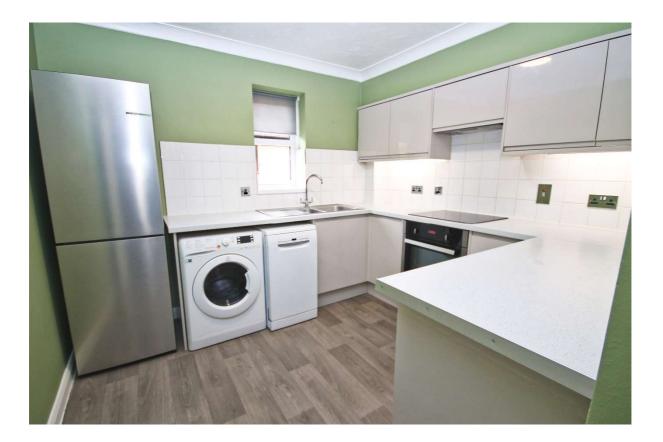

## Price £1,550 pcm

A large, bright and spacious one bedroom first floor flat which has a modern kitchen and bathroom and has been recently redecorated. The property is conveniently located just moments from both New Malden Station and High Street and the accommodation comprises a large living room, a double bedroom with built-in wardrobes, a spacious kitchen which includes a dishwasher and a modern bathroom; there is also allocated parking for one car to the rear and communal gardens. The flat is unfurnished and available now, Security deposit £1,788 (based on the asking price). Council tax band C. EPC Rating C.