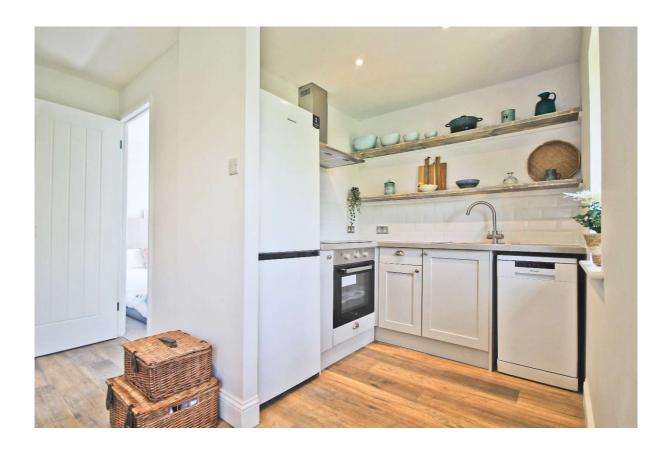

## Price £1,350 pcm

Finished to a high standard throughout, a newly renovated one bedroom flat with allocated parking. The property has a good size living room, bedroom, a modern fitted kitchen with brand new appliances including a dishwasher as well as a brand new modern bathroom with a built- in utility cupboard and another storage cupboard located in the hallway. The property has had new flooring throughout, the decor is modern and refreshing. Situated in a small block in a quiet cul-de-sac conveniently located within walking distance of New Malden High Street and Train Station. Available now and unfurnished. EPC Rating D. Council Tax Band B. Security Deposit based upon an asking price offer £1,557.