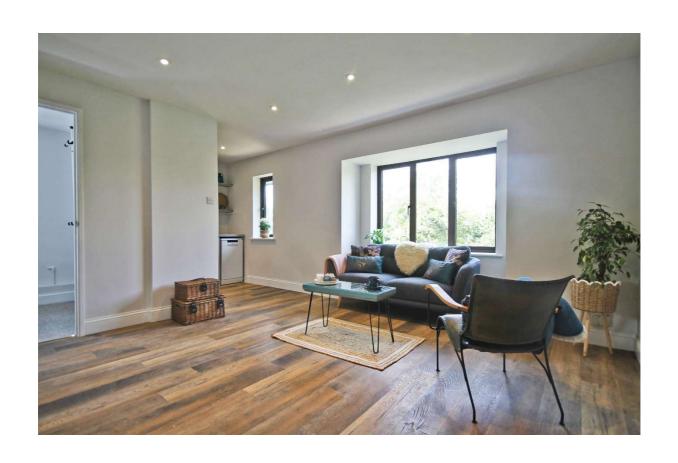

## Price £1,350 pcm

Finished to a high standard throughout, a newly renovated one bedroom flat with allocated parking. The property has a good size living room, bedroom, a modern fitted kitchen with brand new appliances including a dishwasher as well as a brand new modern bathroom with a built- in utility cupboard and another storage cupboard located in the hallway. The property has had new flooring throughout, the decor is modern and refreshing. Situated in a small block in a quiet cul-de-sac conveniently located within walking distance of New Malden High Street and Train Station. Available now and unfurnished. EPC Rating D. Council Tax Band B. Security Deposit based upon an asking price offer £1,557.