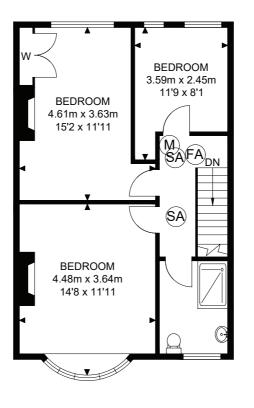

## 7 West Road, SW4 7DL

Key:

- MOVEMENT SENSOR  $(\mathbf{M})$
- SMOKE ALARM (SA)
- **FIRE ALARM** (FA)

## 1st Floor

APPROX. GROSS INTERNAL FLOOR AREA 520.97 SQ FT / 48.40 SQM

Whilst every attempt has been made to ensure the accuracy of the floor plan contained here, measurements of doors, windows, rooms and any other items are approximated and no responsibility is taken for any error, omission or mis-statement. this plan is for illustrative purposes only and should be used as such by any prospective purchaser. the service, system and appliances shown have not been tested and no guarantee as to their operability or efficiency can be given.