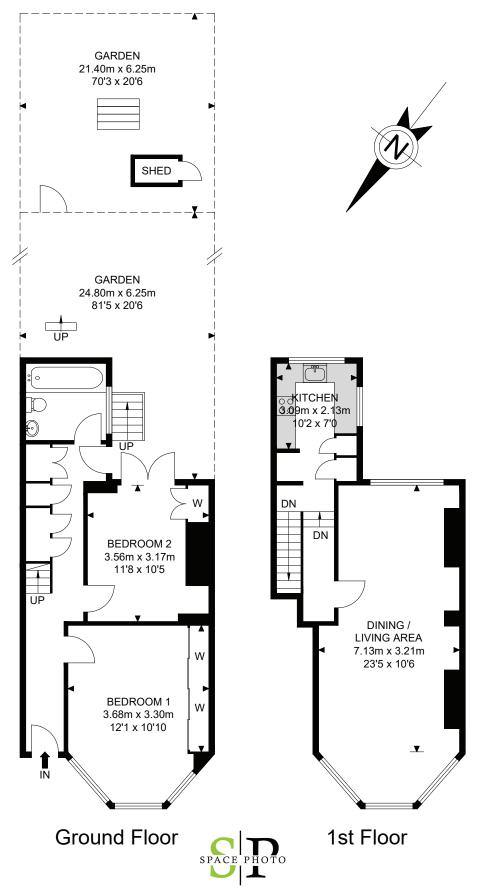

## **Geoffrey Road**

APPROX. GROSS INTERNAL FLOOR AREA 886.94 SQ FT / 82.40 SQM APPROX. GROSS EXTERNAL FLOOR AREA 2985.90 SQ FT / 277.40 SQM

Whilst every attempt has been made to ensure the accuracy of the floor plan contained here, measurements of doors, windows, rooms and any other items are approximated and no responsibility is taken for any error, omission or mis-statement. this plan is for illustrative purposes only and should be used as such by any prospective purchaser. the service, system and appliances shown have not been tested and no guarantee as to their operability or efficiency can be given.