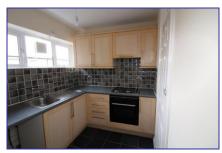

## Kitchen 9'5" (2.87m) Approx x 6'7" (2.01m) Approx

The kitchen comprises of a range of wall and base mounted units incorporating an inlet single sink drainer stainless steel sink unit with work surfaces and tile splash backs. Integrated electric oven and gas hob, plumbing for washing machine and space for fridge. Double glazed window to the rear aspect. Storage cupboard.