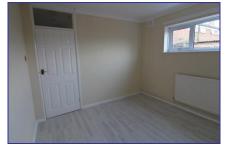

## Bedroom 1 13'6" (4.11m) Approx x 10'5" (3.18m) Approx

Having a double glazed window to the front aspect.

#### Bedroom 2 10'7" (3.23m) Approx x 10'1" (3.07m) Approx

Having a double glazed window to the rear aspect. Laminate flooring.

Outside Space Communal gardens

Parking Road side parking

Yearly service charge is approx. £500 per annum