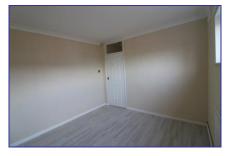

## Lounge 15'10" (4.83m) x 10'9" (3.28m)

Having double glazed window overlooking the front aspect. Laminate flooring.

#### Bedroom 2 10'7" (3.23m) Approx x 10'1" (3.07m) Approx

Having a double glazed window to the rear aspect. Laminate flooring.

Outside Space Communal gardens

Parking Road side parking

Yearly service charge is approx. £500 per annum