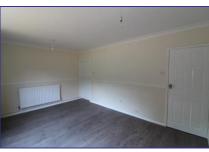

## Lounge 15'10" (4.83m) x 10'9" (3.28m)

Having double glazed window overlooking the front aspect. Laminate flooring.