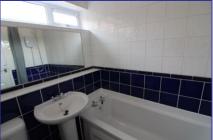

### Bathroom

White three piece suite, shower, tiled splash backs and vinyl floor covering.