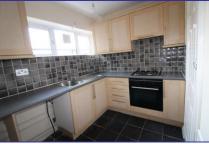

## Kitchen 9'5" (2.87m) Approx x 6'7" (2.01m) Approx

The kitchen comprises of a range of wall and base mounted units incorporating an inlet single sink drainer stainless steel sink unit with work surfaces and tile splash backs. Integrated electric oven and gas hob, plumbing for washing machine and space for fridge. Double glazed window to the rear aspect. Storage cupboard.