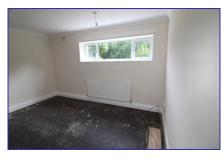

## Bedroom 1 13'6" (4.11m) Approx x 10'5" (3.18m) Approx

Having a double glazed window to the front aspect.

#### Bedroom 2 10'7" (3.23m) Approx x 10'1" (3.07m) Approx

Having a double glazed window to the rear aspect. Laminate flooring.

Outside Space Communal gardens

Parking Road side parking

Yearly service charge is approx. £500 per annum