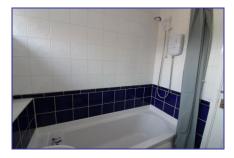

### Bathroom

White three piece suite, shower, tiled splash backs and vinyl floor covering.