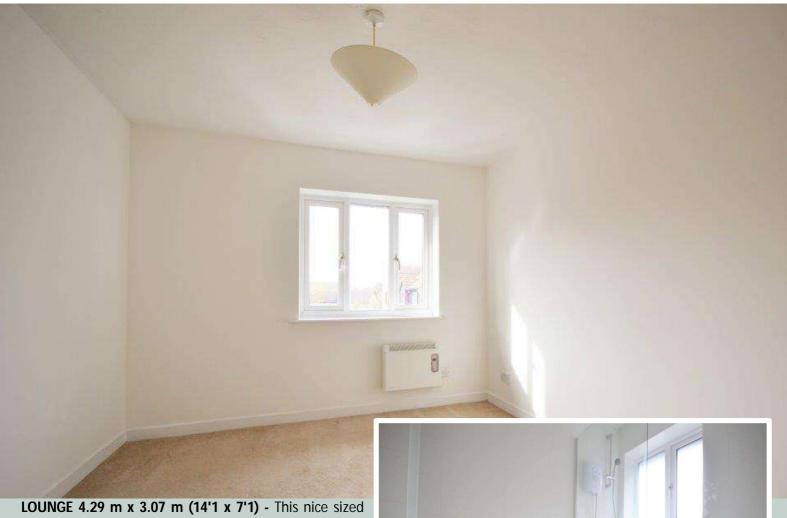

shower unit over together with a fitted glass screen.

**LOUNGE 4.29 m x 3.07 m (14'1 x 7'1) -** This nice sized lounge is enhanced by a walk-in bay window which enjoys a sunny aspect and it has a wood effect laminate floor continuing from the hallway and in turn into the adjoining kitchen.