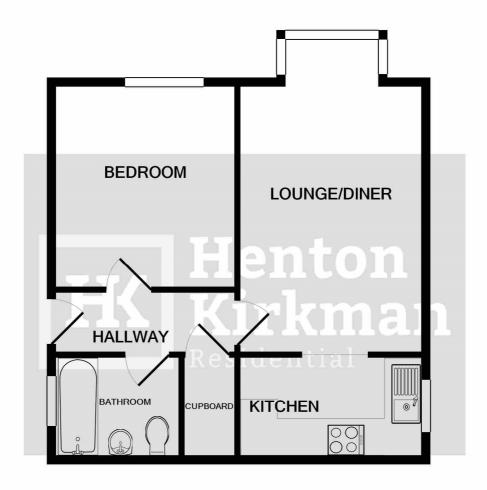

## Copperfields, Basildon

Price £157,500

Available with no onward chain this top floor purpose built one bedroom flat with UPVC double glazed windows, refitted white bathroom suite and a newly fitted kitchen makes it a great proposition and worthy of consideration.

**BATHROOM** - This bathroom with side window, has just been refitted in a stylish modern white suite which comprises a close coupled WC, a pedestal wash basin and a panel enclosed bath with mixer tap's and a separate electric

shower unit over together with a fitted glass screen.

**LOUNGE 4.29 m x 3.07 m (14'1 x 7'1) -** This nice sized lounge is enhanced by a walk-in bay window which enjoys a sunny aspect and it has a wood effect laminate floor continuing from the hallway and in turn into the adjoining kitchen.

**KITCHEN 3.07 x 1.82 m (7'1x 6') -** Having recently been refitted, this kitchen boasts brand new stylish units with textured wood effect worktops and tiled splash backs. There is a brand new built-in electric oven and hob and spaces with a washing machine and fridge freezer that can remain.

TOTAL APPROX. FLOOR AREA 419 SQ.FT. (38.9 SQ.M.)

Whilst every care has been taken in the preparation of these details, they are for guidance purposes only and no guarantee can be given to the working condition of the various services and appliances. Measurements have been taken as accurately as possible but slight discrepancies can inadvertently occur. The agents have not tested the appliances or central heating and interested applicants are advised to make their own investigations.