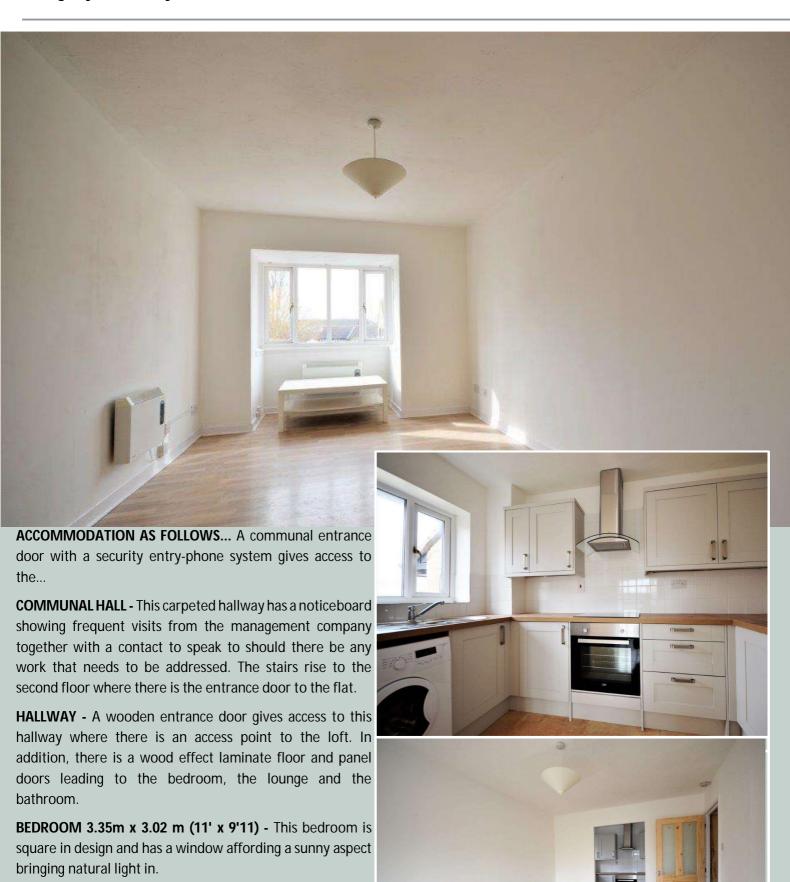

Being on the top floor means you also have a loft space providing valuable storage space for suitcases and Christmas decs, it also worth noting being on the top ensures the outlook from each window in the bedroom, lounge and kitchen, gives a feeling of openness.

**KITCHEN 3.07 x 1.82 m (7'1x 6') -** Having recently been refitted, this kitchen boasts brand new stylish units with textured wood effect worktops and tiled splash backs. There is a brand new built-in electric oven and hob and spaces with a washing machine and fridge freezer that can remain.