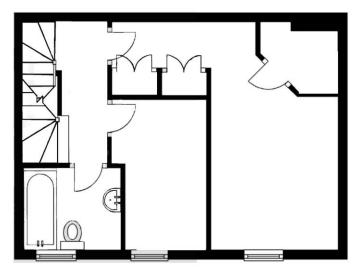

Main Bathroom 1.96m x 1.76m (6'5 x 5'9)

**Second Floor Landing** 

Open Plan Living Room and Kitchen 6.71m > 5.79m x 4.06m (22 > 19 x 13'3)

**Gas Radiator Heating** 

**Wooden Casement Double Glazed Windows** 

## First Floor

## APPROX INTERNAL FLOOR AREA 60 SQ M 650 SQ FT

This plan is for layout guidance only and is NOT TO SCALE
Whilst every care is taken in the preparation of

Whilst every care is taken in the preparation of this plan, please check all dimensions, shapes & compass bearings before making any decisions reliant upon them.