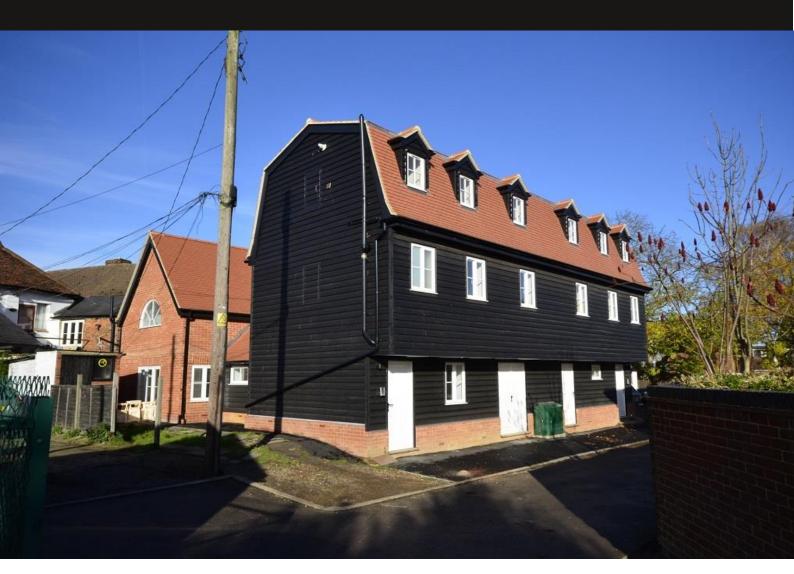

## Chapel Street, Billericay

## Price £1,150 pcm

This stylishly designed town centre two-bedroom town centre duplex apartment with its own front was built in an aesthetically pleasing character style and has an en-suite shower room and dressing area, a lounge with open kitchen, gas radiator heating and parking. The accommodation on this upper floor apartment, which has its own front door and hallway, have been arranged with modern lifestyles in mind. The main bedroom has a hotel theme with a walk-in dressing area incorporating two built in double wardrobes and an en-suite shower room.

The second bedroom which is also located on the first floor can double up as a study or guest room with use of the main bathroom. The top floor of the building has a part vaulted style ceiling and enjoys distant easterly views towards Norsey Woods and beyond. This open plan living room has two sun pipes for increased natural light and gloss kitchens with solid wood worktops and breakfast bar, Within the kitchen area there is a built-in washing machine, dishwasher, oven, hob and cylinder hood together with a freestanding fridge/freezer. Additional areas of appeal for this apartment include having gas radiator heating with a combi boiler, wooden casement double glazed windows, a video entry system and allocated parking. Interested tenants are also advised that these properties are located above restaurant premises.