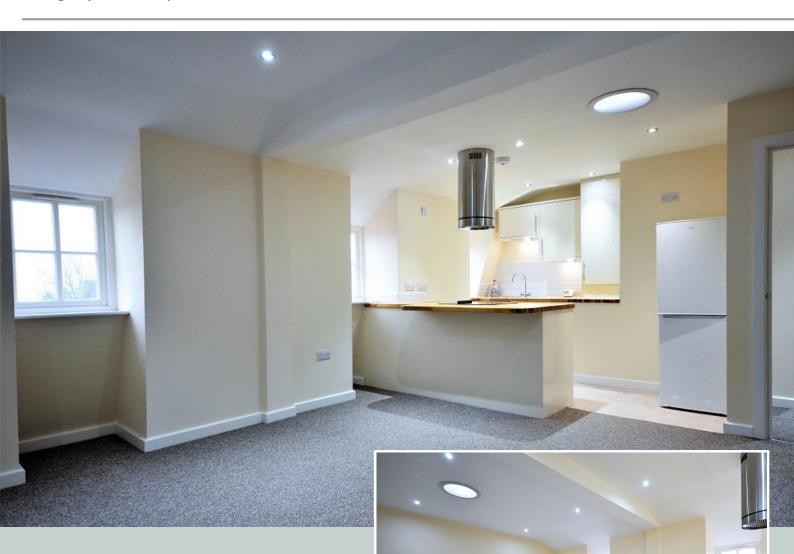

The second bedroom which is also located on the first floor can double up as a study or guest room with use of the main bathroom. The top floor of the building has a part vaulted style ceiling and enjoys distant easterly views towards Norsey Woods and beyond. This open plan living room has two sun pipes for increased natural light and gloss kitchens with solid wood worktops and breakfast bar, Within the kitchen area there is a built-in washing machine, dishwasher, oven, hob and cylinder hood together with a freestanding fridge/freezer. Additional areas of appeal for this apartment include having gas radiator heating with a combi boiler, wooden casement double glazed windows, a video entry system and allocated parking. Interested tenants are also advised that these properties are located above restaurant premises.

Main Bathroom 1.96m x 1.76m (6'5 x 5'9)

**Second Floor Landing** 

Open Plan Living Room and Kitchen 6.71m > 5.79m x 4.06m (22 > 19 x 13'3)

**Gas Radiator Heating** 

**Wooden Casement Double Glazed Windows** 