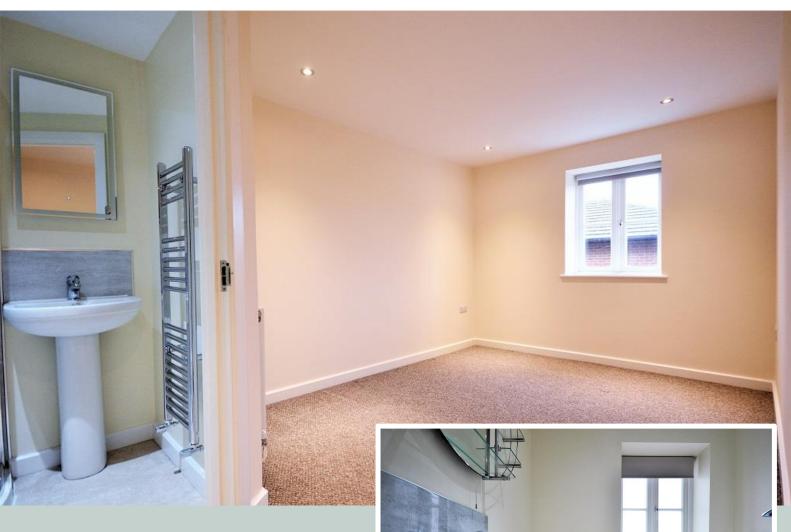

## Price £1,150 pcm

This stylishly designed town centre two-bedroom town centre duplex apartment with its own front was built in an aesthetically pleasing character style and has an en-suite shower room and dressing area, a lounge with open kitchen, gas radiator heating and parking. The accommodation on this upper floor apartment, which has its own front door and hallway, have been arranged with modern lifestyles in mind. The main bedroom has a hotel theme with a walk-in dressing area incorporating two built in double wardrobes and an en-suite shower room.

**Entrance Hall and Stairs.** 

**First Floor Landing** 

Bedroom One 4.92m > 3.27m x 2.68m (16'1 > 10'9 x 8'9)

Dressing Area 2.21m x 0.99m (7'3 x 3'2)

**En-Suite Shower Room** 

Bedroom Two 3.21m x 2.13m > 1.84m (10'6 x 7' > 6').