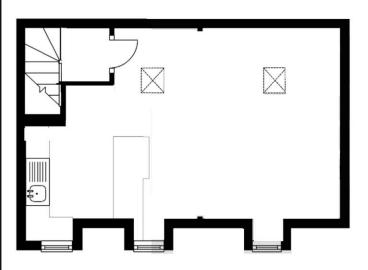

**Entrance Hall and Stairs.** 

**First Floor Landing** 

Bedroom One 4.92m > 3.27m x 2.68m (16'1 > 10'9 x 8'9)

Dressing Area 2.21m x 0.99m (7'3 x 3'2)

**En-Suite Shower Room** 

Bedroom Two 3.21m x 2.13m > 1.84m (10'6 x 7' > 6').

## APPROX INTERNAL FLOOR AREA 60 SQ M 650 SQ FT

This plan is for layout guidance only and is NOT TO SCALE
Whilst every care is taken in the preparation of

Whilst every care is taken in the preparation of this plan, please check all dimensions, shapes & compass bearings before making any decisions reliant upon them.