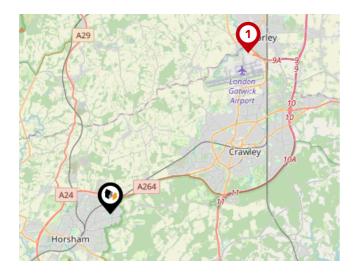

#### Airports/Helipads

| Pin | Name                           | Distance    |
|-----|--------------------------------|-------------|
| 1   | Gatwick Airport                | 8.03 miles  |
| 2   | Shoreham-by-Sea                | 16.7 miles  |
| 3   | Heathrow Airport<br>Terminal 4 | 27.48 miles |
| 4   | Leaves Green                   | 22.84 miles |

#### Local Connections

| Pin | Name                                      | Distance   |
|-----|-------------------------------------------|------------|
| 1   | Gatwick North Terminal<br>Shuttle Station | 7.89 miles |