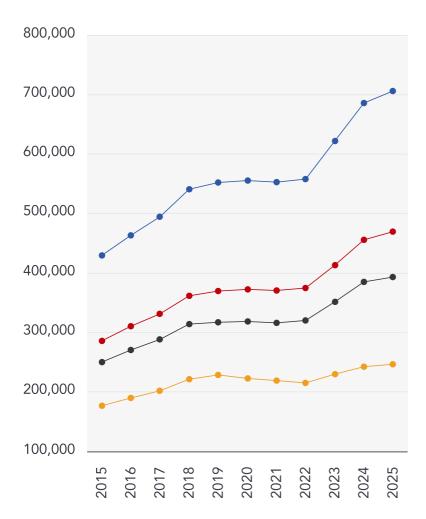

### Market House Price Statistics

Detached

+64.34%

Semi-Detached

+64.26%

Terraced

+57.16%

Flat

+39.41%