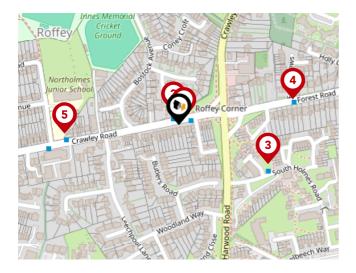

#### **Bus Stops/Stations**

| Pin | Name            | Distance   |
|-----|-----------------|------------|
|     | Corner          | 0.01 miles |
| 2   | Corner          | 0.02 miles |
| 3   | Gillett Court   | 0.11 miles |
| 4   | Forest Close    | 0.14 miles |
| 5   | Leith View Road | 0.13 miles |

#### Local Connections

| Pin | Name                                      | Distance   |
|-----|-------------------------------------------|------------|
| 1   | Gatwick North Terminal<br>Shuttle Station | 7.89 miles |