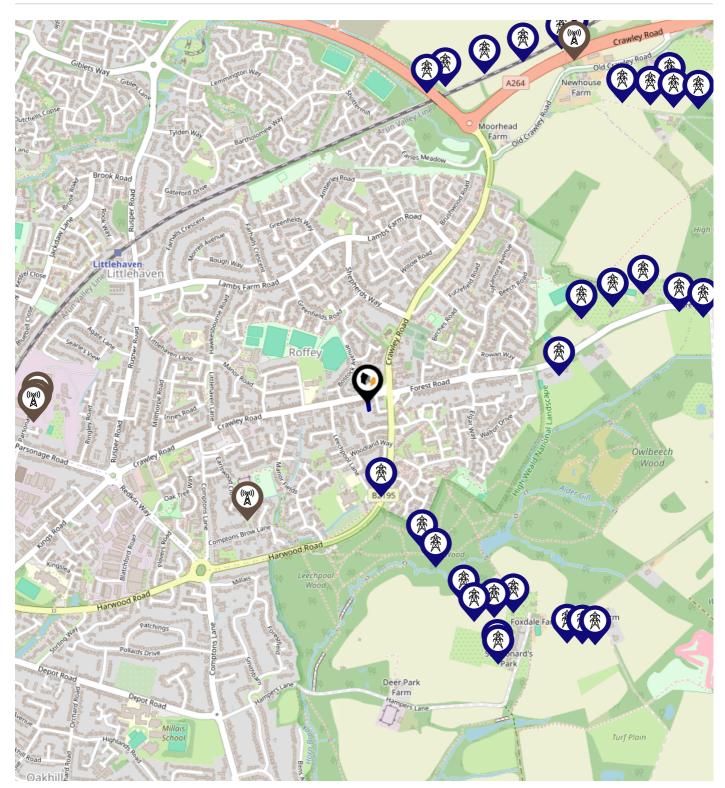

| $\checkmark$ |         |         |
| 13       | Holbrook Primary School Ofsted Rating: Good   Pupils: 415   Distance:1.17                                     |         |         |              |         |         |
| 14       | The College of Richard Collyer In Horsham<br>Ofsted Rating: Good   Pupils:0   Distance:1.29                   |         |         |              |         |         |
| 15       | Bohunt Horsham<br>Ofsted Rating: Good   Pupils: 966   Distance:1.29                                           |         |         |              |         |         |
| 16       | Littlehaven Educational Trust<br>Ofsted Rating: Not Rated   Pupils:0   Distance:1.47                          |         |         |              |         |         |



### Local Area Masts & Pylons





#### Key:



Power Pylons

Communication Masts



### Environment **Radon Gas**



#### What is Radon?

Radon is a natural radioactive gas, which enters buildings from the ground. Exposure to high concentrations increases the risk of lung cancer. The UK Health Security Agency (UKHSA) recommends that radon levels should be reduced in homes where the annual average is at or above 200 becquerels per cubic metre (200 Bq/m3).







### Local Area Road Noise





This data indicates the level of noise according to the strategic noise mapping of road sources within areas with a population of at least 100,000 people (agglomerations) and along major traffic routes. This indicates a 24 hour annual average noise level with separate weightings for the evening and night periods.

Noise levels are mo