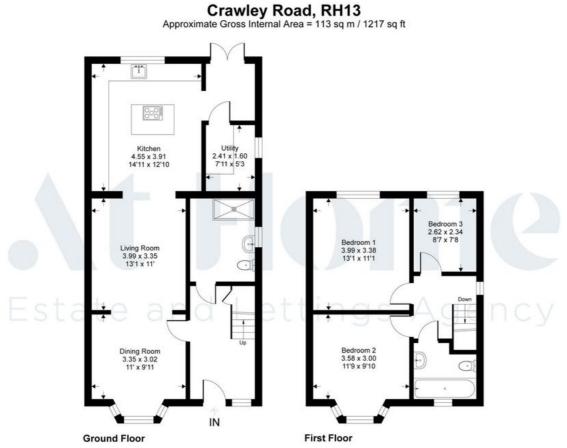

### Gallery **Floorplan**

### 242, CRAWLEY ROAD, HORSHAM, RH12 4HE

This floor plan is for representation purposes only as defined by the RICS code of Measuring Practice (and IPMS where requested) and should be used as such by any prospective purchaser. Whilst every attempt has been made to ensure the accuracy contained here, the measurement of doors, windows and rooms is approximate and no responsibility is taken for any error, omission or mis-statement. Specifically no guarantee is given on the total area of the property if quoted on the plan. Any figure provided is for guidance only and should not be used for valuation purposes. Copyright Within Walls. 2025 - Produced for At Home