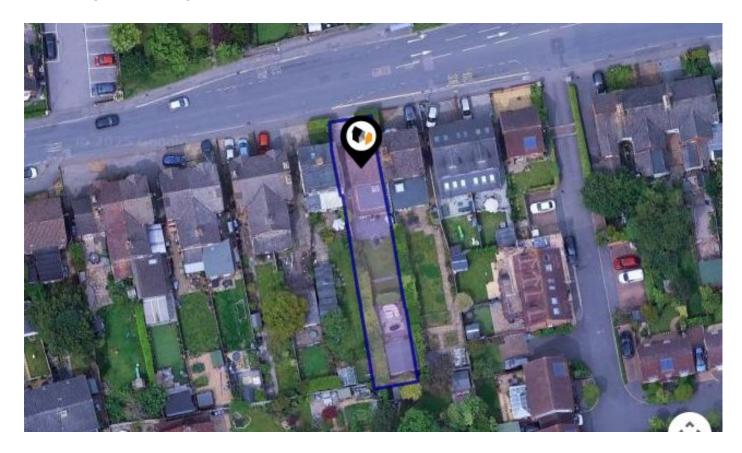

### 242, CRAWLEY ROAD, HORSHAM, RH12 4HE

#### Property

| Туре:            | Semi-Detached |  |
|------------------|---------------|--|
| Bedrooms:        | 3             |  |
| Plot Area:       | 0.09 acres    |  |
| Council Tax :    | Band D        |  |
| Annual Estimate: | £2,322        |  |
| Title Number:    | WSX167054     |  |
| UPRN:            | 100061808410  |  |

#### Local Area

| Local Authority:                      | West sussex |
|---------------------------------------|-------------|
| <b>Conservation Area:</b>             | No          |
| Flood Risk:                           |             |
| <ul> <li>Rivers &amp; Seas</li> </ul> | Very low    |
| <ul> <li>Surface Water</li> </ul>     | Very low    |