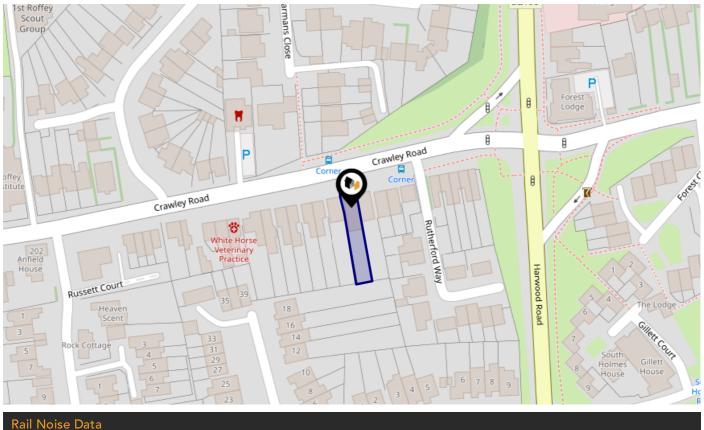

### Maps **Rail Noise**

This map displays the noise levels from nearby network rail and HS1 railway routes that affect this property...

This data indicates the level of noise according to the strategic noise mapping of rail sources within areas with a population of at least 100,000 people (agglomerations) and along Network Rail and HS1 traffic routes.

The data indicates the annual average noise levels for the 16-hour period between 0700 - 2300.

Noise levels are modelled on a 10m grid at a receptor height of 4m above ground, polygons are then produced by merging neighbouring cells within the following noise classes:

| <u> </u> | 75.0 10      |  |
|----------|--------------|--|
| 5        | 75.0+ dB     |  |
| -        |              |  |
| 4        | 70.0-74.9 dB |  |
| $\equiv$ |              |  |
| 3        | 65.0-69.9 dB |  |
|          |              |  |
| 2        | 60.0-64.9 dB |  |
| _        |              |  |
| 1        | 55.0-59.9 dB |  |