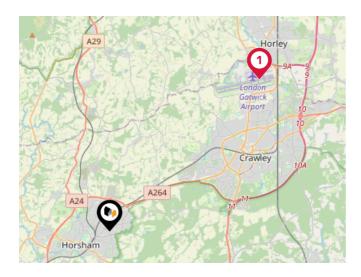

#### Local Connections

| Pin | Name                                      | Distance   |
|-----|-------------------------------------------|------------|
| 1   | Gatwick North Terminal<br>Shuttle Station | 7.96 miles |