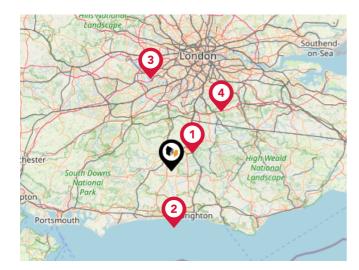

## Airports/Helipads

| Pin | Name                              | Distance    |
|-----|-----------------------------------|-------------|
| 1   | London Gatwick Airport            | 8.18 miles  |
| 2   | Shoreham Brighton City<br>Airport | 17.03 miles |
| 3   | London Heathrow Airport           | 28.09 miles |
| 4   | Biggin Hill Airport               | 22.87 miles |