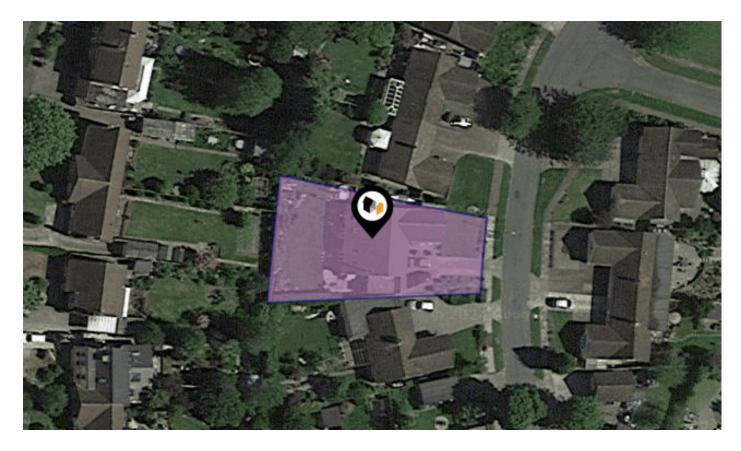

## 5, MORRELL AVENUE, HORSHAM, RH12 4DD

#### Property

| Туре:            | Detached                                   |  |
|------------------|--------------------------------------------|--|
| Bedrooms:        | 3                                          |  |
| Floor Area:      | 1,323 ft <sup>2</sup> / 123 m <sup>2</sup> |  |
| Plot Area:       | 0.16 acres                                 |  |
| Year Built :     | 1950-1966                                  |  |
| Council Tax :    | Band E                                     |  |
| Annual Estimate: | £2,456                                     |  |
| Title Number:    | SX42844                                    |  |
| UPRN:            | 100061816517                               |  |

#### Local Area

| Local Authority:                      | West sussex |  |
|---------------------------------------|-------------|--|
| <b>Conservation Area:</b>             | No          |  |
| Flood Risk:                           |             |  |
| <ul> <li>Rivers &amp; Seas</li> </ul> | Very Low    |  |
| • Surface Water                       | Very Low    |  |