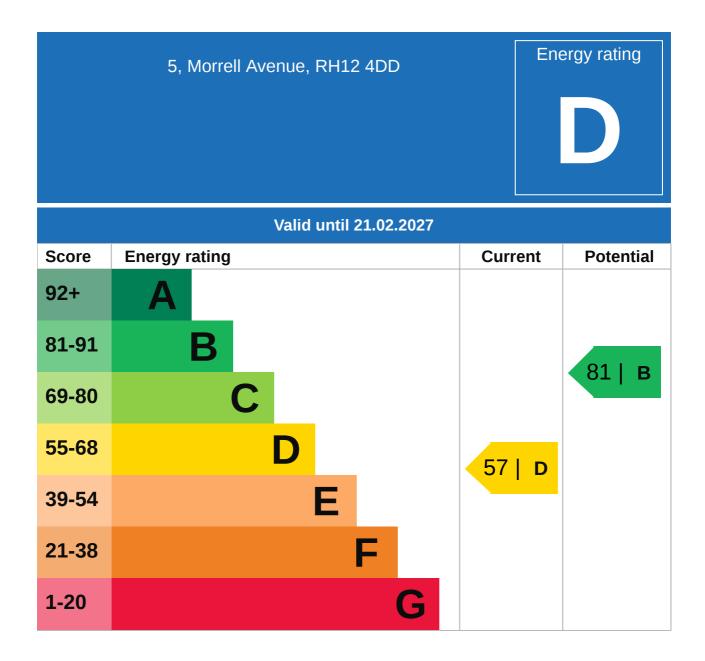

## Property EPC - Certificate

# Property EPC - Additional Data

#### **Additional EPC Data**

| Property Type:                  | Bungalow                                    |
|---------------------------------|---------------------------------------------|
| Build Form:                     | Detached                                    |
| Transaction Type:               | Marketed sale                               |
| Energy Tariff:                  | Dual                                        |
| Main Fuel:                      | Mains gas (not community)                   |
| Main Gas:                       | Yes                                         |
| Flat Top Storey:                | No                                          |
| Top Storey:                     | 0                                           |
| Glazing Type:                   | Double glazing installed before 2002        |
| Previous Extension:             | 1                                           |
| Open Fireplace:                 | 0                                           |
| Ventilation:                    | Natural                                     |
| Walls:                          | Cavity wall, filled cavity                  |
| Walls Energy:                   | Good                                        |
| Roof:                           | Pitched, 270 mm loft insulation             |
| Roof Energy:                    | Good                                        |
| Main Heating:                   | Boiler and radiators, mains gas             |
| Main Heating<br>Controls:       | Programmer and room thermostat              |
| Hot Water System:               | From main system                            |
| Hot Water Energy<br>Efficiency: | Average                                     |
| Lighting:                       | Low energy lighting in 15% of fixed outlets |
| Floors:                         | Solid, no insulation (assumed)              |
| Total Floor Area:               | 123 m <sup>2</sup>                          |