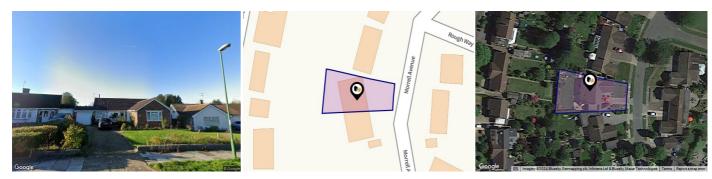

## 5, MORRELL AVENUE, HORSHAM, RH12 4DD

#### Property

| Туре:            | Detached                                   |  |
|------------------|--------------------------------------------|--|
| Bedrooms:        | 3                                          |  |
| Floor Area:      | 1,323 ft <sup>2</sup> / 123 m <sup>2</sup> |  |
| Plot Area:       | 0.16 acres                                 |  |
| Year Built :     | 1950-1966                                  |  |
| Council Tax :    | Band E                                     |  |
| Annual Estimate: | £2,456                                     |  |
| Title Number:    | SX42844                                    |  |
| UPRN:            | 100061816517                               |  |