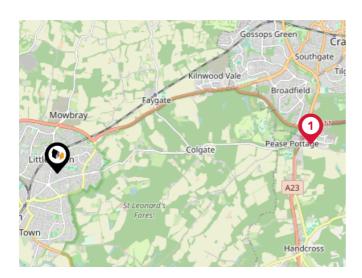

## Area Transport (National)

#### National Rail Stations

| Pin | Name                     | Distance   |
|-----|--------------------------|------------|
|     | Littlehaven Rail Station | 0.14 miles |
| 2   | Horsham Rail Station     | 1.09 miles |
| 3   | Warnham Rail Station     | 1.43 miles |

## Trunk Roads/Motorways

| Pin | Name     | Distance   |
|-----|----------|------------|
| 1   | M23 J11  | 4.75 miles |
| 2   | M23 J10A | 7.23 miles |
| 3   | M23 J9A  | 8.61 miles |
| 4   | M23 J10  | 8.03 miles |
| 5   | M23 J9   | 9.23 miles |

## Airports/Helipads

| Pin | Name                              | Distance    |
|-----|-----------------------------------|-------------|
| 1   | London Gatwick Airport            | 8.18 miles  |
| 2   | Shoreham Brighton City<br>Airport | 17.03 miles |
| 3   | London Heathrow Airport           | 28.09 miles |
| 4   | Biggin Hill Airport               | 22.87 miles |