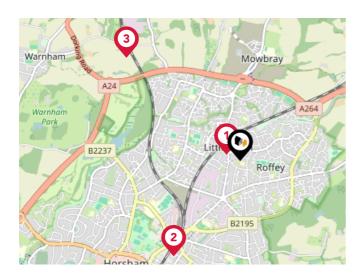

## Area Transport (National)

#### National Rail Stations

| Pin | Name                     | Distance   |
|-----|--------------------------|------------|
|     | Littlehaven Rail Station | 0.14 miles |
| 2   | Horsham Rail Station     | 1.09 miles |
| 3   | Warnham Rail Station     | 1.43 miles |

## Trunk Roads/Motorways

| Pin | Name     | Distance   |
|-----|----------|------------|
| 1   | M23 J11  | 4.75 miles |
| 2   | M23 J10A | 7.23 miles |
| 3   | M23 J9A  | 8.61 miles |
| 4   | M23 J10  | 8.03 miles |
| 5   | M23 J9   | 9.23 miles |

## Airports/Helipads

| Pin | Name                              | Distance    |
|-----|-----------------------------------|-------------|
| 1   | London Gatwick Airport            | 8.18 miles  |
| 2   | Shoreham Brighton City<br>Airport | 17.03 miles |
| 3   | London Heathrow Airport           | 28.09 miles |
| 4   | Biggin Hill Airport               | 22.87 miles |