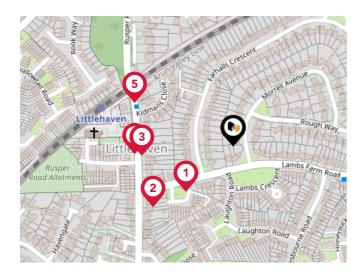

#### National Rail Stations

| Pin | Name                     | Distance   |
|-----|--------------------------|------------|
|     | Littlehaven Rail Station | 0.14 miles |
| 2   | Horsham Rail Station     | 1.09 miles |
| 3   | Warnham Rail Station     | 1.43 miles |

### **Bus Stops/Stations**

| Pin | Name                | Distance   |
|-----|---------------------|------------|
| 1   | Luxford Close       | 0.08 miles |
| 2   | Luxford Close       | 0.12 miles |
| 3   | Littlehaven Station | 0.11 miles |
| 4   | Littlehaven Station | 0.12 miles |
| 5   | Railway Station     | 0.13 miles |