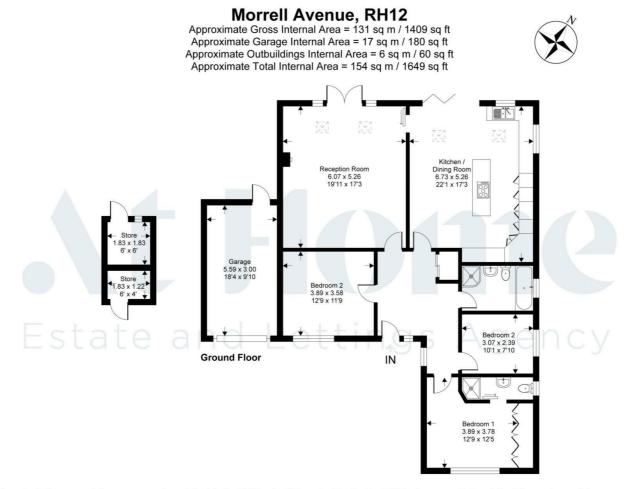

## Gallery Floorplan

## 5, MORRELL AVENUE, HORSHAM, RH12 4DD

This floor plan is for representation purposes only as defined by the RICS code of Measuring Practice (and IPMS where requested) and should be used as such by any prospective purchaser. Whilst every attempt has been made to ensure the accuracy contained here, the measurement of doors, windows and rooms is approximate and no responsibility is taken for any error, omission or mis-statement. Specifically no guarantee is given on the total area of the property if quoted on the plan. Any figure provided is for guidance only and should not be used for valuation purposes.