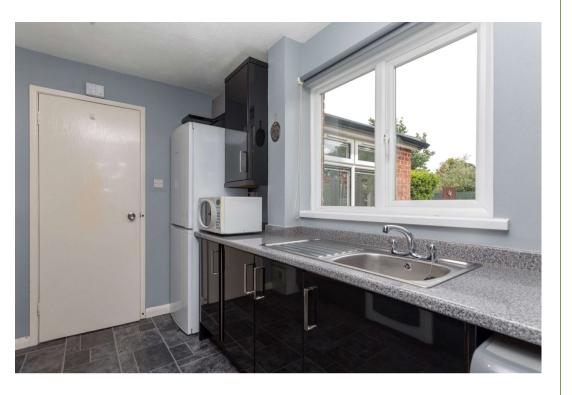

through to the lounge. From here is a convenient extended family area or study space and then to the modern kitchen on the right, offering high and low level units. Beyond the study area is the dining room which offers French door access to the wonderfully maintained patio area and garden. Upstairs are 3 very well proportioned and balanced