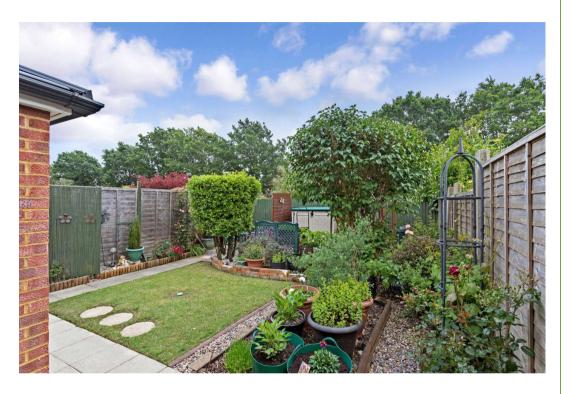

through to the lounge. From here is a convenient extended family area or study space and then to the modern kitchen on the right, offering high and low level units. Beyond the study area is the dining room which offers French door access to the wonderfully maintained patio area and garden. Upstairs are 3 very well proportioned and balanced

Outside is driveway parking, a front lawn, side access to the rear garden and, as alluded to, an impeccably maintained rear garden and patio area that will provide many wonderful evenings and weekends for entertaining/family time.