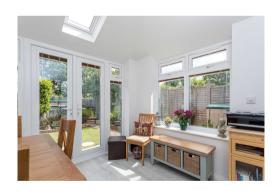

through to the lounge. From here is a convenient extended family area or study space and then to the modern kitchen on the right, offering high and low level units. Beyond the study area is the dining room which offers French door access to the wonderfully maintained patio area and garden. Upstairs are 3 very well proportioned and balanced

Outside is driveway parking, a front lawn, side access to the rear garden and, as alluded to, an impeccably maintained rear garden and patio area that will provide many wonderful evenings and weekends for entertaining/family time.