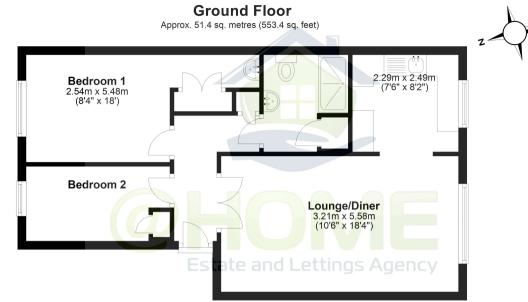

- retirement development
- maintained gardens
- independent living yet communal facilities also on offer

The property offers 2 bedrooms, lounge/diner, kitchen and bathroom. The development is the real attraction, with some of the features mentioned above and the quick access to shops, cinema, town centre, bus routes, post office and hairdressers.