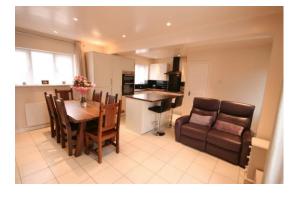

ENTRANCE HALL: LIVING ROOM: OPEN PLAN KITCHEN/DINER & FAMILY ROOM: TWO FURTHER ROOMS: WC: LANDNG: THREE BEDROOMS: BATHROOM: REAR

GARDEN: DRIVEWAY EPC Summary: TO FOLLOW