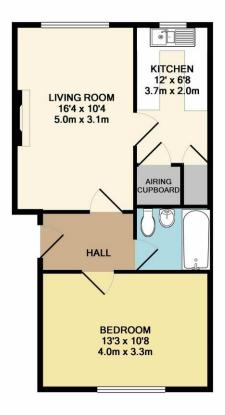

### Epping Green, Woodhall Farm, Hemel Hempstead, HP2 7JD

Communal secure front door to:

COMMUNAL ENTRANCE Front door to:

#### **ENTRANCE HALL**

Phone entry system, doors to bedroom, bathroom and to:

#### LIVING/DINING ROOM

Electric fire with surround, coving to ceiling, double glazed window and door to:

#### **KITCHEN**

Fitted with floor and wall mounted units with work surface over, space for cooler, space for fridge freezer, space and plumbing for washing machine and sink unit with mixer tap. Timber ceiling beams, larder cupboard, cupboard housing water tank, part tiled walls and double glazed window.

#### **BEDROOM**

Fitted wardrobes and drawers, storage heater and double glazed window.

#### **BATHROOM**

Suite comprising panelled bath with rail and curtain, wall mounted `Mira` shower, full pedestal basin and low level W/C. Electric heater, extractor fan, coving to ceiling and part tiled walls.

#### **COMMUNAL GARDENS & PAKING**

Communal lawn area and communal parking bays.

**EPC Summary: EER E (49/77) EIR E (48/61)** 

\*playing field close by

Whilst every attempt has been made to ensure the accuracy of the floor plan contained here, measurements of doors, windows, rooms and any other items are approximate and no responsibility is taken for any error, omission, or mis-statement. This plan is for illustrative purposes only and should be used as such by any prospective purchaser. The services, systems and appliances shown have not been tested and no guarantee as to their operability or efficiency can be given