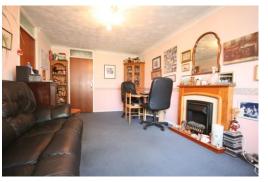

#### LIVING/DINING ROOM

Electric fire with surround, coving to ceiling, double glazed window and door to: