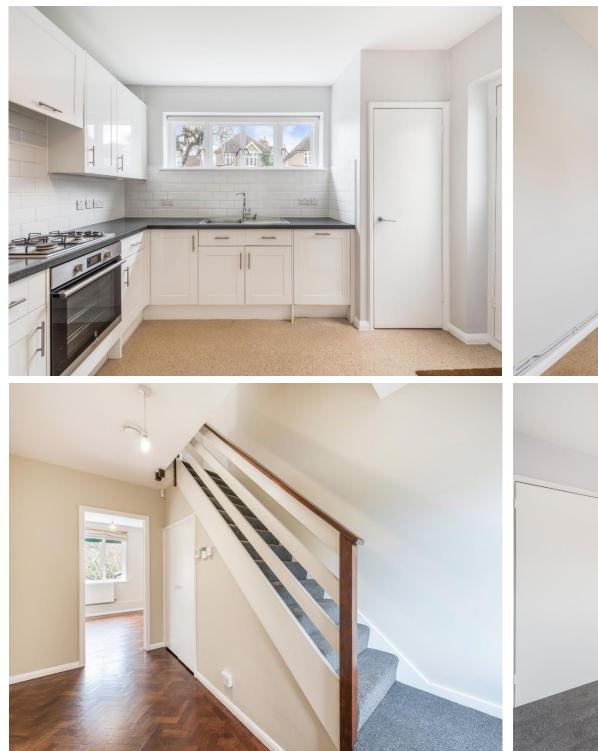

The property has been re-furbished throughout including fitting a new boiler, re-wiring, carpets and re-decoration.

The accommodation comprises open plan sitting room and dining room with wood block flooring; kitchen opening onto covered side passageway leading to the rear garden, with doors to utility room and garage; downstairs cloakroom/WC; First floor: 3 bedrooms and bathroom. Off street parking to front driveway; Garage.

| ACCOMODATION    |                               |
|-----------------|-------------------------------|
| 3 Bedrooms      | Kitchen                       |
| Reception room  | Utility room                  |
| Family bathroom | West facing garden 42`6 x 58` |
| Dining room     | Covered side passageway       |
| Separate WC     | Garage                        |