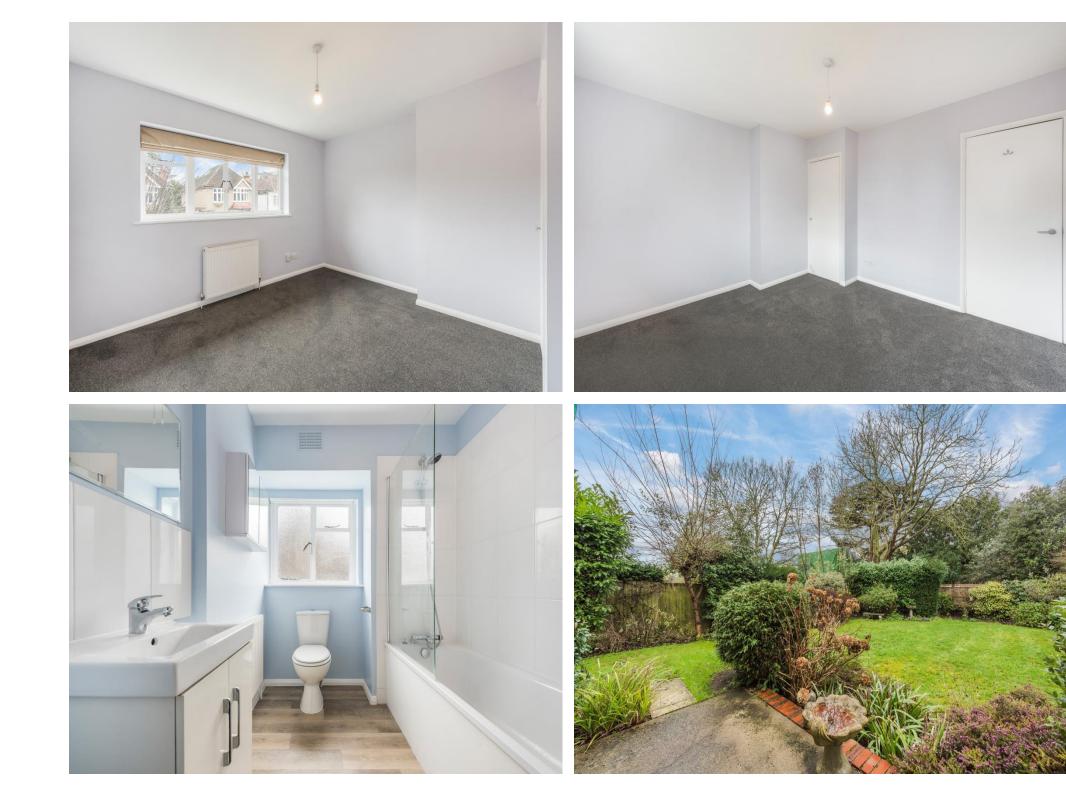

The property has been re-furbished throughout including fitting a new boiler, re-wiring, carpets and re-decoration.

The accommodation comprises open plan sitting room and dining room with wood block flooring; kitchen opening onto covered side passageway leading to the rear garden, with doors to utility room and garage; downstairs cloakroom/WC; First floor: 3 bedrooms and bathroom. Off street parking to front driveway; Garage.

| ACCOMODATION    |                               |
|-----------------|-------------------------------|
| 3 Bedrooms      | Kitchen                       |
| Reception room  | Utility room                  |
| Family bathroom | West facing garden 42`6 x 58` |
| Dining room     | Covered side passageway       |
| Separate WC     | Garage                        |