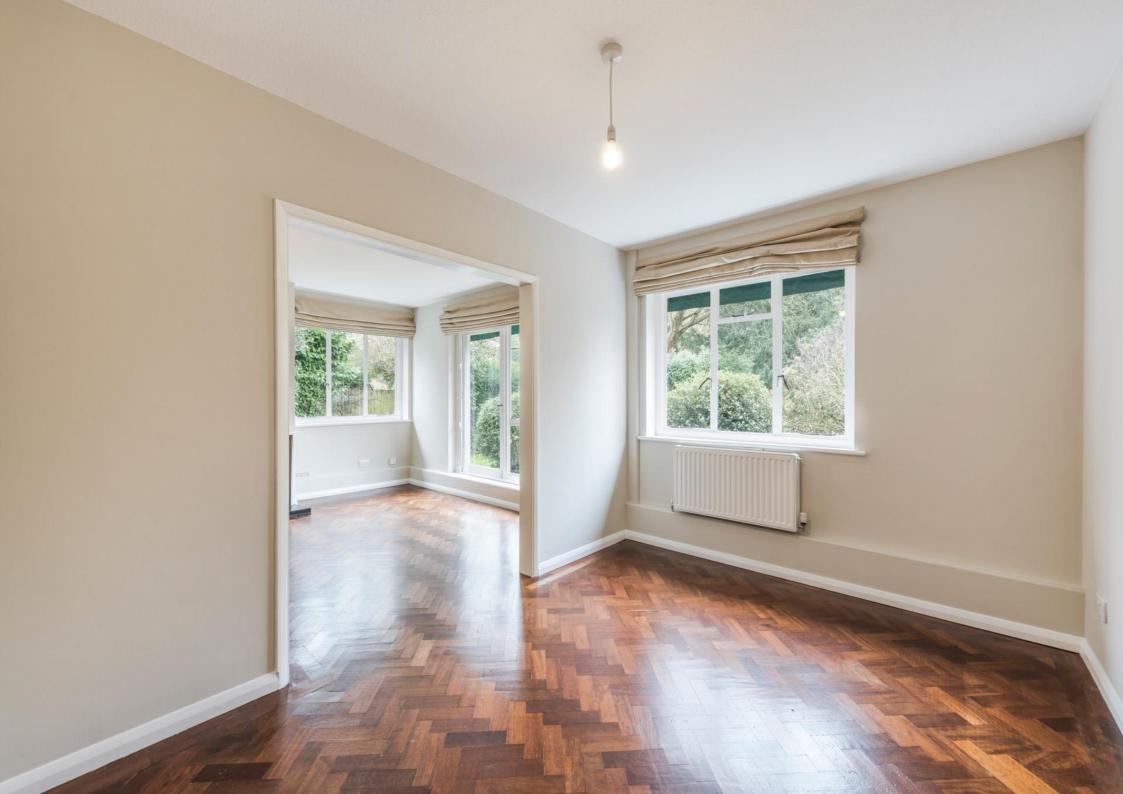

The property has been re-furbished throughout including fitting a new boiler, re-wiring, carpets and re-decoration.

The accommodation comprises open plan sitting room and dining room with wood block flooring; kitchen opening onto covered side passageway leading to the rear garden, with doors to utility room and garage; downstairs cloakroom/WC; First floor: 3 bedrooms and bathroom. Off street parking to front driveway; Garage.

| ACCOMODATION    |                               |
|-----------------|-------------------------------|
| 3 Bedrooms      | Kitchen                       |
| Reception room  | Utility room                  |
| Family bathroom | West facing garden 42`6 x 58` |
| Dining room     | Covered side passageway       |
| Separate WC     | Garage                        |