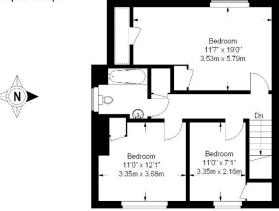

## Allison Grove, SE21

Approximate Gross Internal Area Ground Floor = 773 sq ft / 71.8 sq m First Floor = 625 sq ft / 58.1 sq m Garage = 167 sq ft / 15.5 sq m Total = 1655 sq ft / 145.4 sq m

First Floor

#### Ground Floor

This plan is for layout guidance only. Not drawn to scale unless stated. Windows and door openings are approximate. Whilst every care is taken in the preparation of this plan, please check all dimensions, shapes and compass bearings before making any decisions reliant upon them. (ID175381)