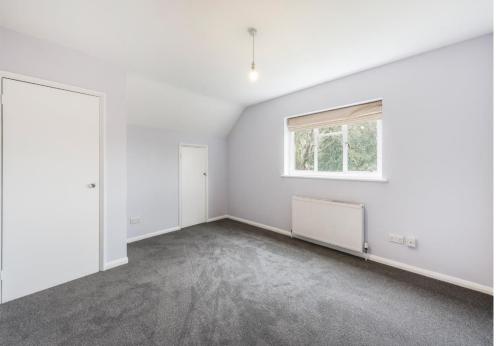

The property has been re-furbished throughout including fitting a new boiler, re-wiring, carpets and re-decoration.

The accommodation comprises open plan sitting room and dining room with wood block flooring; kitchen opening onto covered side passageway leading to the rear garden, with doors to utility room and garage; downstairs cloakroom/WC; First floor: 3 bedrooms and bathroom. Off street parking to front driveway; Garage.

| ACCOMODATION    |                               |
|-----------------|-------------------------------|
| 3 Bedrooms      | Kitchen                       |
| Reception room  | Utility room                  |
| Family bathroom | West facing garden 42`6 x 58` |
| Dining room     | Covered side passageway       |
| Separate WC     | Garage                        |