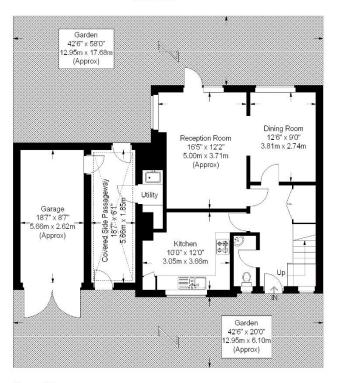

## Allison Grove, SE21

Approximate Gross Internal Area Ground Floor = 773 sq ft / 71.8 sq m First Floor = 625 sq ft / 58.1 sq m Garage = 167 sq ft / 15.5 sq m Total = 1655 sq ft / 145.4 sq m

First Floor

#### Ground Floor

This plan is for layout guidance only. Not drawn to scale unless stated. Windows and door openings are approximate. Whilst every care is taken in the preparation of this plan, please check all dimensions, shapes and compass bearings before making any decisions reliant upon them. (ID175381)