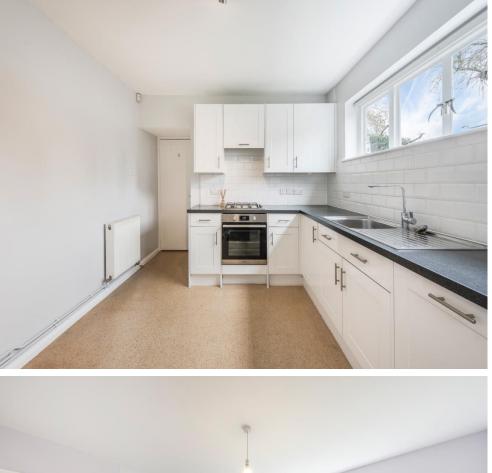

The property has been re-furbished throughout including fitting a new boiler, re-wiring, carpets and re-decoration.

The accommodation comprises open plan sitting room and dining room with wood block flooring; kitchen opening onto covered side passageway leading to the rear garden, with doors to utility room and garage; downstairs cloakroom/WC; First floor: 3 bedrooms and bathroom. Off street parking to front driveway; Garage.

| ACCOMODATION    |                               |
|-----------------|-------------------------------|
| 3 Bedrooms      | Kitchen                       |
| Reception room  | Utility room                  |
| Family bathroom | West facing garden 42`6 x 58` |
| Dining room     | Covered side passageway       |
| Separate WC     | Garage                        |