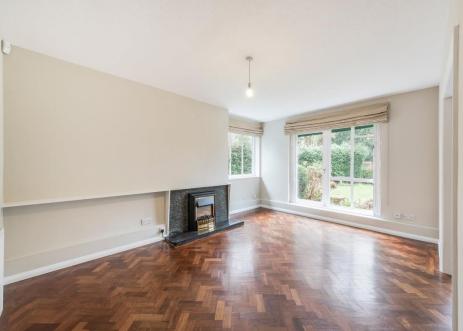

The property has been re-furbished throughout including fitting a new boiler, re-wiring, carpets and re-decoration.

The accommodation comprises open plan sitting room and dining room with wood block flooring; kitchen opening onto covered side passageway leading to the rear garden, with doors to utility room and garage; downstairs cloakroom/WC; First floor: 3 bedrooms and bathroom. Off street parking to front driveway; Garage.

| ACCOMODATION    |                               |
|-----------------|-------------------------------|
| 3 Bedrooms      | Kitchen                       |
| Reception room  | Utility room                  |
| Family bathroom | West facing garden 42`6 x 58` |
| Dining room     | Covered side passageway       |
| Separate WC     | Garage                        |