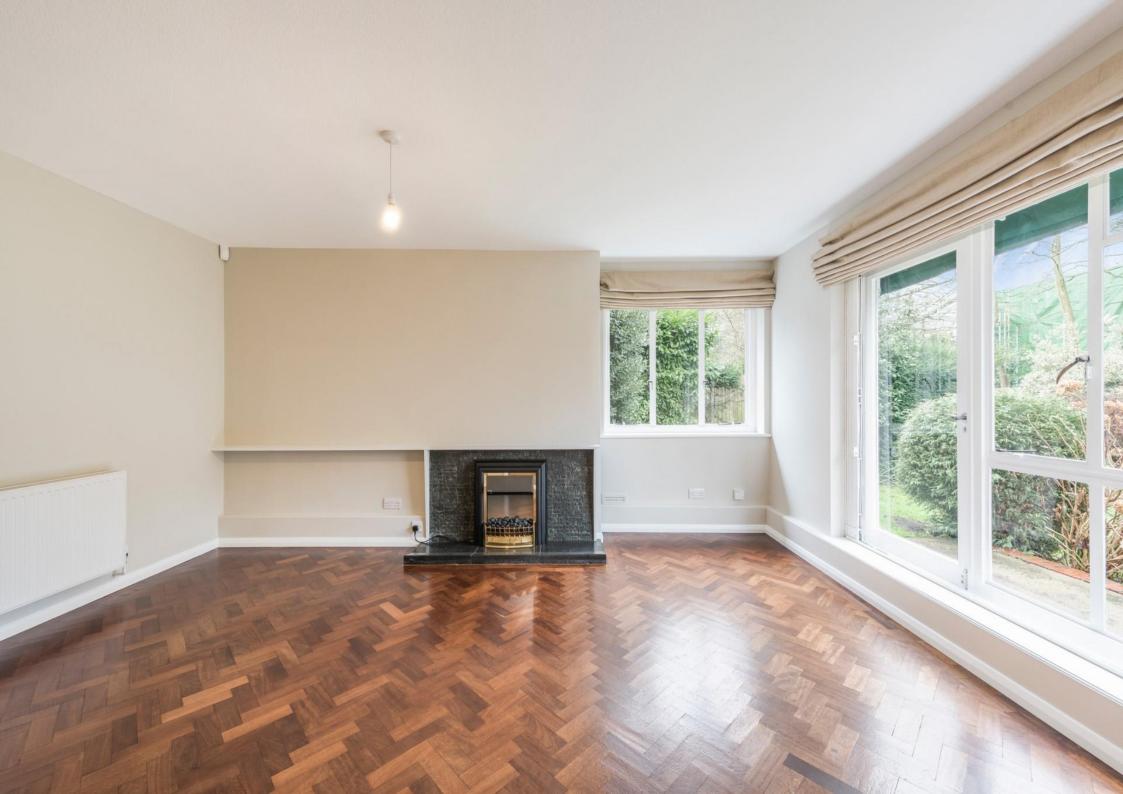

The property has been re-furbished throughout including fitting a new boiler, re-wiring, carpets and re-decoration.

The accommodation comprises open plan sitting room and dining room with wood block flooring; kitchen opening onto covered side passageway leading to the rear garden, with doors to utility room and garage; downstairs cloakroom/WC; First floor: 3 bedrooms and bathroom. Off street parking to front driveway; Garage.

| ACCOMODATION    |                               |
|-----------------|-------------------------------|
| 3 Bedrooms      | Kitchen                       |
| Reception room  | Utility room                  |
| Family bathroom | West facing garden 42`6 x 58` |
| Dining room     | Covered side passageway       |
| Separate WC     | Garage                        |