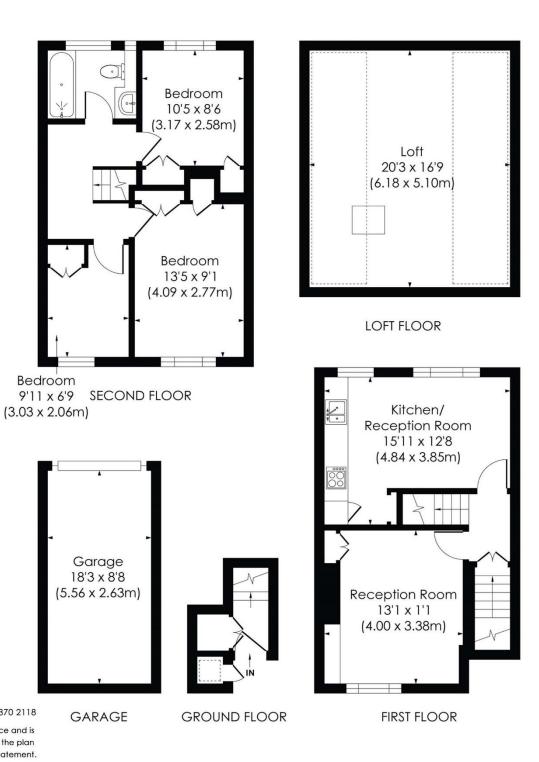

On the ground floor, there is the entrance lobby with a large built-in cupboard and stairs leading to a good sized reception room and a generous kitchen dining room with two sets of sash windows overlooking greenery.

On the second floor, there are three bedrooms with fitted cupboards and a family bathroom.

Additionally, there is a large loft, a garage en-bloc and parking space (not allocated) for residents and visitors.

## STONEHILLS COURT, COLLEGE ROAD, SE21

Approx. Gross Internal Floor Area

878 Sq. ft/81.50 Sq. m (excl. Garage and Loft) 1374 Sq. ft/127.64 Sq. m (incl. Garage and Loft)

Bedroom

© Pixangle Property Marketing Ltd. info@pixangle.com Tel: 0208 870 2118

This floor plan has been prepared for the purpose of illustration only in accordance with the latest RICS code of measuring practice and is not to scale. All measurements and areas are approximate and whilst every effort has been made to ensure the accuracy of the plan contained here, no responsibility is taken for any error, omission or misstatement.