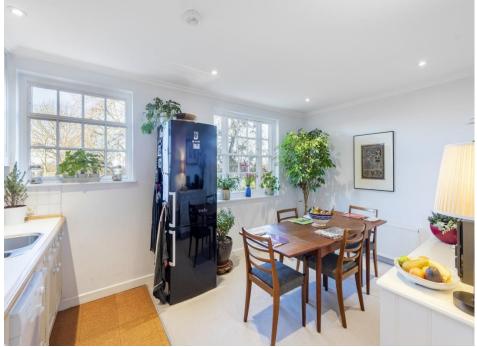

On the ground floor, there is the entrance lobby with a large built-in cupboard and stairs leading to a good sized reception room and a generous kitchen dining room with two sets of sash windows overlooking greenery.