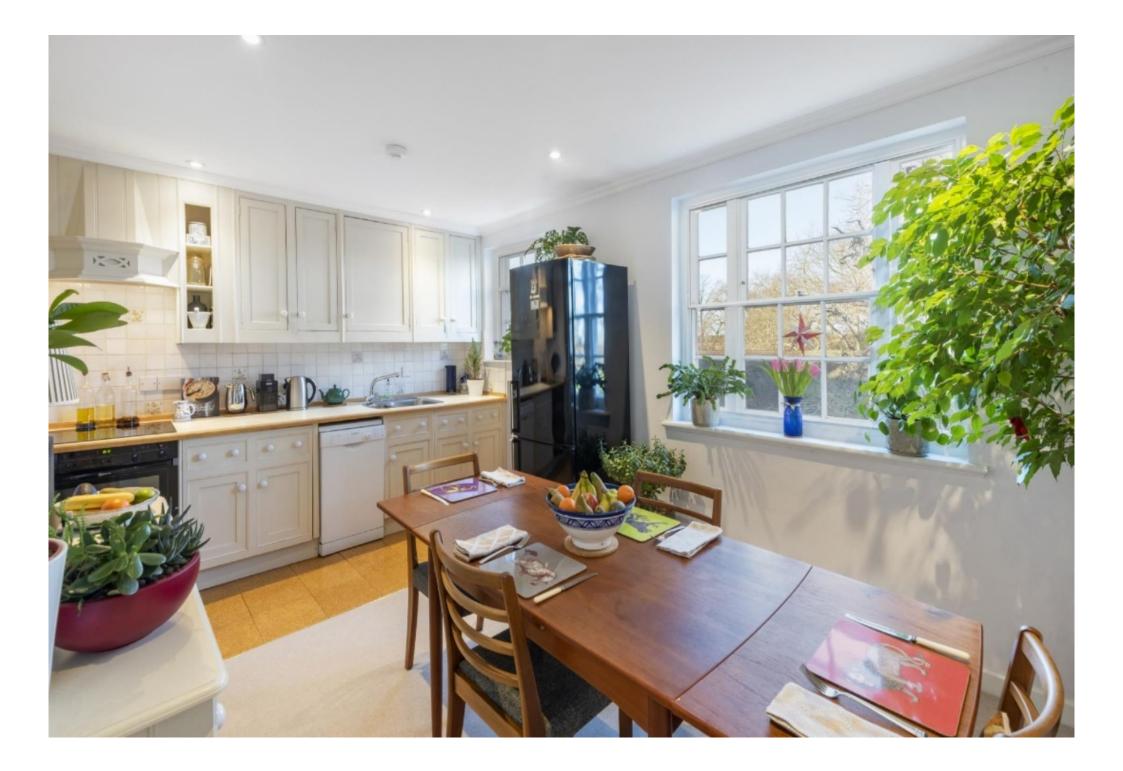

On the ground floor, there is the entrance lobby with a large built-in cupboard and stairs leading to a good sized reception room and a generous kitchen dining room with two sets of sash windows overlooking greenery.