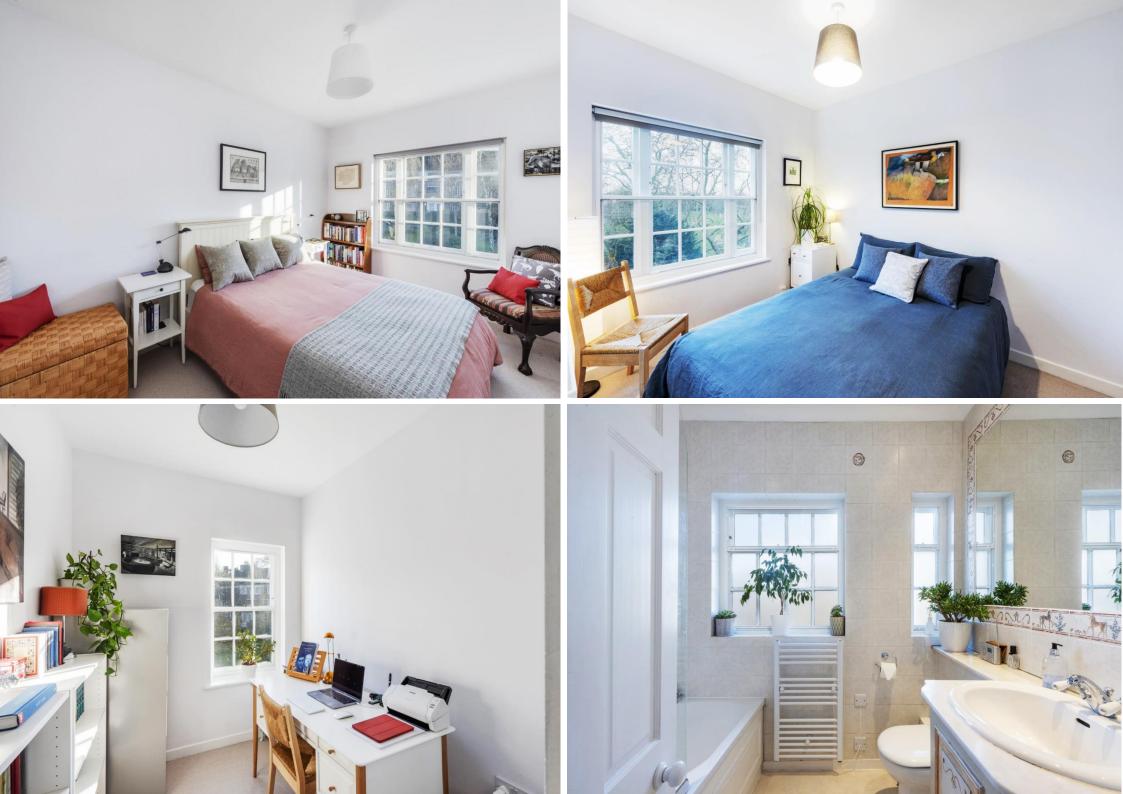

On the ground floor, there is the entrance lobby with a large built-in cupboard and stairs leading to a good sized reception room and a generous kitchen dining room with two sets of sash windows overlooking greenery.

On the second floor, there are three bedrooms with fitted cupboards and a family bathroom.

Additionally, there is a large loft, a garage en-bloc and parking space (not allocated) for residents and visitors.

The lease is 198 years from 21 April 1998. There is no onward chain.

EPC Rating (E).

|                    | ACCOMMODATION                            |
|--------------------|------------------------------------------|
| 3 Bedrooms         | Good sized reception room                |
| Family bathroom    | Generous kitchen dining room             |
| Fitted cupboards   | Private close on The Dulwich Estate      |
| Ground floor lobby | Garage and parking space (not allocated) |
| Large loft         | Delightful communal gardens              |