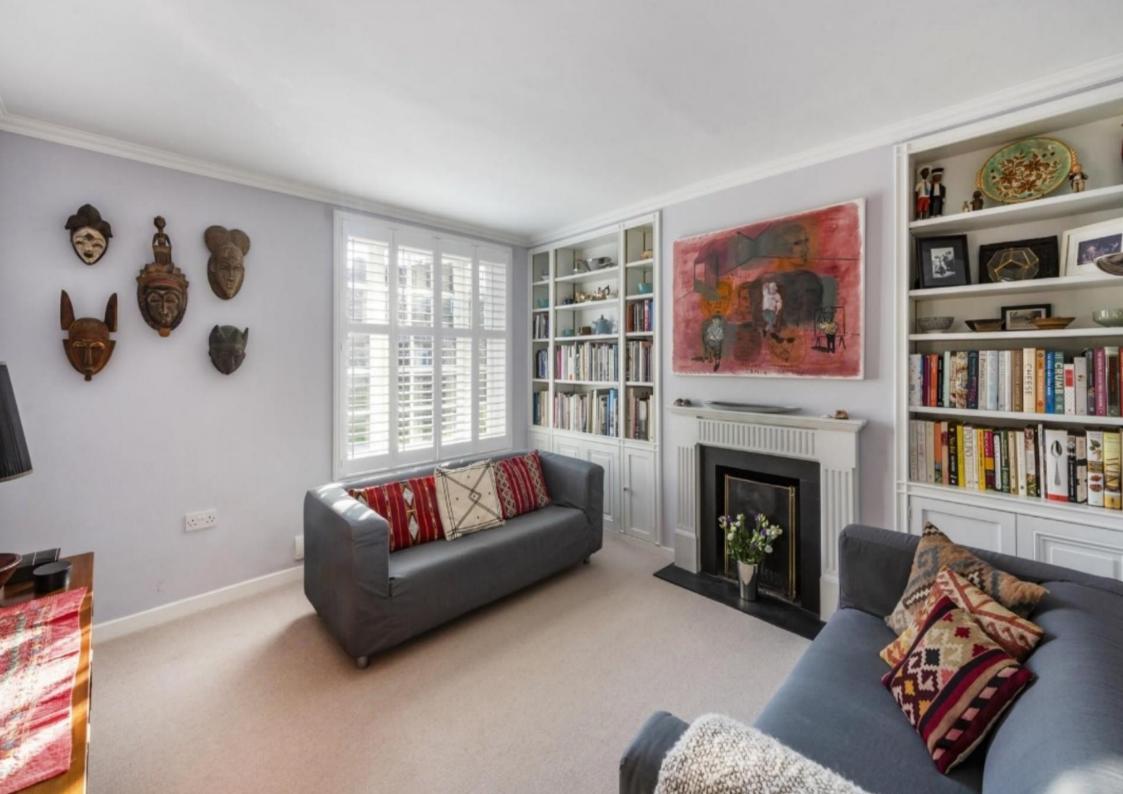

On the ground floor, there is the entrance lobby with a large built-in cupboard and stairs leading to a good sized reception room and a generous kitchen dining room with two sets of sash windows overlooking greenery.

On the second floor, there are three bedrooms with fitted cupboards and a family bathroom.

Additionally, there is a large loft, a garage en-bloc and parking space (not allocated) for residents and visitors.