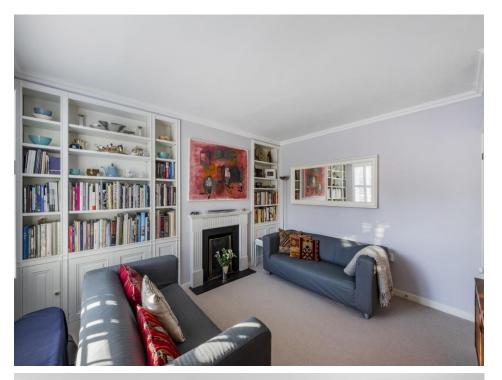

On the ground floor, there is the entrance lobby with a large built-in cupboard and stairs leading to a good sized reception room and a generous kitchen dining room with two sets of sash windows overlooking greenery.

On the second floor, there are three bedrooms with fitted cupboards and a family bathroom.

Additionally, there is a large loft, a garage en-bloc and parking space (not allocated) for residents and visitors.