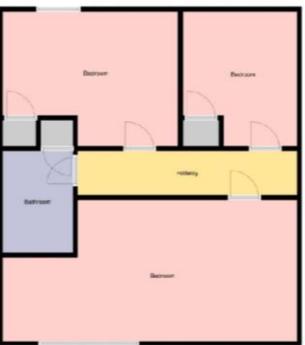

Upstairs there are two double bedrooms and a single with a good size family bathroom. Externally at the front there is parking for three vehicles and a garden, to the rear there is a garage and an enclosed low maintenance garden.

## Dingle Road Rushden, NN10 6RX

Entrance Hall | Downstairs Cloakroom | Lounge | Kitchen/Diner | First Floor Landing | Bedroom One | Bedroom Two | Bedroom Three | Bathroom | Garage | Front Garden & Driveway | Enclosed Rear Garden |

| Entrance Hall                               |
|---------------------------------------------|
| Downstairs Cloakroom                        |
| Lounge 15'7" (4.75m) x 11'7" (3.53m)        |
| Kitchen/Diner 15'7" (4.75m) x 11'7" (3.53m  |
| First Floor Landing                         |
| Bedroom One 15'7" (4.75m) x 11'7" (3.53m)   |
| Bedroom Two 11'7" (3.53m) x 8'6" (2.59m)    |
| Bedroom Three 11'7" (3.53m) x 6'11" (2.11m) |
| Bathroom                                    |
| Garage                                      |
| Front Garden & Driveway                     |
| Enclosed Rear Garden                        |
|                                             |
|                                             |
|                                             |
|                                             |
|                                             |
|                                             |
|                                             |
|                                             |
|                                             |
|                                             |
|                                             |
|                                             |
|                                             |
|                                             |
|                                             |