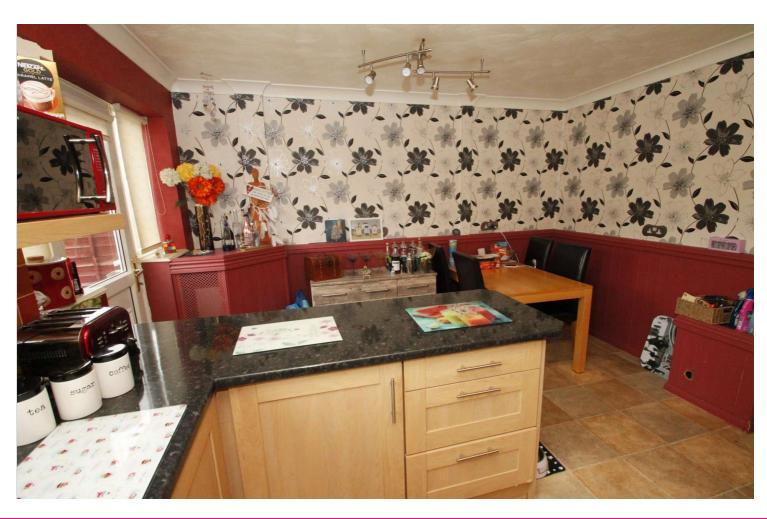

The property is offered CHAIN FREE and consists of a lounge, kitchen with integrated appliances and a dining area adjacent to the kitchen with doors leading onto the garden. There is also a wc and a storage cupboard and storage available under the stairs.

| Entrance Hall                               |
|---------------------------------------------|
| Downstairs Cloakroom                        |
| Lounge 15'7" (4.75m) x 11'7" (3.53m)        |
| Kitchen/Diner 15'7" (4.75m) x 11'7" (3.53m  |
| First Floor Landing                         |
| Bedroom One 15'7" (4.75m) x 11'7" (3.53m)   |
| Bedroom Two 11'7" (3.53m) x 8'6" (2.59m)    |
| Bedroom Three 11'7" (3.53m) x 6'11" (2.11m) |
| Bathroom                                    |
| Garage                                      |
| Front Garden & Driveway                     |
| Enclosed Rear Garden                        |
|                                             |
|                                             |
|                                             |
|                                             |
|                                             |
|                                             |
|                                             |
|                                             |
|                                             |
|                                             |
|                                             |
|                                             |
|                                             |
|                                             |
|                                             |