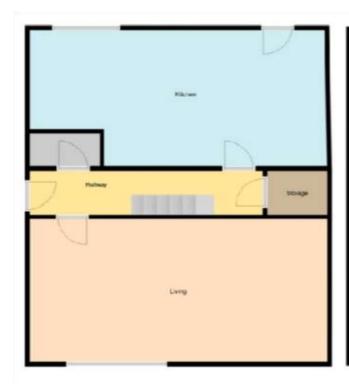

The property is offered CHAIN FREE and consists of a lounge, kitchen with integrated appliances and a dining area adjacent to the kitchen with doors leading onto the garden. There is also a wc and a storage cupboard and storage available under the stairs.

## Dingle Road Rushden, NN10 6RX

Entrance Hall | Downstairs Cloakroom | Lounge | Kitchen/Diner | First Floor Landing | Bedroom One | Bedroom Two | Bedroom Three | Bathroom | Garage | Front Garden & Driveway | Enclosed Rear Garden |