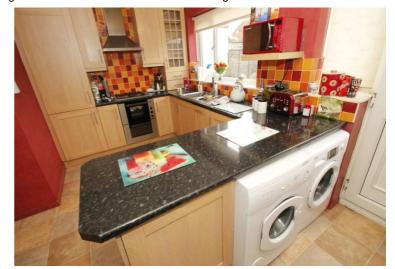

The property is offered CHAIN FREE and consists of a lounge, kitchen with integrated appliances and a dining area adjacent to the kitchen with doors leading onto the garden. There is also a wc and a storage cupboard and storage available under the stairs.

| Entrance Hall                               |
|---------------------------------------------|
| Downstairs Cloakroom                        |
| Lounge 15'7" (4.75m) x 11'7" (3.53m)        |
| Kitchen/Diner 15'7" (4.75m) x 11'7" (3.53m  |
| First Floor Landing                         |
| Bedroom One 15'7" (4.75m) x 11'7" (3.53m)   |
| Bedroom Two 11'7" (3.53m) x 8'6" (2.59m)    |
| Bedroom Three 11'7" (3.53m) x 6'11" (2.11m) |
| Bathroom                                    |
| Garage                                      |
| Front Garden & Driveway                     |
| Enclosed Rear Garden                        |
|                                             |
|                                             |
|                                             |
|                                             |
|                                             |
|                                             |
|                                             |
|                                             |
|                                             |
|                                             |
|                                             |
|                                             |
|                                             |
|                                             |
|                                             |