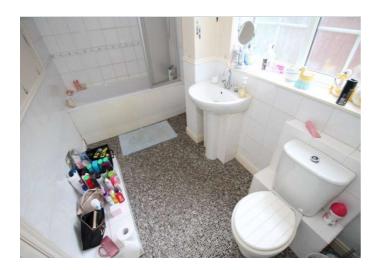

Upstairs there are two double bedrooms and a single with a good size family bathroom. Externally at the front there is parking for three vehicles and a garden, to the rear there is a garage and an enclosed low maintenance garden.

| Entrance Hall                               |
|---------------------------------------------|
| Downstairs Cloakroom                        |
| Lounge 15'7" (4.75m) x 11'7" (3.53m)        |
| Kitchen/Diner 15'7" (4.75m) x 11'7" (3.53m  |
| First Floor Landing                         |
| Bedroom One 15'7" (4.75m) x 11'7" (3.53m)   |
| Bedroom Two 11'7" (3.53m) x 8'6" (2.59m)    |
| Bedroom Three 11'7" (3.53m) x 6'11" (2.11m) |
| Bathroom                                    |
| Garage                                      |
| Front Garden & Driveway                     |
| Enclosed Rear Garden                        |
|                                             |
|                                             |
|                                             |
|                                             |
|                                             |
|                                             |
|                                             |
|                                             |
|                                             |
|                                             |
|                                             |
|                                             |
|                                             |
|                                             |
|                                             |