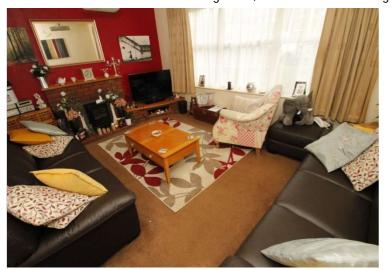

The property is offered CHAIN FREE and consists of a lounge, kitchen with integrated appliances and a dining area adjacent to the kitchen with doors leading onto the garden. There is also a wc and a storage cupboard and storage available under the stairs.

| Entrance Hall                               |
|---------------------------------------------|
| Downstairs Cloakroom                        |
| Lounge 15'7" (4.75m) x 11'7" (3.53m)        |
| Kitchen/Diner 15'7" (4.75m) x 11'7" (3.53m  |
| First Floor Landing                         |
| Bedroom One 15'7" (4.75m) x 11'7" (3.53m)   |
| Bedroom Two 11'7" (3.53m) x 8'6" (2.59m)    |
| Bedroom Three 11'7" (3.53m) x 6'11" (2.11m) |
| Bathroom                                    |
| Garage                                      |
| Front Garden & Driveway                     |
| Enclosed Rear Garden                        |
|                                             |
|                                             |
|                                             |
|                                             |
|                                             |
|                                             |
|                                             |
|                                             |
|                                             |
|                                             |
|                                             |
|                                             |
|                                             |
|                                             |
|                                             |