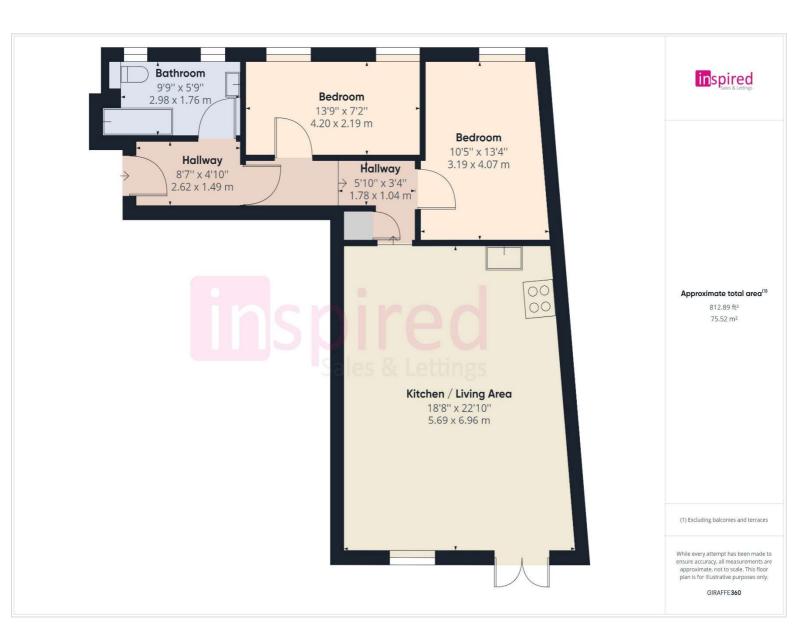

Santa House, Aylesbury Street, Fenny Stratford, MK2 2BH Price: £235,000 Leasehold

CENTRAL LOCATION - CLOSE BY TO BLETCHLEY STATION - RECENTLY CONVERTED DEVELOPMENT OF FOUR LARGE TWO BEDROOM FIRST FLOOR APARTMENTS WITH BALCONY - PERMIT CONTROLLED PRIVATE CAR PARK WITH DESIGNATED PARKING FOR ONE CAR - NO ABOVE CHAIN