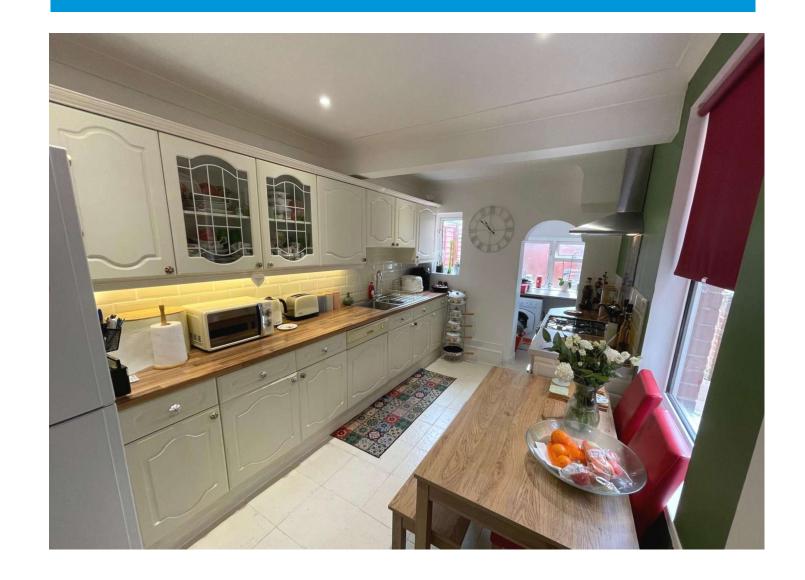

Currently arranged as a four bedroom and could be easily converted back to a three bedroom house.

The layout consists of two downstairs reception rooms, Large kitchen, dining area with a seperate utility room at the end.

The kitchen leads on to the garden which is low

maintenance laid with paving slabs.

On the first floor there is a main family bathroom which consists of a white three piece suite and white wall tiling.

Perfect for a growing family or a BTL Investment.