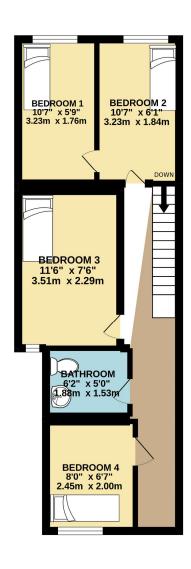

GROUND FLOOR 1ST FLOOR

Whilst every attempt has been made to ensure the accuracy of the hootpian contained nere, measurements of doors, windows, rooms and any other items are approximate and no responsibility is taken for any error, omission or mis-statement. This plan is for illustrative purposes only and should be used as such by any prospective purchaser. The services, systems and appliances shown have not been tested and no guarantee as to their operability or efficiency can be given.

Currently arranged as a four bedroom and could be easily converted back to a three bedroom house.

The layout consists of two downstairs reception rooms, Large kitchen, dining area with a seperate utility room at the end.

The kitchen leads on to the garden which is low

maintenance laid with paving slabs.

On the first floor there is a main family bathroom which consists of a white three piece suite and white wall tiling.

Perfect for a growing family or a BTL Investment.