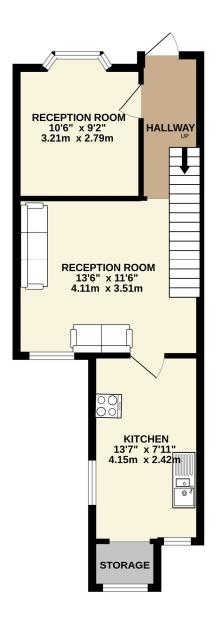

GROUND FLOOR 1ST FLOOR

Whilst every attempt has been made to ensure the accuracy of the hootpian contained nere, measurements of doors, windows, rooms and any other items are approximate and no responsibility is taken for any error, omission or mis-statement. This plan is for illustrative purposes only and should be used as such by any prospective purchaser. The services, systems and appliances shown have not been tested and no guarantee as to their operability or efficiency can be given.

Currently arranged as a four bedroom and could be easily converted back to a three bedroom house.

The layout consists of two downstairs reception rooms, Large kitchen, dining area with a seperate utility room at the end.

The kitchen leads on to the garden which is low

maintenance laid with paving slabs.

On the first floor there is a main family bathroom which consists of a white three piece suite and white wall tiling.

Perfect for a growing family or a BTL Investment.