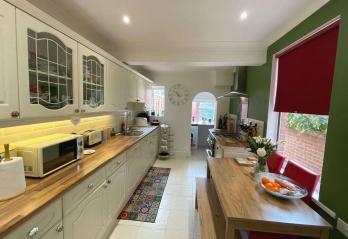

Currently arranged as a four bedroom and could be easily converted back to a three bedroom house.

The layout consists of two downstairs reception rooms, Large kitchen, dining area with a seperate utility room at the end.

The kitchen leads on to the garden which is low

maintenance laid with paving slabs.

On the first floor there is a main family bathroom which consists of a white three piece suite and white wall tiling.

Perfect for a growing family or a BTL Investment.