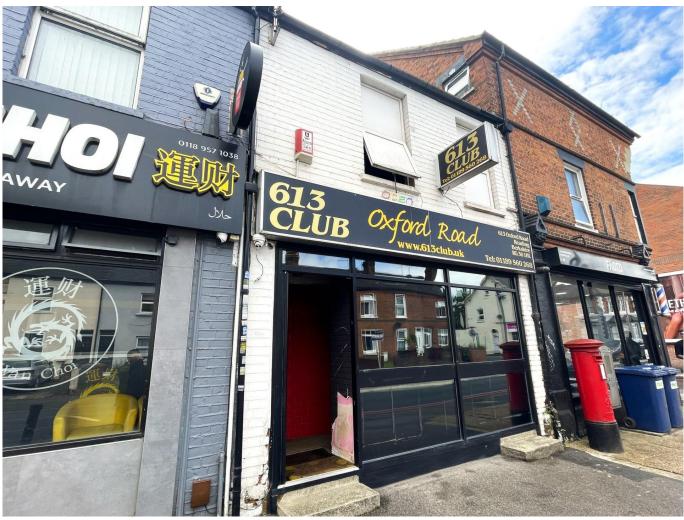

## 613 Oxford Road, Reading, RG30 1HL

### Offers in Excess of £300,000 Freehold

- Two Storey Commercial Property
- Class E
- Busy Oxford Road Location
- Spacious Property With Out Building

419 Oxford Road Reading Berkshire RG30 1HA
Sales: 01189 584242 | Lettings: 01189 508899

Email: admin@readingestateagent.com https://www.readingestateagent.com

Two storey Class E commercial property located on the busy Oxford Road.

This is a spacious two storey commercial building currently licensed as a massage parlour with sauna facilities. There is a main entrance onto Oxford Road and a second rear entrance onto the nearby Beecham Road. The property also contains one out building in the garden, behind the main building.