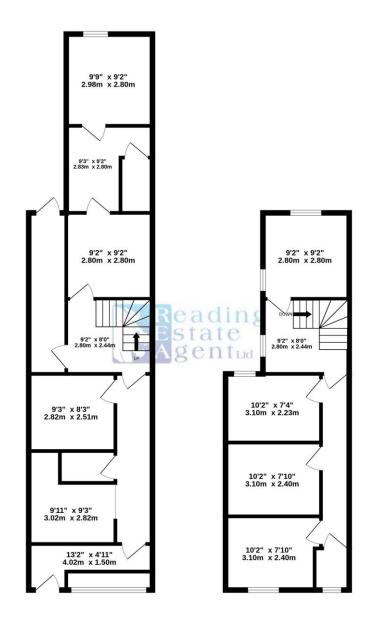

#### GROUND FLOOR 1168 sq.ft. (108.5 sq.m.) approx.

### TOTAL FLOOR AREA: 1168 sq.ft. (108.5 sq.m.) approx

Whilst every attempt has been made to ensure the accuracy of the floorplan contained here, measurement of doors, windows, rooms and any other items are approximate and no responsibility is taken for any error omission or mis-statement. This plan is for illustrative purposes only and should be used as such by any prospective purchaser. The services, systems and appliances shown have not been tested and no guarante as to their operability or efficiency can be given.