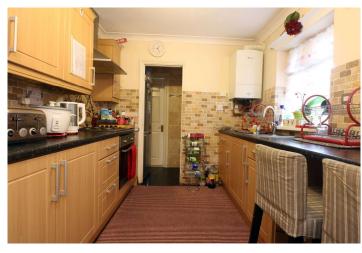

## Wilton Road, Reading, RG30 2SS Price £1,300 pcm To Let

- Furnished
- 12 Month Let
- Two Bathrooms

- Open Plan Living/Diner
- Low Maintenance Rear Garden
- Local Amenities & Transport Links
  Nearby

419 Oxford Road Reading Berkshire RG30 1HA
Sales: 01189 584242 | Lettings: 01189 508899

## Price £1,300 pcm To Let

2 BATHROOMS

FULLY FURNISHED

12 MONTH LET

OXFORD ROAD AMENITIES & TRANSPORT LINKS NEARBY

GAS CENTRAL HEATING

LOW MAINTENANCE GARDEN

Please note we have not tested any apparatus, fixtures, fittings, or services. Interested parties must undertake their own investigation into the working order of these items. All measurements are approximate and photographs provided for guidance only.