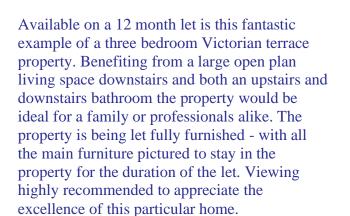

## Wilton Road, Reading, RG30 2SS Price £1,300 pcm To Let

- Furnished
- 12 Month Let
- Two Bathrooms

- Open Plan Living/Diner
- Low Maintenance Rear Garden
- Local Amenities & Transport Links
  Nearby

419 Oxford Road Reading Berkshire RG30 1HA
Sales: 01189 584242 | Lettings: 01189 508899

## Price £1,300 pcm To Let

2 BATHROOMS

FULLY FURNISHED

12 MONTH LET

OXFORD ROAD AMENITIES & TRANSPORT LINKS NEARBY

GAS CENTRAL HEATING

LOW MAINTENANCE GARDEN

Please note we have not tested any apparatus, fixtures, fittings, or services. Interested parties must undertake their own investigation into the working order of these items. All measurements are approximate and photographs provided for guidance only.