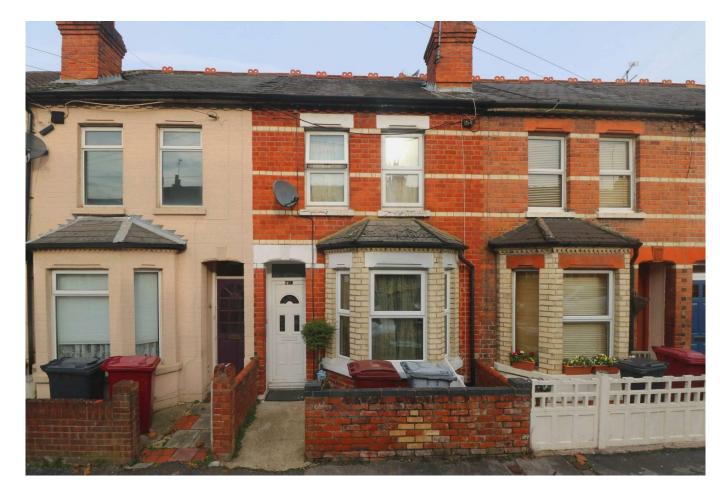

## Wilton Road, Reading, RG30 2SS Price £1,300 pcm To Let

- Furnished
- 12 Month Let
- Two Bathrooms

- Open Plan Living/Diner
- Low Maintenance Rear Garden
- Local Amenities & Transport Links
  Nearby

419 Oxford Road Reading Berkshire RG30 1HA
Sales: 01189 584242 | Lettings: 01189 508899

## Price £1,300 pcm To Let

2 BATHROOMS

FULLY FURNISHED

12 MONTH LET

OXFORD ROAD AMENITIES & TRANSPORT LINKS NEARBY

GAS CENTRAL HEATING

LOW MAINTENANCE GARDEN

Please note we have not tested any apparatus, fixtures, fittings, or services. Interested parties must undertake their own investigation into the working order of these items. All measurements are approximate and photographs provided for guidance only.