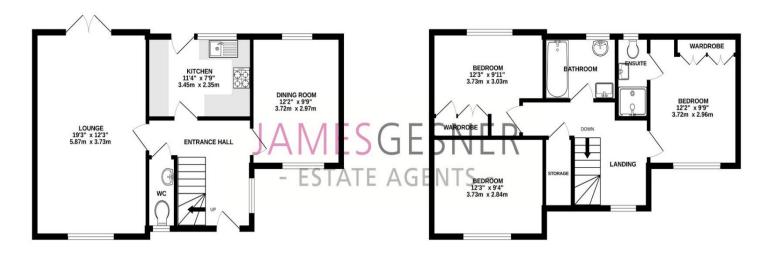

GROUND FLOOR 560 sq.ft. (52.0 sq.m.) approx. 1ST FLOOR 538 sq.ft. (50.0 sq.m.) approx.

Whilst every attempt has been made to ensure the accuracy of the floorplan contained here, measurements of doors, windows, rooms and any other Items are approximate and no responsibility is taken for any error, omission or mis-statement. This plan is for Illustrative purposes only and should be used as such by any prospective purchaser. The services, systems and appliances shown have not been tested and no guarantee as to their operability or efficiency can be given.