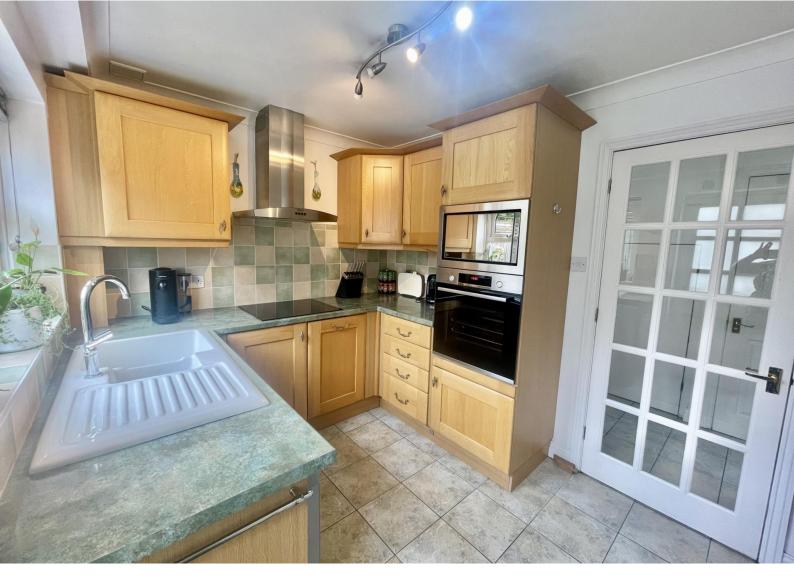

Accommodation comprises; entrance porch, entrance hallway, dual aspect lounge with doors to the rear garden, fitted kitchen, dining room, main bedroom with en-suite, two further bedrooms and a family bathroom.