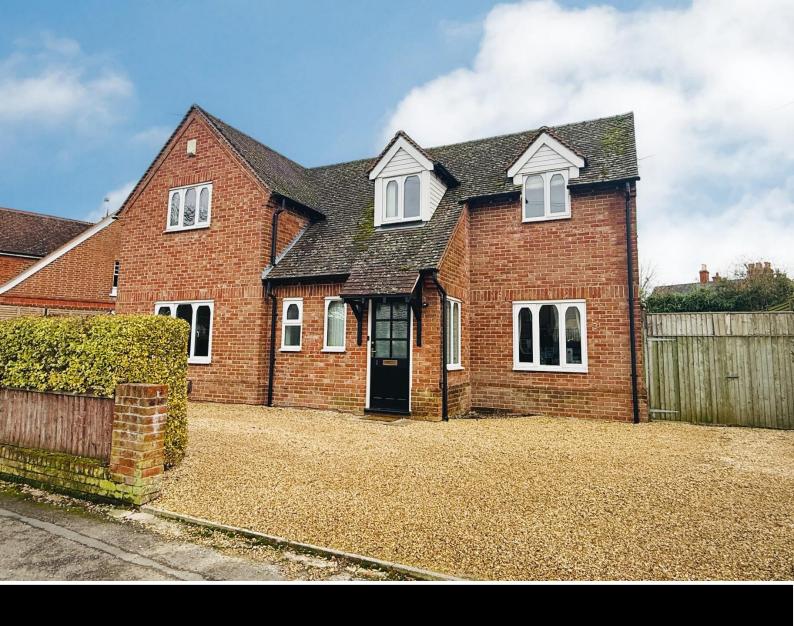

1 Station Road Cholsey, Oxfordshire, OX10 9PT

1 Station Road Cholsey Oxfordshire OX10 9PT

OIEO £550,000 FREEHOLD

This three bedroom individual detached property is situated within close proximity to the village centre and its amenities. Offered for sale with no onward chain and viewing is highly recommended.

The property is set back from the road with a gravel driveway providing parking for three cars. Gated side access which leads to the rear where you will find a low maintenance garden which is laid mainly to lawn and patio. There is also a garden shed.