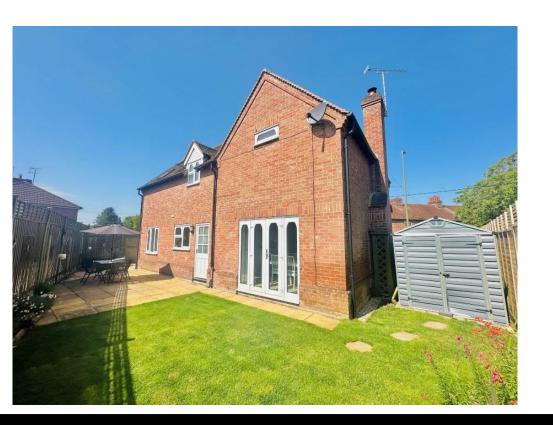

The property is set back from the road with a gravel driveway providing parking for three cars. Gated side access which leads to the rear where you will find a low maintenance garden which is laid mainly to lawn and patio. There is also a garden shed.