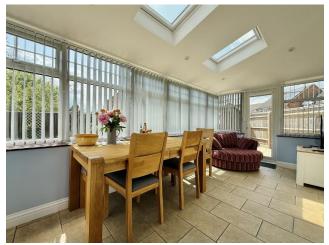

This property is beautifully presented throughout having been remodelled by the current owners to provide a stylish and contemporary family home with south facing garden. Accommodation comprises; entrance hallway, cloakroom, 16` lounge, modern fully integrated kitchen/breakfast room, dining room, utility room, 15` ground floor bedroom/study, three bedrooms and a re-fitted family bathroom.