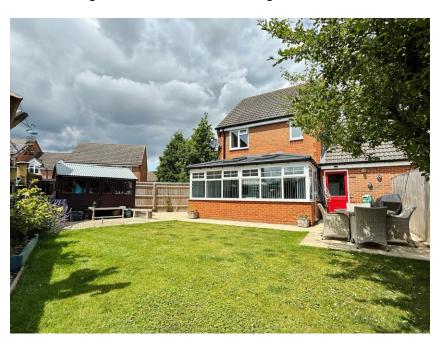

There is driveway parking for two cars at the front and gated access to the side which leads to the south facing rear garden. The garden is laid to lawn, patio and gravel with a large storage shed. EPC rating D Council Tax Band D.