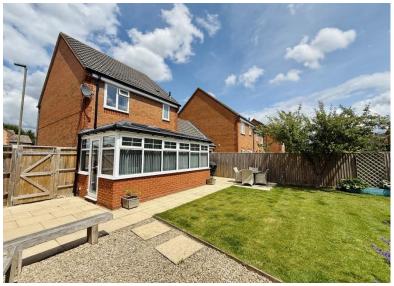

18 Evenlode Drive Oxfordshire, Didcot, OX11 7XG

18 Evenlode Drive Oxfordshire Didcot OX11 7XG

**GUIDE £425,000 FREEHOLD** 

Situated within this sought-after cul-de-sac on the ever-popular Ladygrove Estate is this immaculately presented three-bedroom link detached property conveniently located for the popular All Saints primary school, mainline station, and the Orchard shopping centre.

This property is beautifully presented throughout having been remodelled by the current owners to provide a stylish and contemporary family home with south facing garden. Accommodation comprises; entrance hallway, cloakroom, 16` lounge, modern fully integrated kitchen/breakfast room, dining room, utility room, 15` ground floor bedroom/study, three bedrooms and a re-fitted family bathroom.

There is driveway parking for two cars at the front and gated access to the side which leads to the south facing rear garden. The garden is laid to lawn, patio and gravel with a large storage shed. EPC rating D Council Tax Band D.