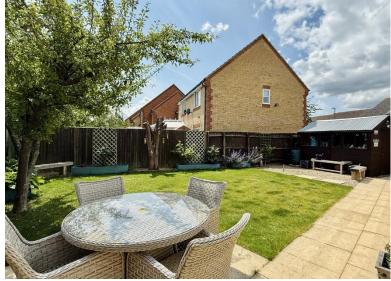

This property is beautifully presented throughout having been remodelled by the current owners to provide a stylish and contemporary family home with south facing garden. Accommodation comprises; entrance hallway, cloakroom, 16` lounge, modern fully integrated kitchen/breakfast room, dining room, utility room, 15` ground floor bedroom/study, three bedrooms and a re-fitted family bathroom.

There is driveway parking for two cars at the front and gated access to the side which leads to the south facing rear garden. The garden is laid to lawn, patio and gravel with a large storage shed. EPC rating D Council Tax Band D.