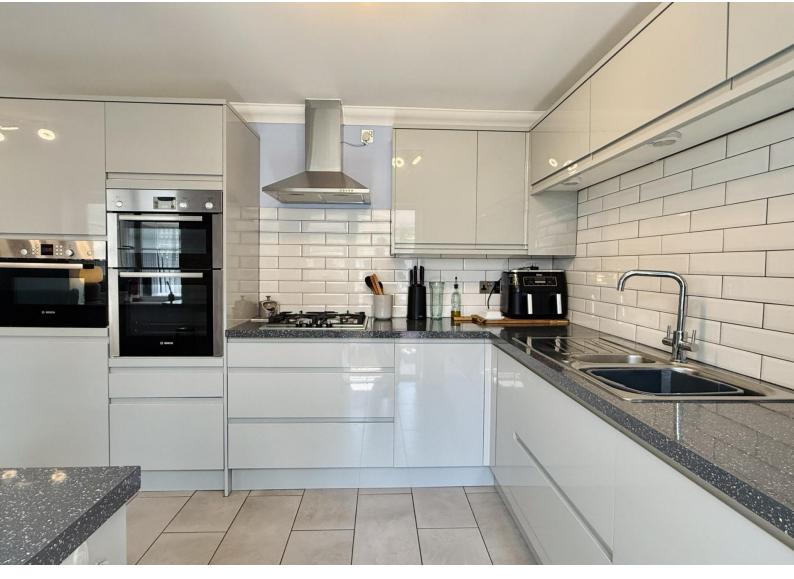

This property is beautifully presented throughout having been remodelled by the current owners to provide a stylish and contemporary family home with south facing garden. Accommodation comprises; entrance hallway, cloakroom, 16` lounge, modern fully integrated kitchen/breakfast room, dining room, utility room, 15` ground floor bedroom/study, three bedrooms and a re-fitted family bathroom.