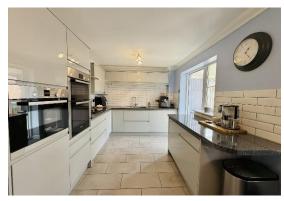

This property is beautifully presented throughout having been remodelled by the current owners to provide a stylish and contemporary family home with south facing garden. Accommodation comprises; entrance hallway, cloakroom, 16` lounge, modern fully integrated kitchen/breakfast room, dining room, utility room, 15` ground floor bedroom/study, three bedrooms and a re-fitted family bathroom.