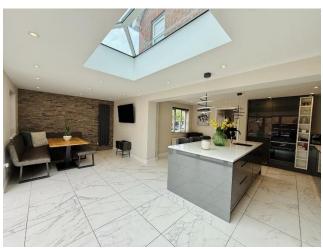

The spacious accommodation comprises of an entrance hallway with cloakroom, lounge with box bay window, 20 x 22` dual aspect open plan and fully integrated kitchen/dining/family room with a ceiling lantern, quartz work surfaces, central island and with bifolding doors to the rear garden. Landing leading to a master bedroom with re-fitted en-suite, two further bedrooms and a refitted family bathroom.