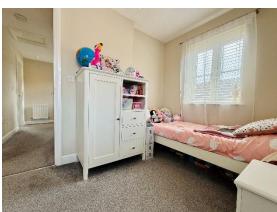

The spacious accommodation comprises of an entrance hallway with cloakroom, lounge with box bay window, 20 x 22` dual aspect open plan and fully integrated kitchen/dining/family room with a ceiling lantern, quartz work surfaces, central island and with bifolding doors to the rear garden. Landing leading to a master bedroom with re-fitted en-suite, two further bedrooms and a refitted family bathroom.