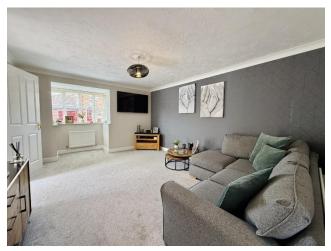

The spacious accommodation comprises of an entrance hallway with cloakroom, lounge with box bay window, 20 x 22` dual aspect open plan and fully integrated kitchen/dining/family room with a ceiling lantern, quartz work surfaces, central island and with bifolding doors to the rear garden. Landing leading to a master bedroom with re-fitted en-suite, two further bedrooms and a refitted family bathroom.