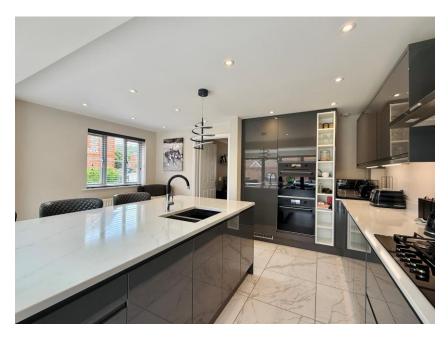

The spacious accommodation comprises of an entrance hallway with cloakroom, lounge with box bay window, 20 x 22` dual aspect open plan and fully integrated kitchen/dining/family room with a ceiling lantern, quartz work surfaces, central island and with bifolding doors to the rear garden. Landing leading to a master bedroom with re-fitted en-suite, two further bedrooms and a refitted family bathroom.