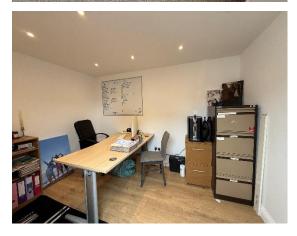

To the rear of the house, you will find a low maintenance mostly walled garden with artificial lawn and patio area. There is a rear access gate with path to the converted garage which has been professionally split into two giving you a storage facility and home office. There is driveway parking for 3/4 cars. Full gas central heating and uPVC double glazing throughout.