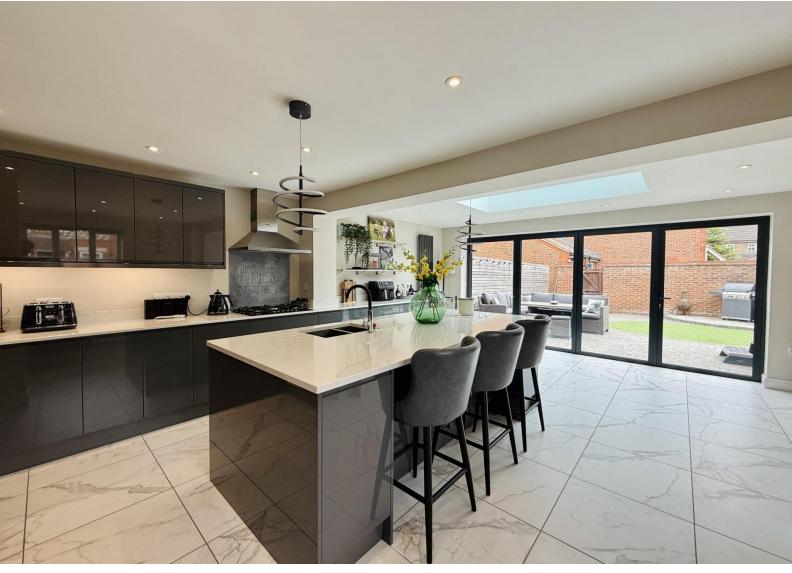

The spacious accommodation comprises of an entrance hallway with cloakroom, lounge with box bay window, 20 x 22` dual aspect open plan and fully integrated kitchen/dining/family room with a ceiling lantern, quartz work surfaces, central island and with bifolding doors to the rear garden. Landing leading to a master bedroom with re-fitted en-suite, two further bedrooms and a refitted family bathroom.