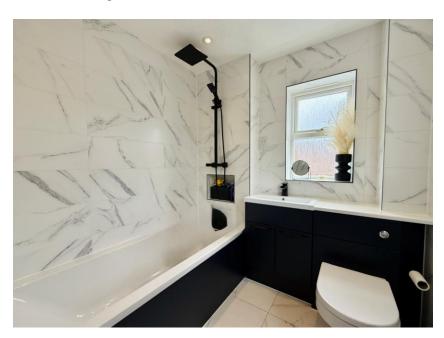

The spacious accommodation comprises of an entrance hallway with cloakroom, lounge with box bay window, 20 x 22` dual aspect open plan and fully integrated kitchen/dining/family room with a ceiling lantern, quartz work surfaces, central island and with bifolding doors to the rear garden. Landing leading to a master bedroom with re-fitted en-suite, two further bedrooms and a refitted family bathroom.