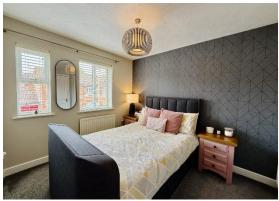

The spacious accommodation comprises of an entrance hallway with cloakroom, lounge with box bay window, 20 x 22` dual aspect open plan and fully integrated kitchen/dining/family room with a ceiling lantern, quartz work surfaces, central island and with bifolding doors to the rear garden. Landing leading to a master bedroom with re-fitted en-suite, two further bedrooms and a refitted family bathroom.