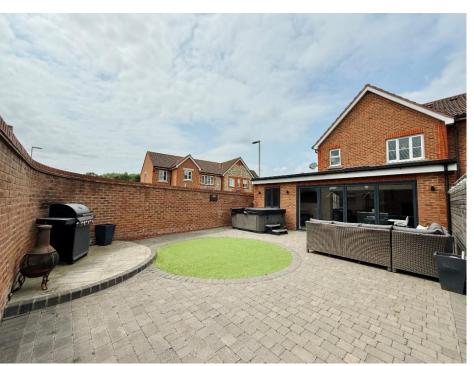

The spacious accommodation comprises of an entrance hallway with cloakroom, lounge with box bay window, 20 x 22` dual aspect open plan and fully integrated kitchen/dining/family room with a ceiling lantern, quartz work surfaces, central island and with bifolding doors to the rear garden. Landing leading to a master bedroom with re-fitted en-suite, two further bedrooms and a refitted family bathroom.

To the rear of the house, you will find a low maintenance mostly walled garden with artificial lawn and patio area. There is a rear access gate with path to the converted garage which has been professionally split into two giving you a storage facility and home office. There is driveway parking for 3/4 cars. Full gas central heating and uPVC double glazing throughout.