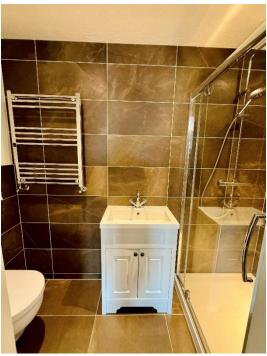

The spacious accommodation comprises of an entrance hallway with cloakroom, lounge with box bay window, 20 x 22` dual aspect open plan and fully integrated kitchen/dining/family room with a ceiling lantern, quartz work surfaces, central island and with bifolding doors to the rear garden. Landing leading to a master bedroom with re-fitted en-suite, two further bedrooms and a refitted family bathroom.