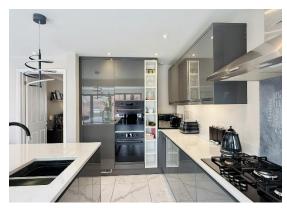

The spacious accommodation comprises of an entrance hallway with cloakroom, lounge with box bay window, 20 x 22` dual aspect open plan and fully integrated kitchen/dining/family room with a ceiling lantern, quartz work surfaces, central island and with bifolding doors to the rear garden. Landing leading to a master bedroom with re-fitted en-suite, two further bedrooms and a refitted family bathroom.