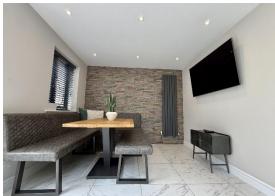

The spacious accommodation comprises of an entrance hallway with cloakroom, lounge with box bay window, 20 x 22` dual aspect open plan and fully integrated kitchen/dining/family room with a ceiling lantern, quartz work surfaces, central island and with bifolding doors to the rear garden. Landing leading to a master bedroom with re-fitted en-suite, two further bedrooms and a refitted family bathroom.