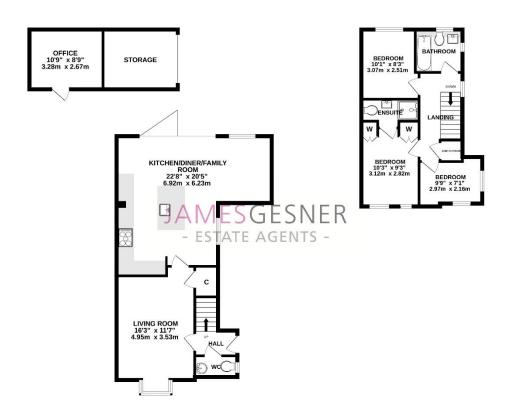

 GROUND FLOOR
 1ST FLOOR

 821 sq.ft. (76.3 sq.m.) approx.
 402 sq.ft. (37.3 sq.m.) approx.

TOTAL FLOOR AREA: 1222 sq.ft. (113.6 sq.m.) approx.

White every attempt has been made to ensure the accuracy of the foorplan contained here, measurements of doors, windows, occurs and any other term are approximated and no responsibility is taken for any controlled in the controlled of the controll