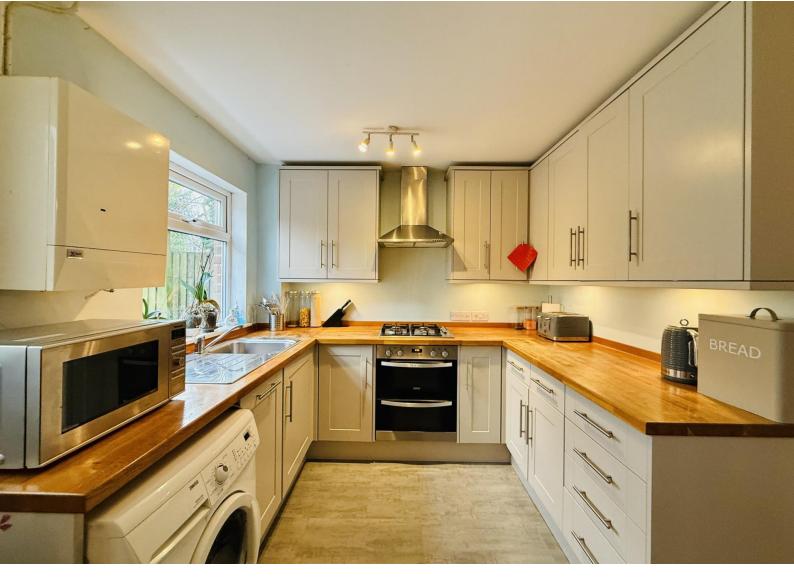

Accommodation comprises; porch, entrance hall, cloakroom, lounge, modern kitchen/dining room, conservatory, three bedrooms and a modern family bathroom. To the front of the property there is an enclosed garden. On street parking to the front for residents also.