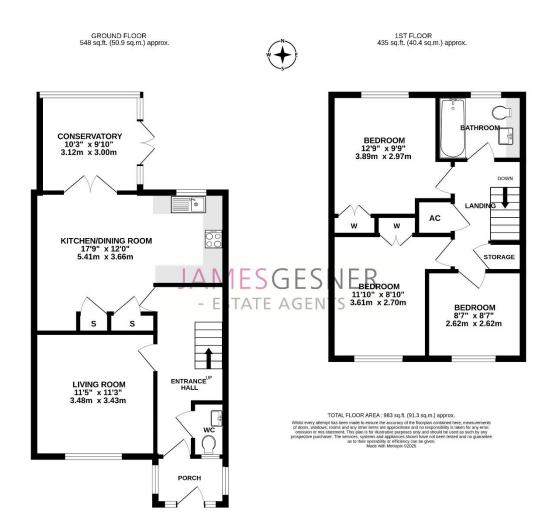

Accommodation comprises; porch, entrance hall, cloakroom, lounge, modern kitchen/dining room, conservatory, three bedrooms and a modern family bathroom. To the front of the property there is an enclosed garden. On street parking to the front for residents also.