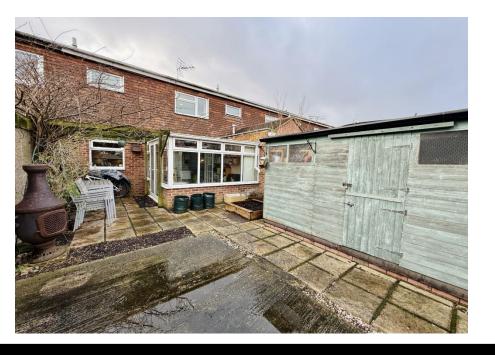

To the rear there is a low maintenance garden which is laid to patio with the added benefit of rear access and a large storage shed. Gas central heating and uPVC double glazing throughout.

This property is situated within 500 metres of the town centre which offers both a Waitrose and Lidl supermarkets plus a variety of shops, restaurants, and pubs together with a monthly Farmer's market, a cinema and theatre.