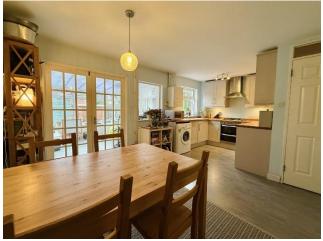

Accommodation comprises; porch, entrance hall, cloakroom, lounge, modern kitchen/dining room, conservatory, three bedrooms and a modern family bathroom. To the front of the property there is an enclosed garden. On street parking to the front for residents also.