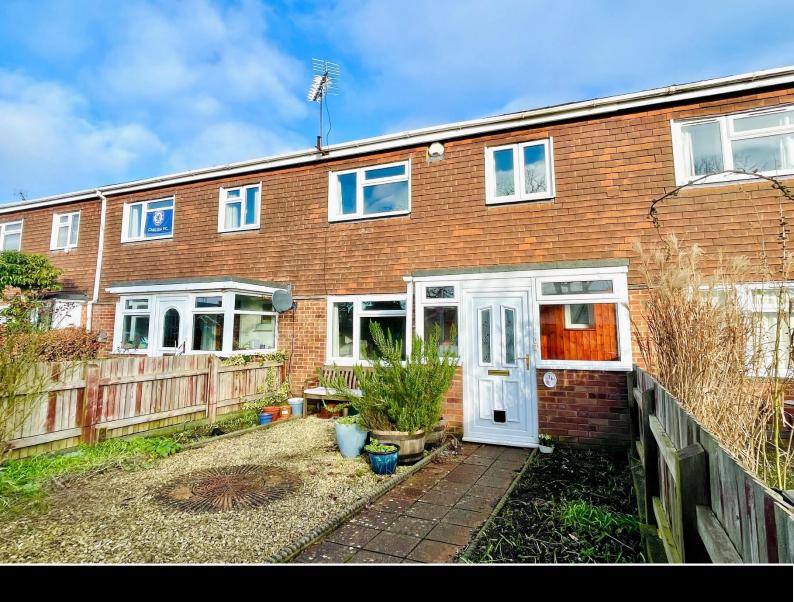

16 Saxon Close Wallingford, Oxfordshire, OX10 OSR

16 Saxon Close Wallingford Oxfordshire OX10 OSR

OIEO £350,000 FREEHOLD

Situated within this cul-de-sac of similar properties is this threebedroom terraced property with spacious living accommodation and low maintenance front and rear gardens.

Accommodation comprises; porch, entrance hall, cloakroom, lounge, modern kitchen/dining room, conservatory, three bedrooms and a modern family bathroom. To the front of the property there is an enclosed garden. On street parking to the front for residents also.