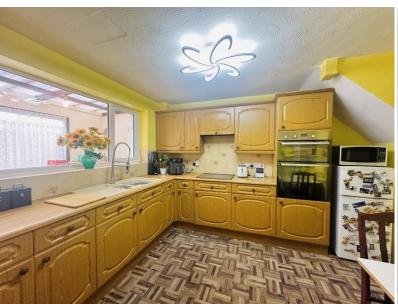

## JAMES GESNER - ESTATE AGENTS -

This three bedroom family house is nicely presented through out and situated within 600 metres of the town centre nestled away at the end of the cul-de-sac. Offered for sale with no chain. Accommodation comprises; porch, entrance hallway, lounge, extended dining room, rear lobby, kitchen, three bedrooms and a shower room. There is a driveway to the rear with single garage and the rear garden isn't immediately overlooked and easy to maintain with it being laid mainly to patio and gravel. The property offers gas central heating and Upvc double glazing throughout. Close proximity of Wallingford secondary and St. Nicholas infant school.