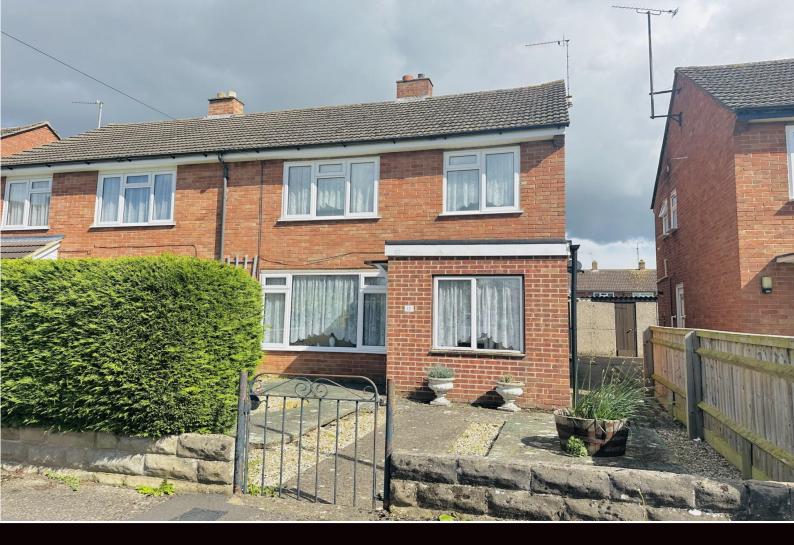

## Wigod Way, Wallingford, Oxfordshire £375,000 FREEHOLD

## JAMES GESNER - ESTATE AGENTS -

This three bedroom family house is nicely presented through out and situated within 600 metres of the town centre nestled away at the end of the cul-de-sac. Offered for sale with no chain. Accommodation comprises; porch, entrance hallway, lounge, extended dining room, rear lobby, kitchen, three bedrooms and a shower room. There is a driveway to the rear with single garage and the rear garden isn't immediately overlooked and easy to maintain with it being laid mainly to patio and gravel. The property offers gas central heating and Upvc double glazing throughout. Close proximity of Wallingford secondary and St. Nicholas infant school.