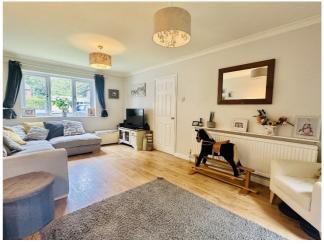

Accommodation comprises; entrance hallway, 18' kitchen/dining room, 18 lounge with French doors to the rear, garage (part converted to an office), three double bedrooms and a modern family bathroom and separate W.C. Upvc double glazed windows and doors and recently re-fitted combi boiler.