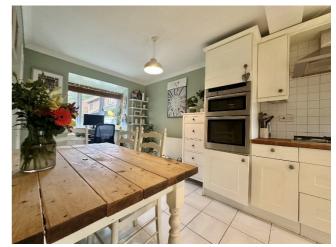

Accommodation comprises; entrance hallway, 18' kitchen/dining room, 18 lounge with French doors to the rear, garage (part converted to an office), three double bedrooms and a modern family bathroom and separate W.C. Upvc double glazed windows and doors and recently re-fitted combi boiler.