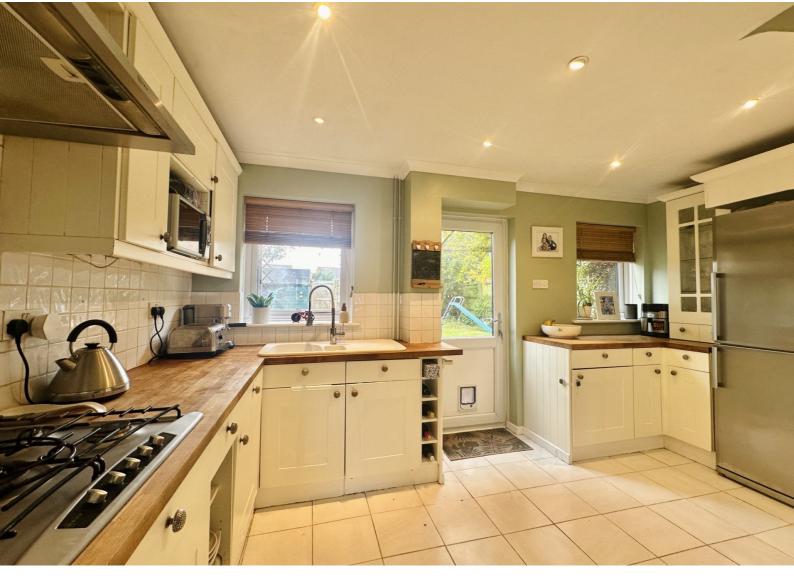

Accommodation comprises; entrance hallway, 18' kitchen/dining room, 18 lounge with French doors to the rear, garage (part converted to an office), three double bedrooms and a modern family bathroom and separate W.C. Upvc double glazed windows and doors and recently re-fitted combi boiler.