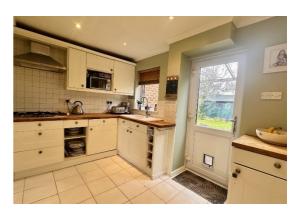

Accommodation comprises; entrance hallway, 18' kitchen/dining room, 18 lounge with French doors to the rear, garage (part converted to an office), three double bedrooms and a modern family bathroom and separate W.C. Upvc double glazed windows and doors and recently re-fitted combi boiler.