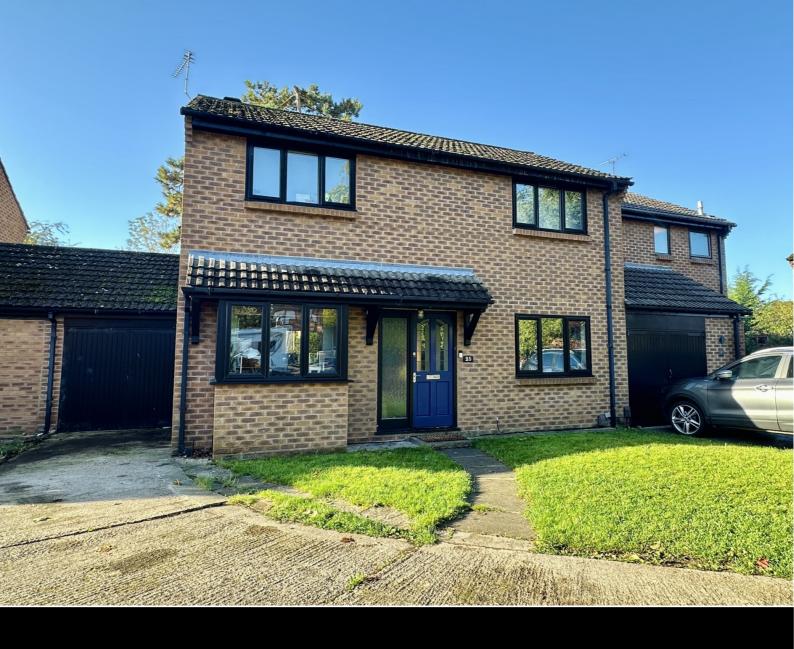

25 Rowland Close Wallingford, Oxfordshire, OX10 8LA

25 Rowland Close Wallingford Oxfordshire OX10 8LA

**GUIDE £440,000 FREEHOLD** 

This three double bedroom semi detached family home is set at the end of this small cul-de-sac within this popular development, located within 800 metres of the town centre and 100 metres of Wallingford secondary school.

Accommodation comprises; entrance hallway, 18' kitchen/dining room, 18 lounge with French doors to the rear, garage (part converted to an office), three double bedrooms and a modern family bathroom and separate W.C. Upvc double glazed windows and doors and recently re-fitted combi boiler.