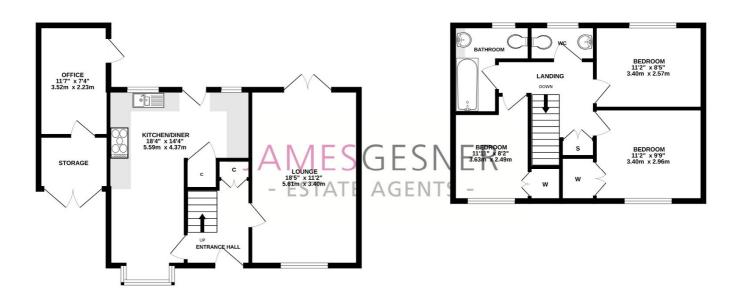

## TOTAL FLOOR AREA: 1098 sq.ft. (102.0 sq.m.) approx

Whilst every attempt has been made to ensure the accuracy of the floorplan contained here, measurement of doors, windows, rooms and any other items are approximate and no responsibility is taken for any error, prospective purchaser. The services, systems and appliances shown have not been tested and no guarante as to their operability or efficiency can be given. Made with Merropix (2021)