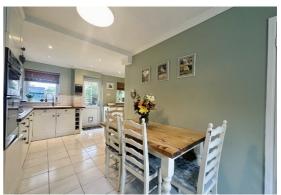

Accommodation comprises; entrance hallway, 18' kitchen/dining room, 18 lounge with French doors to the rear, garage (part converted to an office), three double bedrooms and a modern family bathroom and separate W.C. Upvc double glazed windows and doors and recently re-fitted combi boiler.