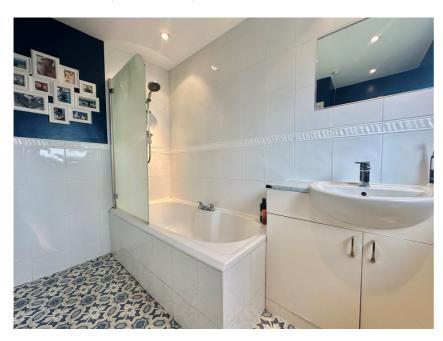

Accommodation comprises; entrance hallway, 18' kitchen/dining room, 18 lounge with French doors to the rear, garage (part converted to an office), three double bedrooms and a modern family bathroom and separate W.C. Upvc double glazed windows and doors and recently re-fitted combi boiler.