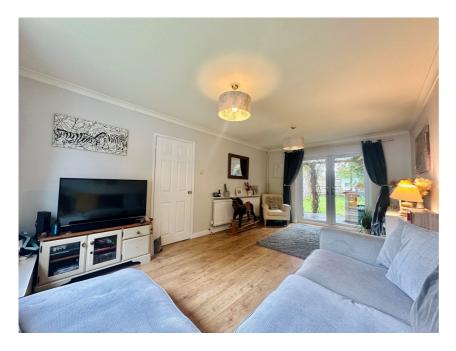

Accommodation comprises; entrance hallway, 18' kitchen/dining room, 18 lounge with French doors to the rear, garage (part converted to an office), three double bedrooms and a modern family bathroom and separate W.C. Upvc double glazed windows and doors and recently re-fitted combi boiler.