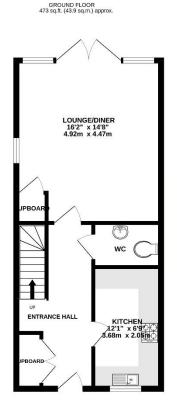

## 21 Villa Close, Cholsey, Oxfordshire, OX10 9FJ

1ST FLOOR 398 sq.ft. (37.0 sq.m.) approx.

2ND FLOOR 390 sq.ft. (36.2 sq.m.) approx.

## TOTAL FLOOR AREA: 1260 sq.ft. (117.1 sq.m.) approx.

Whilst every attempt has been made to ensure the accuracy of the floorplan contained here, measurements of doors, windows, rooms and any other tiems are approximate and no responsibility is taken for any error, omission or mis-statement. This plan is for illustrative purposes only and should be used as such by any prospective purchaser. The services, systems and appliances shown have not been tested and no guarantee as to their operability or efficiency can be given.