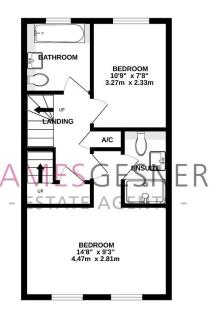

## 21 Villa Close, Cholsey, Oxfordshire, OX10 9FJ

1ST FLOOR 398 sq.ft. (37.0 sq.m.) approx.

2ND FLOOR 390 sq.ft. (36.2 sq.m.) approx.

## TOTAL FLOOR AREA: 1260 sq.ft. (117.1 sq.m.) approx.

Whilst every attempt has been made to ensure the accuracy of the floorplan contained here, measurements of doors, windows, rooms and any other tiems are approximate and no responsibility is taken for any error, omission or mis-statement. This plan is for illustrative purposes only and should be used as such by any prospective purchaser. The services, systems and appliances shown have not been tested and no guarantee as to their operability or efficiency can be given.