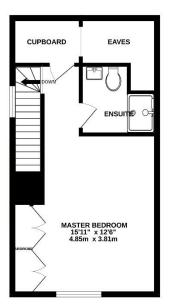

## 21 Villa Close, Cholsey, Oxfordshire, OX10 9FJ

1ST FLOOR 398 sq.ft. (37.0 sq.m.) approx.

2ND FLOOR 390 sq.ft. (36.2 sq.m.) approx.

## TOTAL FLOOR AREA: 1260 sq.ft. (117.1 sq.m.) approx.

Whilst every attempt has been made to ensure the accuracy of the floorplan contained here, measurements of doors, windows, rooms and any other tiems are approximate and no responsibility is taken for any error, omission or mis-statement. This plan is for illustrative purposes only and should be used as such by any prospective purchaser. The services, systems and appliances shown have not been tested and no guarantee as to their operability or efficiency can be given.