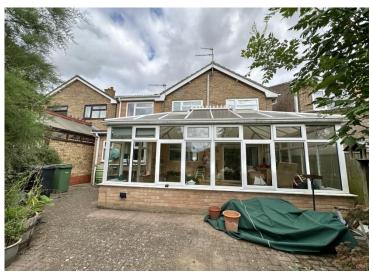

Accommodation comprises; entrance porch, lounge, dining room, enlarged kitchen, 18' x 14 conservatory, cloakroom, integral garage, workshop, five bedrooms (three good doubles and two singles), generous bathroom and shower room. To the front there is a block paved driveway providing parking for four vehicles in tandem. The rear garden is a particular feature to the property with it being west facing and measuring over 120 feet in length. The garden is mainly laid to lawn with many trees and flower and shrub beds as well as a patio area. The property also has gas central heating and double glazing throughout.