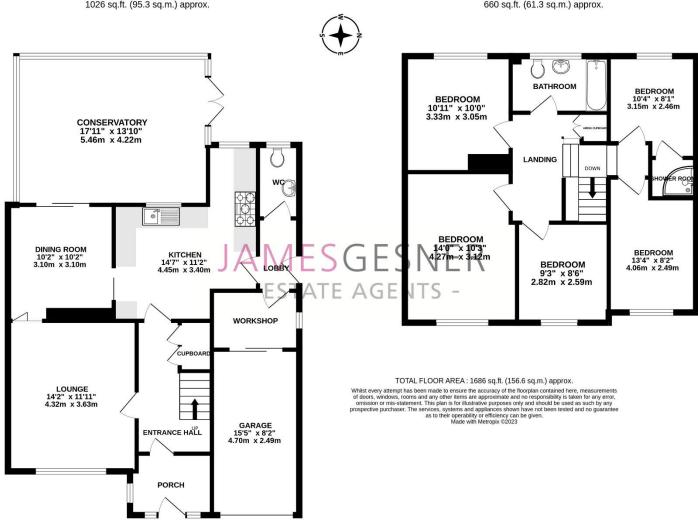

Accommodation comprises; entrance porch, lounge, dining room, enlarged kitchen, 18' x 14 conservatory, cloakroom, integral garage, workshop, five bedrooms (three good doubles and two singles), generous bathroom and shower room. To the front there is a block paved driveway providing parking for four vehicles in tandem. The rear garden is a particular feature to the property with it being west facing and measuring over 120 feet in length. The garden is mainly laid to lawn with many trees and flower and shrub beds as well as a patio area. The property also has gas central heating and double glazing throughout.