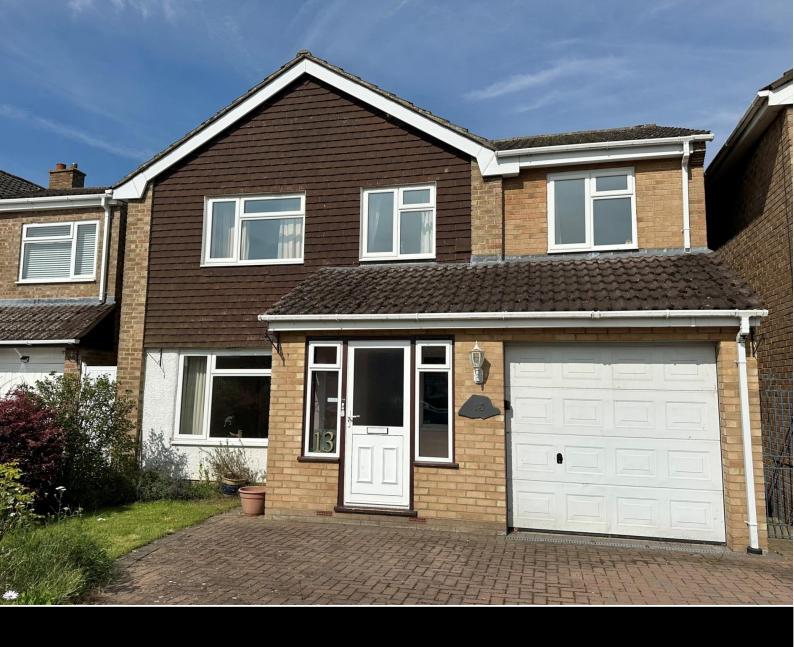

13 Chiltern Crescent Wallingford, Oxfordshire, OX10 OPE

13 Chiltern Crescent Wallingford Oxfordshire OX10 OPE

## **GUIDE £650,000 FREEHOLD**

Situated on the sought after Fir Tree estate, which is a quiet residential area located to the west of the town centre. Offered for sale for the first time since it was built in 1966 with no onward chain and viewing is highly recommended.

Accommodation comprises; entrance porch, lounge, dining room, enlarged kitchen, 18' x 14 conservatory, cloakroom, integral garage, workshop, five bedrooms (three good doubles and two singles), generous bathroom and shower room. To the front there is a block paved driveway providing parking for four vehicles in tandem. The rear garden is a particular feature to the property with it being west facing and measuring over 120 feet in length. The garden is mainly laid to lawn with many trees and flower and shrub beds as well as a patio area. The property also has gas central heating and double glazing throughout.