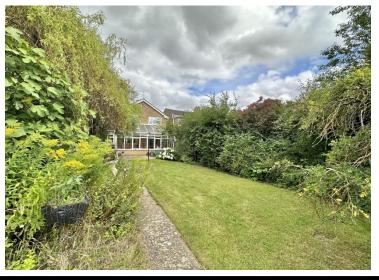

Accommodation comprises; entrance porch, lounge, dining room, enlarged kitchen, 18' x 14 conservatory, cloakroom, integral garage, workshop, five bedrooms (three good doubles and two singles), generous bathroom and shower room. To the front there is a block paved driveway providing parking for four vehicles in tandem. The rear garden is a particular feature to the property with it being west facing and measuring over 120 feet in length. The garden is mainly laid to lawn with many trees and flower and shrub beds as well as a patio area. The property also has gas central heating and double glazing throughout.