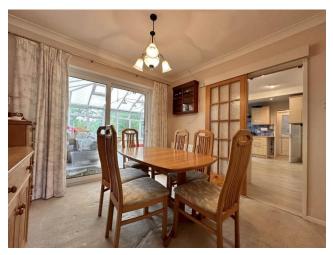

Accommodation comprises; entrance porch, lounge, dining room, enlarged kitchen, 18' x 14 conservatory, cloakroom, integral garage, workshop, five bedrooms (three good doubles and two singles), generous bathroom and shower room. To the front there is a block paved driveway providing parking for four vehicles in tandem. The rear garden is a particular feature to the property with it being west facing and measuring over 120 feet in length. The garden is mainly laid to lawn with many trees and flower and shrub beds as well as a patio area. The property also has gas central heating and double glazing throughout.