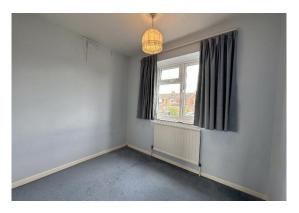

Accommodation comprises; entrance porch, lounge, dining room, enlarged kitchen, 18' x 14 conservatory, cloakroom, integral garage, workshop, five bedrooms (three good doubles and two singles), generous bathroom and shower room. To the front there is a block paved driveway providing parking for four vehicles in tandem. The rear garden is a particular feature to the property with it being west facing and measuring over 120 feet in length. The garden is mainly laid to lawn with many trees and flower and shrub beds as well as a patio area. The property also has gas central heating and double glazing throughout.