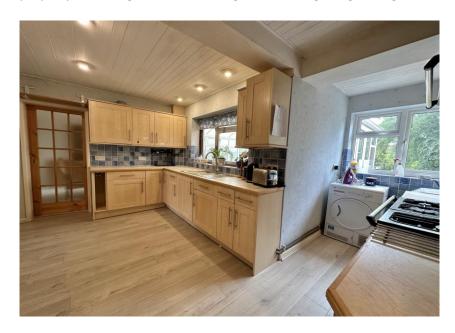

Accommodation comprises; entrance porch, lounge, dining room, enlarged kitchen, 18' x 14 conservatory, cloakroom, integral garage, workshop, five bedrooms (three good doubles and two singles), generous bathroom and shower room. To the front there is a block paved driveway providing parking for four vehicles in tandem. The rear garden is a particular feature to the property with it being west facing and measuring over 120 feet in length. The garden is mainly laid to lawn with many trees and flower and shrub beds as well as a patio area. The property also has gas central heating and double glazing throughout.