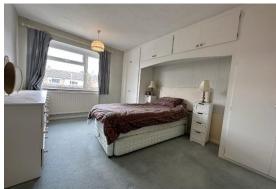

Accommodation comprises; entrance porch, lounge, dining room, enlarged kitchen, 18' x 14 conservatory, cloakroom, integral garage, workshop, five bedrooms (three good doubles and two singles), generous bathroom and shower room. To the front there is a block paved driveway providing parking for four vehicles in tandem. The rear garden is a particular feature to the property with it being west facing and measuring over 120 feet in length. The garden is mainly laid to lawn with many trees and flower and shrub beds as well as a patio area. The property also has gas central heating and double glazing throughout.