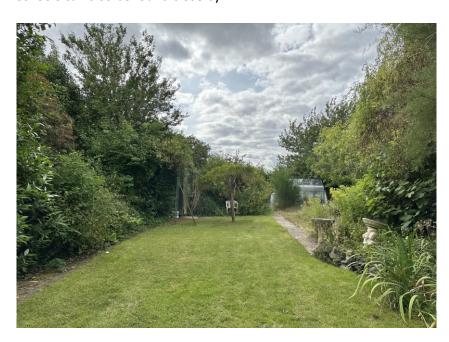

Accommodation comprises; entrance porch, lounge, dining room, enlarged kitchen, 18' x 14 conservatory, cloakroom, integral garage, workshop, five bedrooms (three good doubles and two singles), generous bathroom and shower room. To the front there is a block paved driveway providing parking for four vehicles in tandem. The rear garden is a particular feature to the property with it being west facing and measuring over 120 feet in length. The garden is mainly laid to lawn with many trees and flower and shrub beds as well as a patio area. The property also has gas central heating and double glazing throughout.