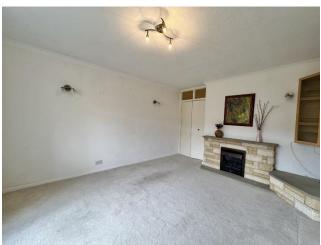

Accommodation comprises; entrance porch, lounge, dining room, enlarged kitchen, 18' x 14 conservatory, cloakroom, integral garage, workshop, five bedrooms (three good doubles and two singles), generous bathroom and shower room. To the front there is a block paved driveway providing parking for four vehicles in tandem. The rear garden is a particular feature to the property with it being west facing and measuring over 120 feet in length. The garden is mainly laid to lawn with many trees and flower and shrub beds as well as a patio area. The property also has gas central heating and double glazing throughout.