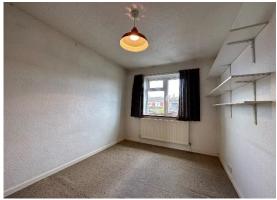

Accommodation comprises; entrance porch, lounge, dining room, enlarged kitchen, 18' x 14 conservatory, cloakroom, integral garage, workshop, five bedrooms (three good doubles and two singles), generous bathroom and shower room. To the front there is a block paved driveway providing parking for four vehicles in tandem. The rear garden is a particular feature to the property with it being west facing and measuring over 120 feet in length. The garden is mainly laid to lawn with many trees and flower and shrub beds as well as a patio area. The property also has gas central heating and double glazing throughout.