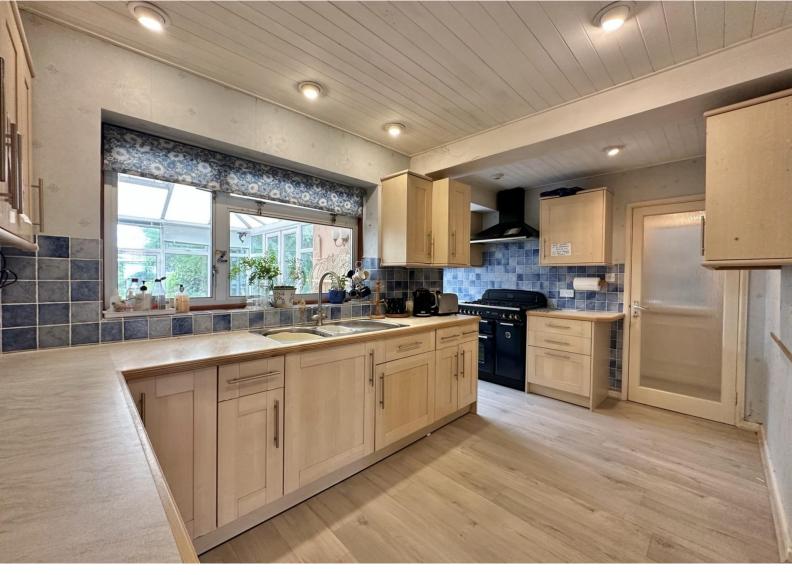

Accommodation comprises; entrance porch, lounge, dining room, enlarged kitchen, 18' x 14 conservatory, cloakroom, integral garage, workshop, five bedrooms (three good doubles and two singles), generous bathroom and shower room. To the front there is a block paved driveway providing parking for four vehicles in tandem. The rear garden is a particular feature to the property with it being west facing and measuring over 120 feet in length. The garden is mainly laid to lawn with many trees and flower and shrub beds as well as a patio area. The property also has gas central heating and double glazing throughout.