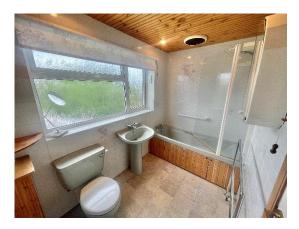

Accommodation comprises; entrance porch, lounge, dining room, enlarged kitchen, 18' x 14 conservatory, cloakroom, integral garage, workshop, five bedrooms (three good doubles and two singles), generous bathroom and shower room. To the front there is a block paved driveway providing parking for four vehicles in tandem. The rear garden is a particular feature to the property with it being west facing and measuring over 120 feet in length. The garden is mainly laid to lawn with many trees and flower and shrub beds as well as a patio area. The property also has gas central heating and double glazing throughout.