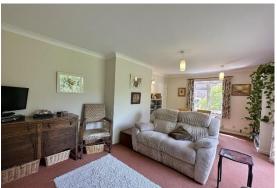

Accommodation comprising; entrance lobby, 18'11 lounge diner, 15'10 kitchen/breakfast room, two double bedrooms and a re-fitted bathroom. The driveway is shared with access to a single garage. The secluded east/west facing front and rear gardens are mature with an ornate pond to the front and a generous lawn and patio area to the rear. There is also a vegetable patch and greenhouse.