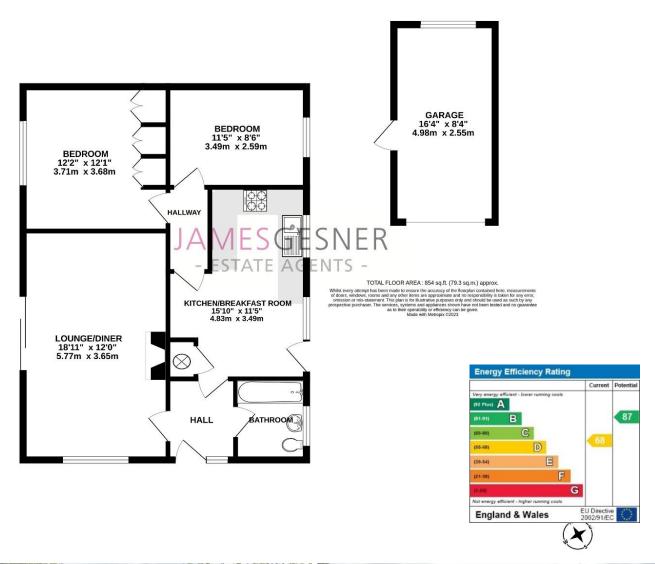

Accommodation comprising; entrance lobby, 18'11 lounge diner, 15'10 kitchen/breakfast room, two double bedrooms and a re-fitted bathroom. The driveway is shared with access to a single garage. The secluded east/west facing front and rear gardens are mature with an ornate pond to the front and a generous lawn and patio area to the rear. There is also a vegetable patch and greenhouse.

## GROUND FLOOR 854 sq.ft. (79.3 sq.m.) approx.