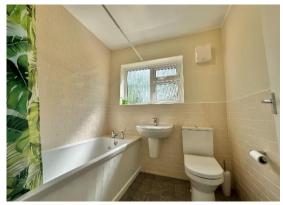

Accommodation comprising; entrance lobby, 18'11 lounge diner, 15'10 kitchen/breakfast room, two double bedrooms and a re-fitted bathroom. The driveway is shared with access to a single garage. The secluded east/west facing front and rear gardens are mature with an ornate pond to the front and a generous lawn and patio area to the rear. There is also a vegetable patch and greenhouse.