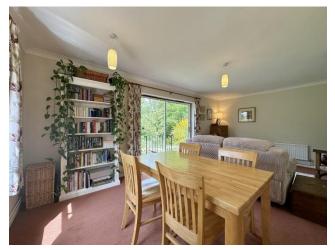

Accommodation comprising; entrance lobby, 18'11 lounge diner, 15'10 kitchen/breakfast room, two double bedrooms and a re-fitted bathroom. The driveway is shared with access to a single garage. The secluded east/west facing front and rear gardens are mature with an ornate pond to the front and a generous lawn and patio area to the rear. There is also a vegetable patch and greenhouse.