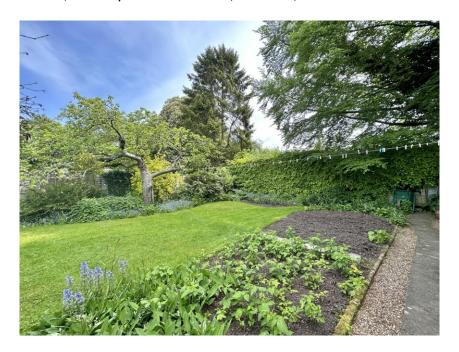

Accommodation comprising; entrance lobby, 18'11 lounge diner, 15'10 kitchen/breakfast room, two double bedrooms and a re-fitted bathroom. The driveway is shared with access to a single garage. The secluded east/west facing front and rear gardens are mature with an ornate pond to the front and a generous lawn and patio area to the rear. There is also a vegetable patch and greenhouse.