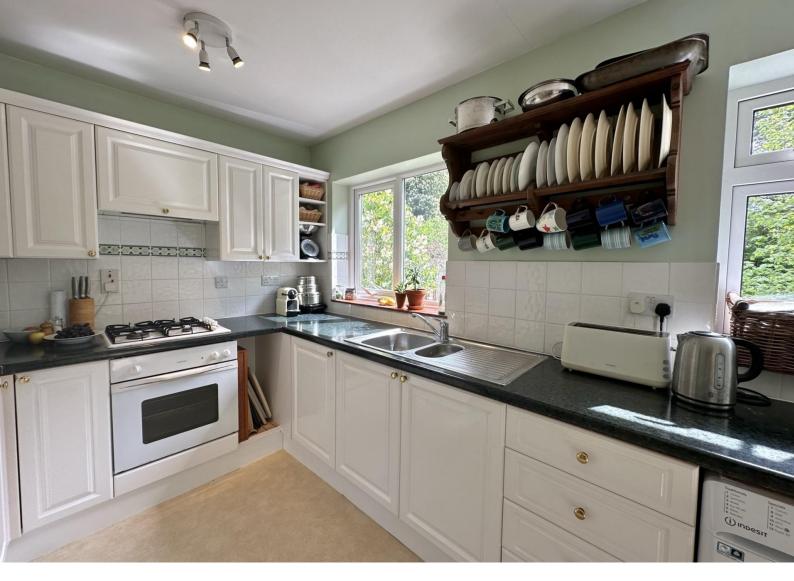

Accommodation comprising; entrance lobby, 18'11 lounge diner, 15'10 kitchen/breakfast room, two double bedrooms and a re-fitted bathroom. The driveway is shared with access to a single garage. The secluded east/west facing front and rear gardens are mature with an ornate pond to the front and a generous lawn and patio area to the rear. There is also a vegetable patch and greenhouse.