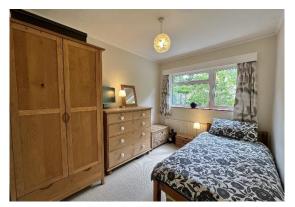

Accommodation comprising; entrance lobby, 18'11 lounge diner, 15'10 kitchen/breakfast room, two double bedrooms and a re-fitted bathroom. The driveway is shared with access to a single garage. The secluded east/west facing front and rear gardens are mature with an ornate pond to the front and a generous lawn and patio area to the rear. There is also a vegetable patch and greenhouse.