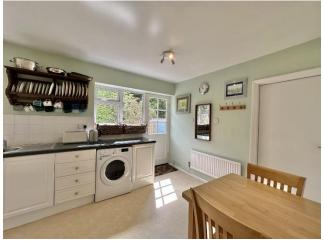

Accommodation comprising; entrance lobby, 18'11 lounge diner, 15'10 kitchen/breakfast room, two double bedrooms and a re-fitted bathroom. The driveway is shared with access to a single garage. The secluded east/west facing front and rear gardens are mature with an ornate pond to the front and a generous lawn and patio area to the rear. There is also a vegetable patch and greenhouse.