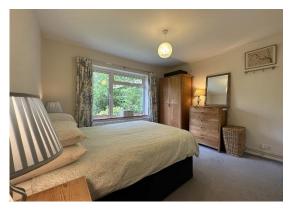

Accommodation comprising; entrance lobby, 18'11 lounge diner, 15'10 kitchen/breakfast room, two double bedrooms and a re-fitted bathroom. The driveway is shared with access to a single garage. The secluded east/west facing front and rear gardens are mature with an ornate pond to the front and a generous lawn and patio area to the rear. There is also a vegetable patch and greenhouse.