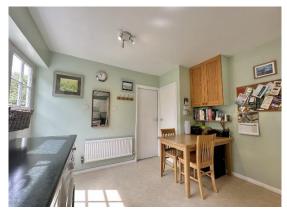

Accommodation comprising; entrance lobby, 18'11 lounge diner, 15'10 kitchen/breakfast room, two double bedrooms and a re-fitted bathroom. The driveway is shared with access to a single garage. The secluded east/west facing front and rear gardens are mature with an ornate pond to the front and a generous lawn and patio area to the rear. There is also a vegetable patch and greenhouse.