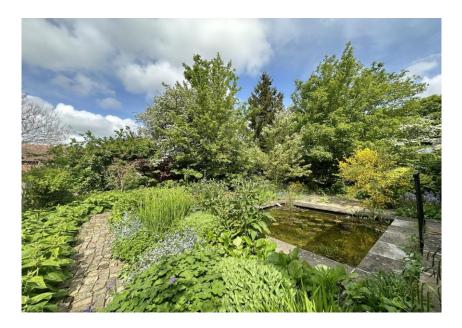

Accommodation comprising; entrance lobby, 18'11 lounge diner, 15'10 kitchen/breakfast room, two double bedrooms and a re-fitted bathroom. The driveway is shared with access to a single garage. The secluded east/west facing front and rear gardens are mature with an ornate pond to the front and a generous lawn and patio area to the rear. There is also a vegetable patch and greenhouse.