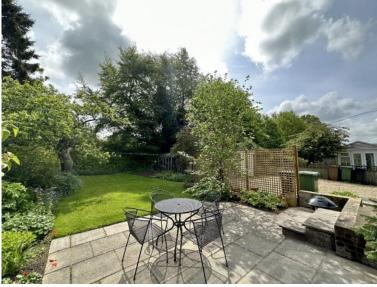

Accommodation comprising; entrance lobby, 18'11 lounge diner, 15'10 kitchen/breakfast room, two double bedrooms and a re-fitted bathroom. The driveway is shared with access to a single garage. The secluded east/west facing front and rear gardens are mature with an ornate pond to the front and a generous lawn and patio area to the rear. There is also a vegetable patch and greenhouse.