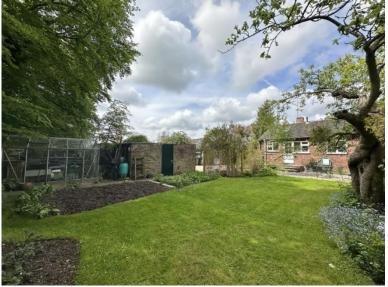

Accommodation comprising; entrance lobby, 18'11 lounge diner, 15'10 kitchen/breakfast room, two double bedrooms and a re-fitted bathroom. The driveway is shared with access to a single garage. The secluded east/west facing front and rear gardens are mature with an ornate pond to the front and a generous lawn and patio area to the rear. There is also a vegetable patch and greenhouse.