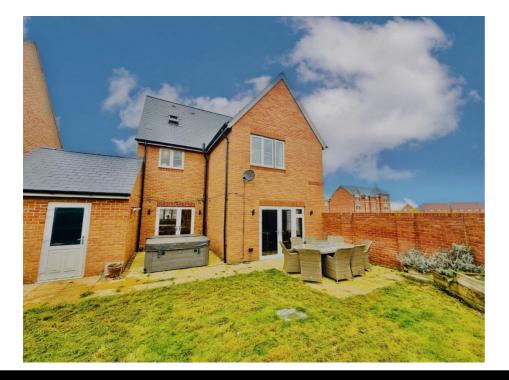

There is driveway parking to the front for two cars leading to a single garage with up and over door. Courtesy door to the rear garden which is laid to lawn with a patio and decking area.

Benson is a thriving community, close to the River Thames, with an excellent range of shops on the High Street including a small supermarket and a local butcher, as well as an excellent primary school, public houses and a parish church. With a local park and pavilion an active tennis club and courts.