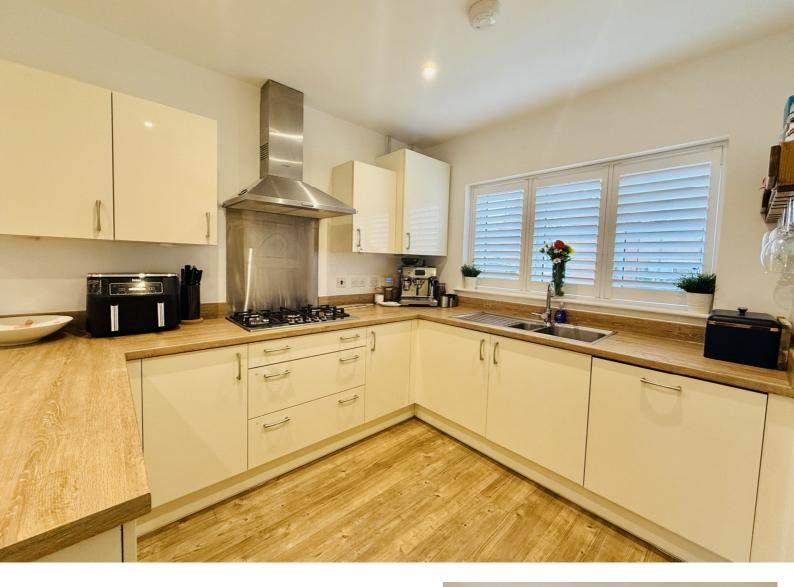

The vendor advises us that there are charges of £257 per annum for maintenance of the communal grounds.

Accommodation comprises; entrance hallway, cloakroom, study, lounge with French doors to the rear garden, 20° fully integrated kitchen/breakfast room with French doors to the rear garden. On the first floor you will find four bedrooms (double with en-suite and fitted wardrobes) a further double and two good singles and a family bathroom. On the top floor you will find a master bedroom with fitted wardrobes and an en-suite.