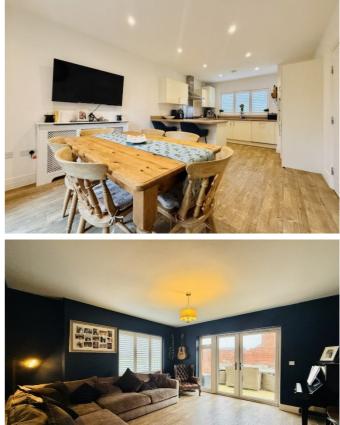

The vendor advises us that there are charges of £257 per annum for maintenance of the communal grounds.

Accommodation comprises; entrance hallway, cloakroom, study, lounge with French doors to the rear garden, 20° fully integrated kitchen/breakfast room with French doors to the rear garden. On the first floor you will find four bedrooms (double with en-suite and fitted wardrobes) a further double and two good singles and a family bathroom. On the top floor you will find a master bedroom with fitted wardrobes and an en-suite.

There is driveway parking to the front for two cars leading to a single garage with up and over door. Courtesy door to the rear garden which is laid to lawn with a patio and decking area.

Benson is a thriving community, close to the River Thames, with an excellent range of shops on the High Street including a small supermarket and a local butcher, as well as an excellent primary school, public houses and a parish church. With a local park and pavilion an active tennis club and courts.