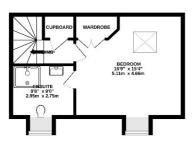

The vendor advises us that there are charges of £257 per annum for maintenance of the communal grounds.

Accommodation comprises; entrance hallway, cloakroom, study, lounge with French doors to the rear garden, 20° fully integrated kitchen/breakfast room with French doors to the rear garden. On the first floor you will find four bedrooms (double with en-suite and fitted wardrobes) a further double and two good singles and a family bathroom. On the top floor you will find a master bedroom with fitted wardrobes and an en-suite.

The village enjoys excellent access to Wallingford, Henley-on-Thames, Reading and Oxford, as well as to the M40 (approximately 15 mins to Junction 5 at Lewknor).

2ND FLOOR 369 sq.ft. (34.3 sq.m.) approx.