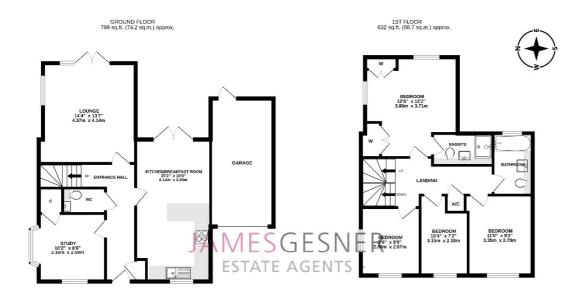

The vendor advises us that there are charges of £257 per annum for maintenance of the communal grounds.

Accommodation comprises; entrance hallway, cloakroom, study, lounge with French doors to the rear garden, 20° fully integrated kitchen/breakfast room with French doors to the rear garden. On the first floor you will find four bedrooms (double with en-suite and fitted wardrobes) a further double and two good singles and a family bathroom. On the top floor you will find a master bedroom with fitted wardrobes and an en-suite.

TOTAL FLOOR AREA: 1799 sq.ft. (167.1 sq.m.) approx. Whilst every attempt has been made to ensure the accuracy of the floorplan contained here, measurements of doors, windows, tooms and any other items are approximate and no responsibility is taken for any error, omission or mis-statement. This plan is for illustrative purposes only and should be used as such by any prospective purchaser. The services, systems and appliances shown have not been tested and no guarantee as to their operability or efficiency can be given. Made with Metropix 20204