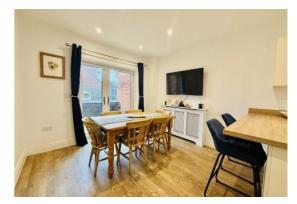

The vendor advises us that there are charges of £257 per annum for maintenance of the communal grounds.

Accommodation comprises; entrance hallway, cloakroom, study, lounge with French doors to the rear garden, 20° fully integrated kitchen/breakfast room with French doors to the rear garden. On the first floor you will find four bedrooms (double with en-suite and fitted wardrobes) a further double and two good singles and a family bathroom. On the top floor you will find a master bedroom with fitted wardrobes and an en-suite.