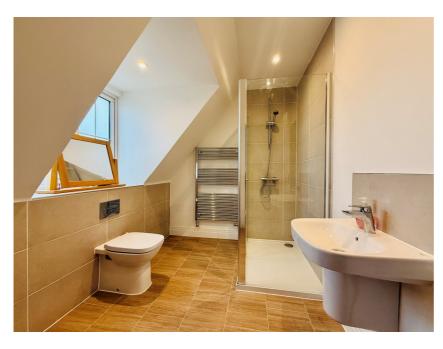

The vendor advises us that there are charges of £257 per annum for maintenance of the communal grounds.

Accommodation comprises; entrance hallway, cloakroom, study, lounge with French doors to the rear garden, 20° fully integrated kitchen/breakfast room with French doors to the rear garden. On the first floor you will find four bedrooms (double with en-suite and fitted wardrobes) a further double and two good singles and a family bathroom. On the top floor you will find a master bedroom with fitted wardrobes and an en-suite.