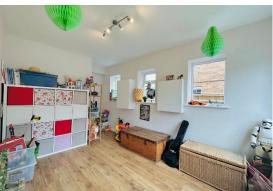

Accommodation comprises; entrance hallway, lounge with open fire place, dining room, modern kitchen with granite work-surfaces, family/play room, cloakroom, utility room, three double bedrooms and a good single as well as a modern bathroom. There is driveway parking to the front providing parking for two cars. The rear garden is a particular feature of the property with it measuring over 100 feet in length and laid mainly to lawn with a patio area.