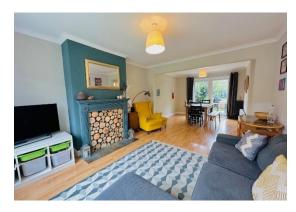

Accommodation comprises; entrance hallway, lounge with open fire place, dining room, modern kitchen with granite work-surfaces, family/play room, cloakroom, utility room, three double bedrooms and a good single as well as a modern bathroom. There is driveway parking to the front providing parking for two cars. The rear garden is a particular feature of the property with it measuring over 100 feet in length and laid mainly to lawn with a patio area.