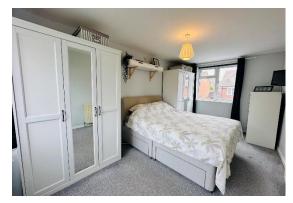

Accommodation comprises; entrance hallway, lounge with open fire place, dining room, modern kitchen with granite work-surfaces, family/play room, cloakroom, utility room, three double bedrooms and a good single as well as a modern bathroom. There is driveway parking to the front providing parking for two cars. The rear garden is a particular feature of the property with it measuring over 100 feet in length and laid mainly to lawn with a patio area.