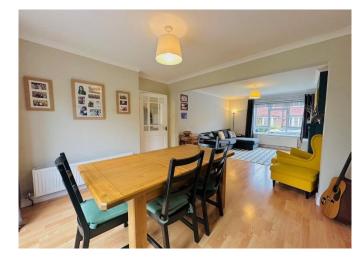

Accommodation comprises; entrance hallway, lounge with open fire place, dining room, modern kitchen with granite work-surfaces, family/play room, cloakroom, utility room, three double bedrooms and a good single as well as a modern bathroom. There is driveway parking to the front providing parking for two cars. The rear garden is a particular feature of the property with it measuring over 100 feet in length and laid mainly to lawn with a patio area.