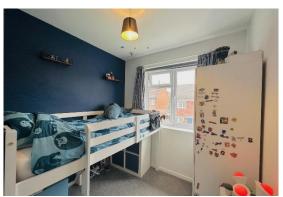

Accommodation comprises; entrance hallway, lounge with open fire place, dining room, modern kitchen with granite work-surfaces, family/play room, cloakroom, utility room, three double bedrooms and a good single as well as a modern bathroom. There is driveway parking to the front providing parking for two cars. The rear garden is a particular feature of the property with it measuring over 100 feet in length and laid mainly to lawn with a patio area.