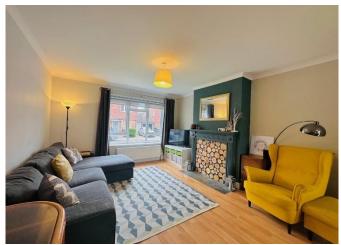

Accommodation comprises; entrance hallway, lounge with open fire place, dining room, modern kitchen with granite work-surfaces, family/play room, cloakroom, utility room, three double bedrooms and a good single as well as a modern bathroom. There is driveway parking to the front providing parking for two cars. The rear garden is a particular feature of the property with it measuring over 100 feet in length and laid mainly to lawn with a patio area.