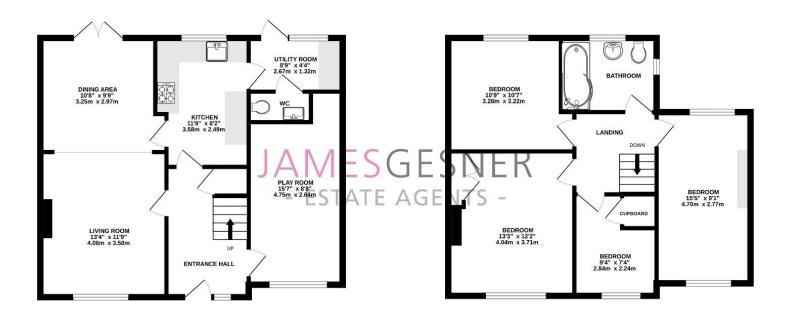

GROUND FLOOR 1ST FLOOR

## TOTAL FLOOR AREA: 1270 sq.ft. (118.0 sq.m.) approx.

Whilst every attempt has been made to ensure the accuracy of the floorplan contained here, measurements of doors, windows, rooms and any other items are approximate and no responsibility is taken for any error, omission or mis-statement. This plan is for illustrative purposes only and should be used as such by any prospective purchaser. The services, systems and appliances shown have not been tested and no guarantee as to their operability or efficiency can be given.

Made with Metropix ©2023