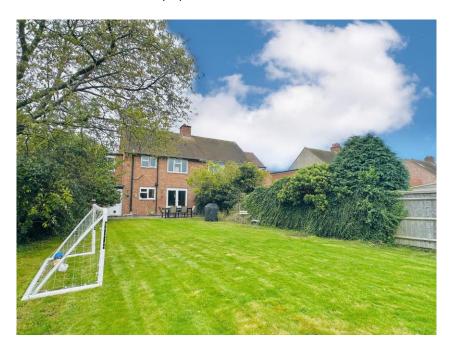

8 Barley Close Wallingford, Oxfordshire, OX10 9BX

8 Barley Close Wallingford Oxfordshire OX10 9BX

OIEO £550,000 FREEHOLD

Situated within this sought after residential estate and within half a mile on foot of the town centre, is this four bedroom family home boasting a rear garden measuring over 100 feet in length. Offered for sale with no onward chain.

Accommodation comprises; entrance hallway, lounge with open fire place, dining room, modern kitchen with granite work-surfaces, family/play room, cloakroom, utility room, three double bedrooms and a good single as well as a modern bathroom. There is driveway parking to the front providing parking for two cars. The rear garden is a particular feature of the property with it measuring over 100 feet in length and laid mainly to lawn with a patio area.