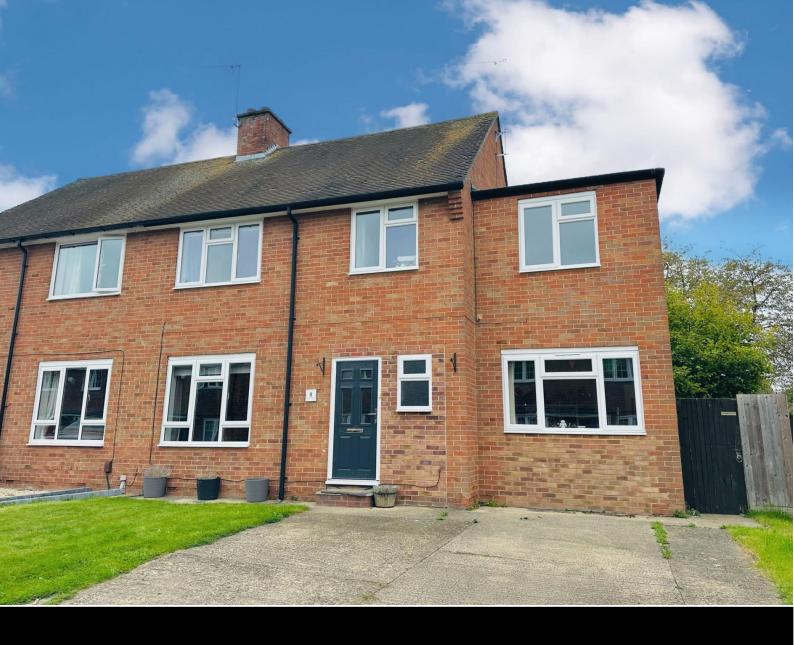

8 Barley Close Wallingford, Oxfordshire, OX10 9BX

8 Barley Close Wallingford Oxfordshire OX10 9BX

OIEO £550,000 FREEHOLD

Situated within this sought after residential estate and within half a mile on foot of the town centre, is this four bedroom family home boasting a rear garden measuring over 100 feet in length. Offered for sale with no onward chain.

Accommodation comprises; entrance hallway, lounge with open fire place, dining room, modern kitchen with granite work-surfaces, family/play room, cloakroom, utility room, three double bedrooms and a good single as well as a modern bathroom. There is driveway parking to the front providing parking for two cars. The rear garden is a particular feature of the property with it measuring over 100 feet in length and laid mainly to lawn with a patio area.