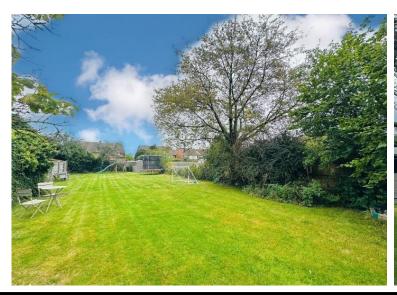

8 Barley Close Wallingford, Oxfordshire, OX10 9BX

8 Barley Close Wallingford Oxfordshire OX10 9BX

OIEO £550,000 FREEHOLD

Situated within this sought after residential estate and within half a mile on foot of the town centre, is this four bedroom family home boasting a rear garden measuring over 100 feet in length. Offered for sale with no onward chain.

Accommodation comprises; entrance hallway, lounge with open fire place, dining room, modern kitchen with granite work-surfaces, family/play room, cloakroom, utility room, three double bedrooms and a good single as well as a modern bathroom. There is driveway parking to the front providing parking for two cars. The rear garden is a particular feature of the property with it measuring over 100 feet in length and laid mainly to lawn with a patio area.