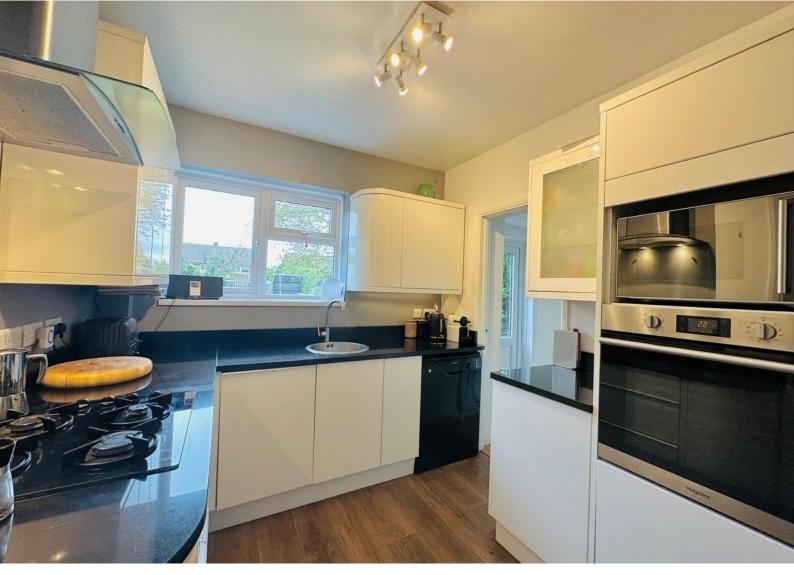

Accommodation comprises; entrance hallway, lounge with open fire place, dining room, modern kitchen with granite work-surfaces, family/play room, cloakroom, utility room, three double bedrooms and a good single as well as a modern bathroom. There is driveway parking to the front providing parking for two cars. The rear garden is a particular feature of the property with it measuring over 100 feet in length and laid mainly to lawn with a patio area.