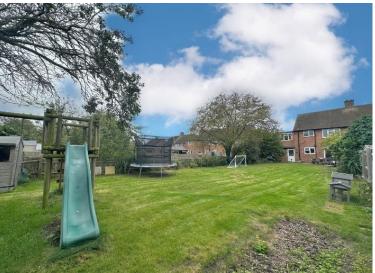

Accommodation comprises; entrance hallway, lounge with open fire place, dining room, modern kitchen with granite work-surfaces, family/play room, cloakroom, utility room, three double bedrooms and a good single as well as a modern bathroom. There is driveway parking to the front providing parking for two cars. The rear garden is a particular feature of the property with it measuring over 100 feet in length and laid mainly to lawn with a patio area.