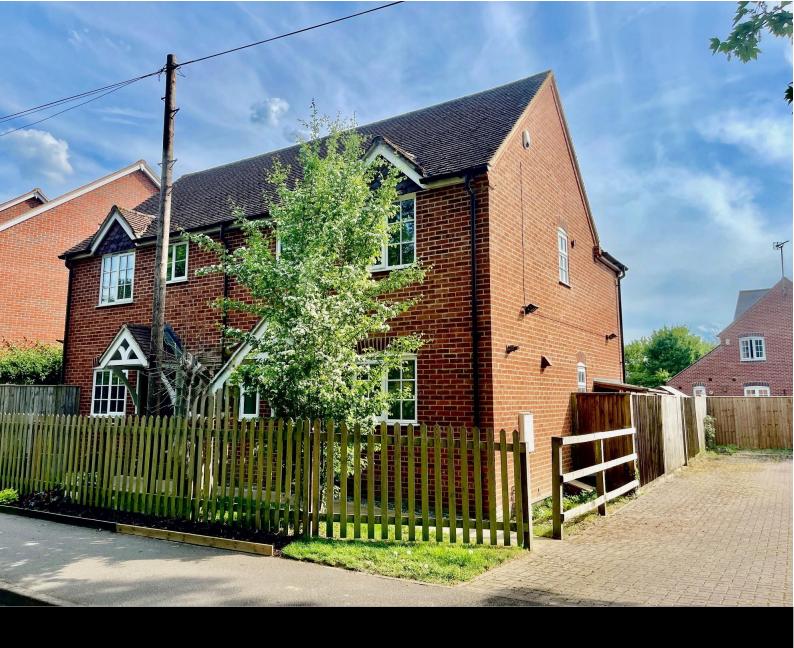

6 Ferry Lane Cholsey, Oxfordshire OX10 9GZ

6 Ferry Lane Cholsey Oxfordshire OX10 9GZ

PRICE £182,500

SHARE OF LEASEHOLD

Offered for sale as a shared ownership is this rare opportunity to buy a nicely presented semi-detached home with a rear garden and parking for two cars.

Set on the Cholsey Meadow Development close to both the train station and all local amenities in the south after Village of Cholsey.

6 Ferry Lane comprises of cloakroom and kitchen to the front of the property and spacious living room opening onto the fully enclosed rear garden. Upstairs there is two double bedrooms and a family bathroom.

The property also benefits from gas central heating, off street parking and double glazed windows.

Cholsey is a lovely village with several shops including a Tesco local store, pharmacy, hairdressers, cafe, several public houses, restaurants and a superb family butcher.