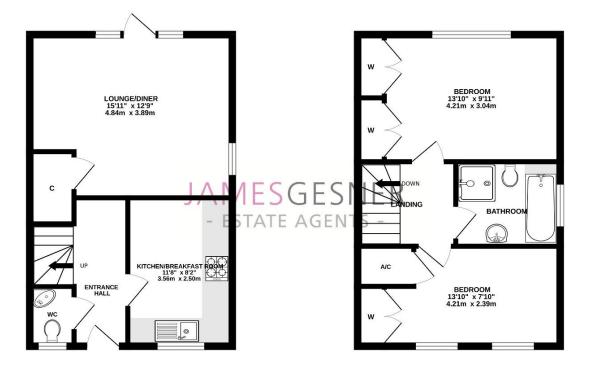

Set on the Cholsey Meadow Development close to both the train station and all local amenities in the south after Village of Cholsey.

6 Ferry Lane comprises of cloakroom and kitchen to the front of the property and spacious living room opening onto the fully enclosed rear garden. Upstairs there is two double bedrooms and a family bathroom.

TOTAL FLOOR AREA: 776 sq.ft. (72.1 sq.m.) approx. Whilst every atempt has been made to ensure the accuracy of the loopigna cortaned here, measurement of doors, windows, to rooms and any order terms are approximate and no responsibily is taken for any error, omission or mis-statement. This plan is for illustrative purposes only and should be used as such by any prospective purchaser. The services, systems and appliances shown have not been tested and no guarante as to their operability or efficiency can be given.