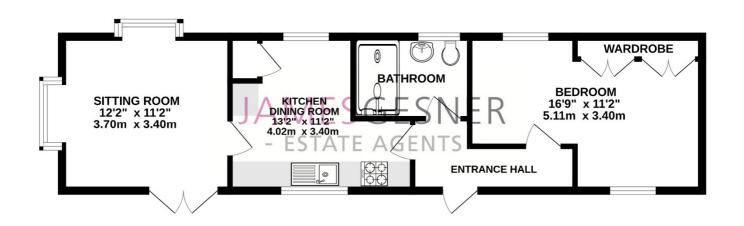

## 15 Swiss Farm Park Homes Marlow Road, Henley on Thames, Oxfordshire, RG9 2HX

**GROUND FLOOR** 526 sq.ft. (48.8 sq.m.) approx.

## TOTAL FLOOR AREA: 526 sq.ft. (48.8 sq.m.) approx.

Whilst every attempt has been made to ensure the accuracy of the looplan contained here, measurement of doors, windows, rooms and any other items are approximate and no responsibility is taken for any error omission or mis-statement. This plan is for illustrative purposes only and should be used as such by any prospective purchaser. The services, systems and appliances shown have not been tested and no guarante as to their openability or efficiency can be given.