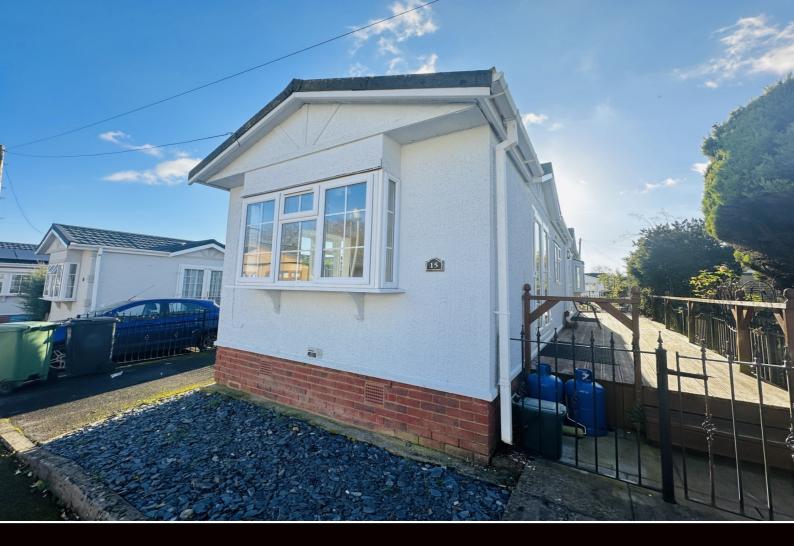

## Swiss Farm, Henley On Thames, Oxfordshire JAMESGESNER GUIDE £155,000 FREEHOLD - ESTATE AGENTS -

Situated within the highly regarded Swiss Farm, this purpose built "Park Home" was formerly a two bedroom unit that has been converted into a one double bedroom. The property has been renovated, with accommodation comprising of an entrance hallway, sitting room, a well-fitted kitchen/breakfast room, shower room and double bedroom with fitted wardrobes. The property sits centrally in its plot with a driveway to the side. The garden is low maintenance with a south facing patio at the rear and brick outbuilding for storage.