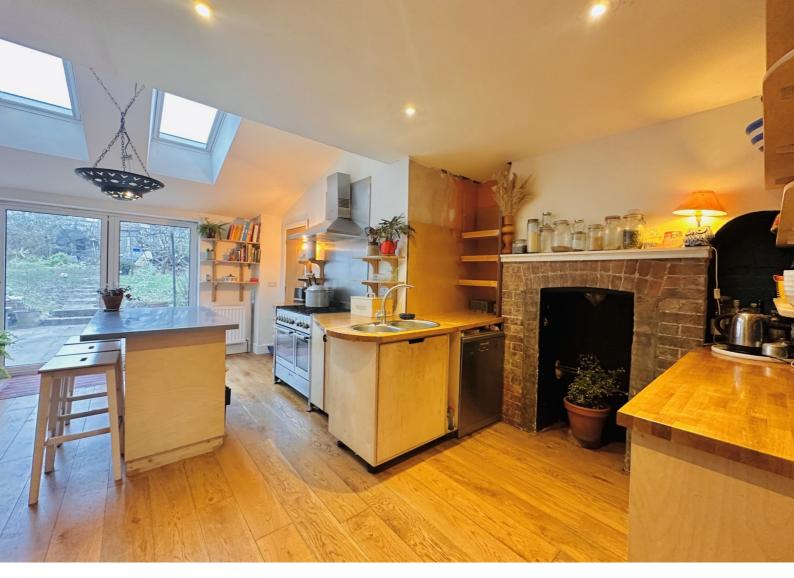

Accommodation comprises; entrance hallway, cloakroom, lounge with wood burning stove, sitting room, open plan kitchen. breakfast/dining room with bi-folding doors to the rear, utility room, four bedrooms (three doubles and a good single) with a family bathroom and en suite to the master. There is a driveway to the front providing parking for 2/3 cars with side access leading to a generous rear garden with patio, lawn, vegetable patch and brick built storage shed. The property also benefits from gas central heating and UPVC double glazing though out.