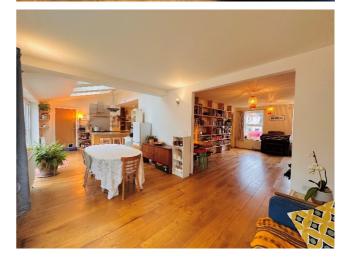

Accommodation comprises; entrance hallway, cloakroom, lounge with wood burning stove, sitting room, open plan kitchen. breakfast/dining room with bi-folding doors to the rear, utility room, four bedrooms (three doubles and a good single) with a family bathroom and en suite to the master. There is a driveway to the front providing parking for 2/3 cars with side access leading to a generous rear garden with patio, lawn, vegetable patch and brick built storage shed. The property also benefits from gas central heating and UPVC double glazing though out.