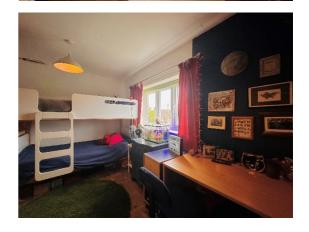

Accommodation comprises; entrance hallway, cloakroom, lounge with wood burning stove, sitting room, open plan kitchen. breakfast/dining room with bi-folding doors to the rear, utility room, four bedrooms (three doubles and a good single) with a family bathroom and en suite to the master. There is a driveway to the front providing parking for 2/3 cars with side access leading to a generous rear garden with patio, lawn, vegetable patch and brick built storage shed. The property also benefits from gas central heating and UPVC double glazing though out.