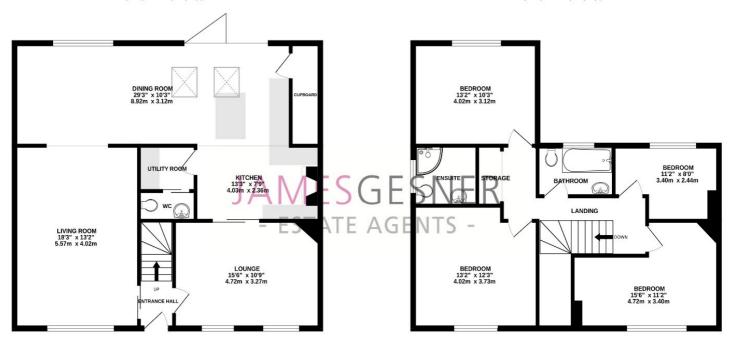

## 1ST FLOOR 719 sq.ft. (66.8 sq.m.) approx.

## TOTAL FLOOR AREA: 1633 sq.ft. (151.7 sq.m.) approx.

Whilst every attempt has been made to ensure the accuracy of the floorplan contained here, measurements of dons, windows, rooms and any other items are approximate and no responsibility is taken for any error, omission or mis-statement. This plan is for illustrative purposes only and should be used as such by any prospective purchaser. The services, systems and appliances shown have not been tested and no guarantee as to their operability or efficiency can be given.