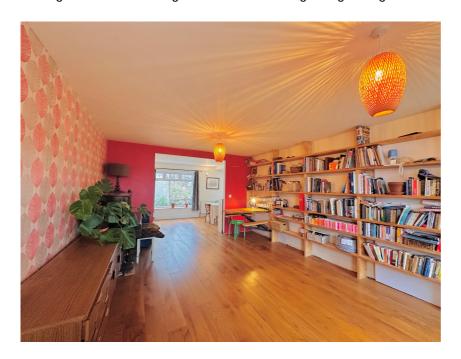

Accommodation comprises; entrance hallway, cloakroom, lounge with wood burning stove, sitting room, open plan kitchen. breakfast/dining room with bi-folding doors to the rear, utility room, four bedrooms (three doubles and a good single) with a family bathroom and en suite to the master. There is a driveway to the front providing parking for 2/3 cars with side access leading to a generous rear garden with patio, lawn, vegetable patch and brick built storage shed. The property also benefits from gas central heating and UPVC double glazing though out.