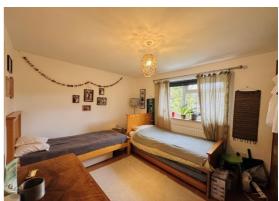

Accommodation comprises; entrance hallway, cloakroom, lounge with wood burning stove, sitting room, open plan kitchen. breakfast/dining room with bi-folding doors to the rear, utility room, four bedrooms (three doubles and a good single) with a family bathroom and en suite to the master. There is a driveway to the front providing parking for 2/3 cars with side access leading to a generous rear garden with patio, lawn, vegetable patch and brick built storage shed. The property also benefits from gas central heating and UPVC double glazing though out.