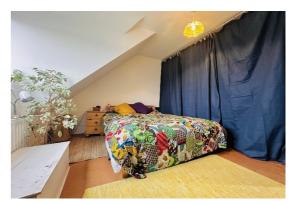

Accommodation comprises; entrance hallway, cloakroom, lounge with wood burning stove, sitting room, open plan kitchen. breakfast/dining room with bi-folding doors to the rear, utility room, four bedrooms (three doubles and a good single) with a family bathroom and en suite to the master. There is a driveway to the front providing parking for 2/3 cars with side access leading to a generous rear garden with patio, lawn, vegetable patch and brick built storage shed. The property also benefits from gas central heating and UPVC double glazing though out.