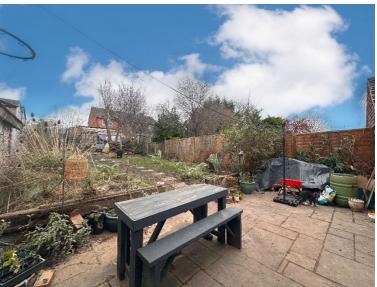

Accommodation comprises; entrance hallway, cloakroom, lounge with wood burning stove, sitting room, open plan kitchen. breakfast/dining room with bi-folding doors to the rear, utility room, four bedrooms (three doubles and a good single) with a family bathroom and en suite to the master. There is a driveway to the front providing parking for 2/3 cars with side access leading to a generous rear garden with patio, lawn, vegetable patch and brick built storage shed. The property also benefits from gas central heating and UPVC double glazing though out.