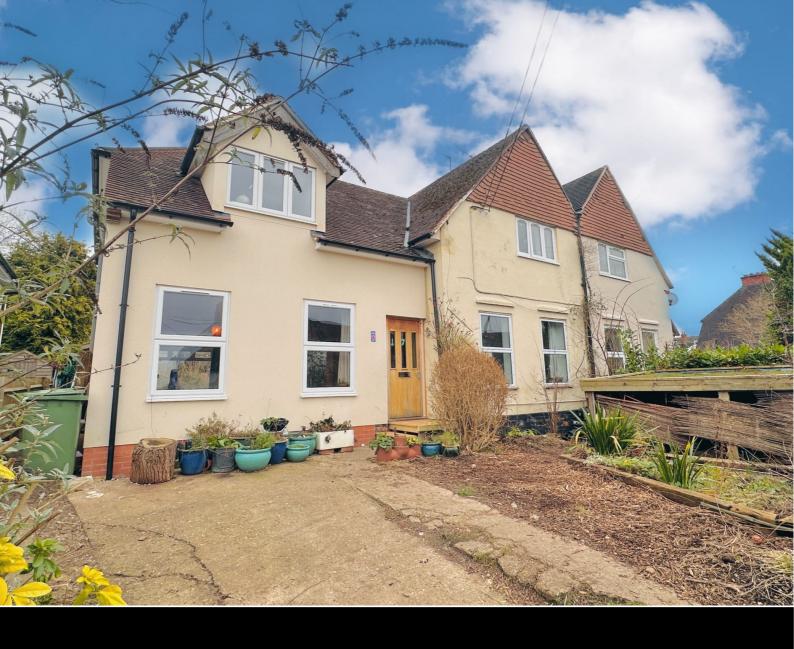

17 Panters Road Cholsey, Oxfordshire, OX10 9NY

17 Panters Road Cholsey Oxfordshire OX10 9NY

**GUIDE £550,000 FREEHOLD** 

An superbly extended four bedroom semi detached family house with generous gardens, driveway parking and good access to Cholsey Station and the village amenities.

Accommodation comprises; entrance hallway, cloakroom, lounge with wood burning stove, sitting room, open plan kitchen. breakfast/dining room with bi-folding doors to the rear, utility room, four bedrooms (three doubles and a good single) with a family bathroom and en suite to the master. There is a driveway to the front providing parking for 2/3 cars with side access leading to a generous rear garden with patio, lawn, vegetable patch and brick built storage shed. The property also benefits from gas central heating and UPVC double glazing though out.