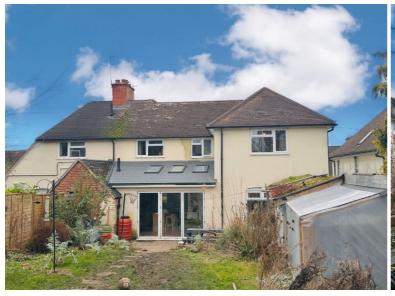

Accommodation comprises; entrance hallway, cloakroom, lounge with wood burning stove, sitting room, open plan kitchen. breakfast/dining room with bi-folding doors to the rear, utility room, four bedrooms (three doubles and a good single) with a family bathroom and en suite to the master. There is a driveway to the front providing parking for 2/3 cars with side access leading to a generous rear garden with patio, lawn, vegetable patch and brick built storage shed. The property also benefits from gas central heating and UPVC double glazing though out.