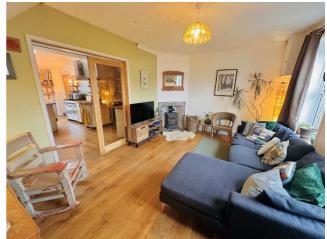

Accommodation comprises; entrance hallway, cloakroom, lounge with wood burning stove, sitting room, open plan kitchen. breakfast/dining room with bi-folding doors to the rear, utility room, four bedrooms (three doubles and a good single) with a family bathroom and en suite to the master. There is a driveway to the front providing parking for 2/3 cars with side access leading to a generous rear garden with patio, lawn, vegetable patch and brick built storage shed. The property also benefits from gas central heating and UPVC double glazing though out.