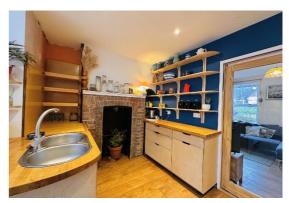

Accommodation comprises; entrance hallway, cloakroom, lounge with wood burning stove, sitting room, open plan kitchen. breakfast/dining room with bi-folding doors to the rear, utility room, four bedrooms (three doubles and a good single) with a family bathroom and en suite to the master. There is a driveway to the front providing parking for 2/3 cars with side access leading to a generous rear garden with patio, lawn, vegetable patch and brick built storage shed. The property also benefits from gas central heating and UPVC double glazing though out.