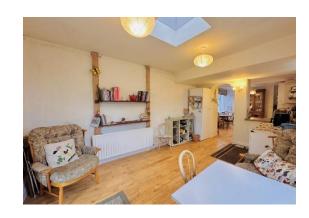

Accommodation comprises of an entrance hallway, two double bedrooms, lounge, kitchen, dining room and a re-fitted shower room. To the front of the property there is gravel driveway off road parking for two cars and a useful secure, storage facility. The rear garden measures over 80' feet with the benefit of a 5m x 4m garden workshop with light and power, garden shed, vegetable patch, lawn and flower and shrub bed borders. Offered for sale with no onward chain, gas central heating, solar panels, and uPVC double glazing.