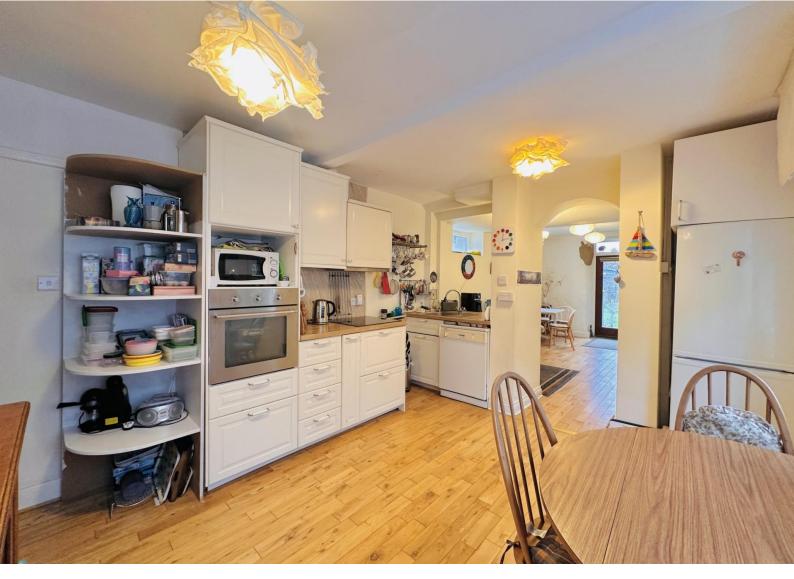

Accommodation comprises of an entrance hallway, two double bedrooms, lounge, kitchen, dining room and a re-fitted shower room. To the front of the property there is gravel driveway off road parking for two cars and a useful secure, storage facility. The rear garden measures over 80' feet with the benefit of a 5m x 4m garden workshop with light and power, garden shed, vegetable patch, lawn and flower and shrub bed borders. Offered for sale with no onward chain, gas central heating, solar panels, and uPVC double glazing.