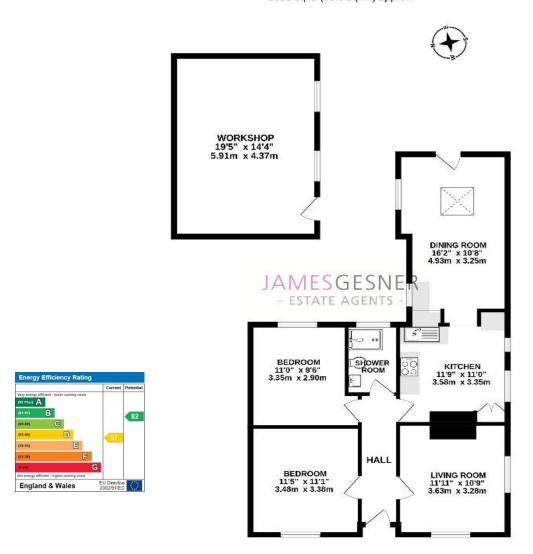

Accommodation comprises of an entrance hallway, two double bedrooms, lounge, kitchen, dining room and a re-fitted shower room. To the front of the property there is gravel driveway off road parking for two cars and a useful secure, storage facility. The rear garden measures over 80' feet with the benefit of a 5m x 4m garden workshop with light and power, garden shed, vegetable patch, lawn and flower and shrub bed borders. Offered for sale with no onward chain, gas central heating, solar panels, and uPVC double glazing.

## GROUND FLOOR 1033 sq.ft. (95.9 sq.m.) approx.

## TOTAL FLOOR AREA: 1033 sq.ft. (95.9 sq.m.) approx.

Additionally selected the control of the control of