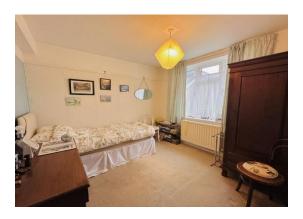

Accommodation comprises of an entrance hallway, two double bedrooms, lounge, kitchen, dining room and a re-fitted shower room. To the front of the property there is gravel driveway off road parking for two cars and a useful secure, storage facility. The rear garden measures over 80' feet with the benefit of a 5m x 4m garden workshop with light and power, garden shed, vegetable patch, lawn and flower and shrub bed borders. Offered for sale with no onward chain, gas central heating, solar panels, and uPVC double glazing.