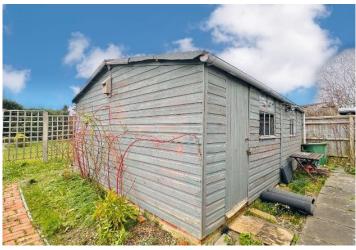

Accommodation comprises of an entrance hallway, two double bedrooms, lounge, kitchen, dining room and a re-fitted shower room. To the front of the property there is gravel driveway off road parking for two cars and a useful secure, storage facility. The rear garden measures over 80' feet with the benefit of a 5m x 4m garden workshop with light and power, garden shed, vegetable patch, lawn and flower and shrub bed borders. Offered for sale with no onward chain, gas central heating, solar panels, and uPVC double glazing.