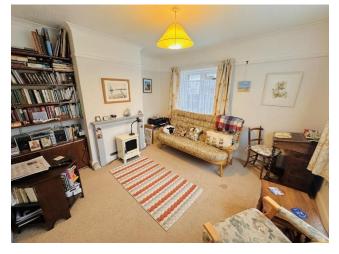

Accommodation comprises of an entrance hallway, two double bedrooms, lounge, kitchen, dining room and a re-fitted shower room. To the front of the property there is gravel driveway off road parking for two cars and a useful secure, storage facility. The rear garden measures over 80' feet with the benefit of a 5m x 4m garden workshop with light and power, garden shed, vegetable patch, lawn and flower and shrub bed borders. Offered for sale with no onward chain, gas central heating, solar panels, and uPVC double glazing.