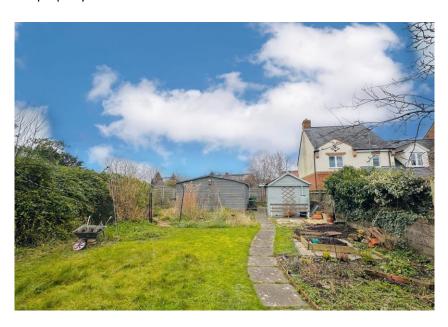

Accommodation comprises of an entrance hallway, two double bedrooms, lounge, kitchen, dining room and a re-fitted shower room. To the front of the property there is gravel driveway off road parking for two cars and a useful secure, storage facility. The rear garden measures over 80' feet with the benefit of a 5m x 4m garden workshop with light and power, garden shed, vegetable patch, lawn and flower and shrub bed borders. Offered for sale with no onward chain, gas central heating, solar panels, and uPVC double glazing.