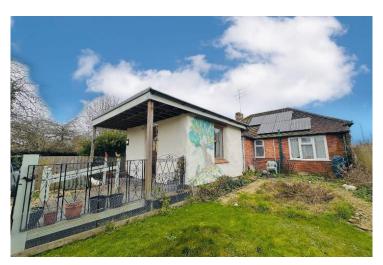

35 Honey Lane Cholsey, Oxfordshire, OX10 9NL

35 Honey Lane Cholsey Oxfordshire OX10 9NL

**GUIDE £425,000 FREEHOLD** 

Situated within the heart of this popular village offering excellent facilities and easy access to the train station is this extended detached bungalow with generous gardens.

Accommodation comprises of an entrance hallway, two double bedrooms, lounge, kitchen, dining room and a re-fitted shower room. To the front of the property there is gravel driveway off road parking for two cars and a useful secure, storage facility. The rear garden measures over 80' feet with the benefit of a 5m x 4m garden workshop with light and power, garden shed, vegetable patch, lawn and flower and shrub bed borders. Offered for sale with no onward chain, gas central heating, solar panels, and uPVC double glazing.