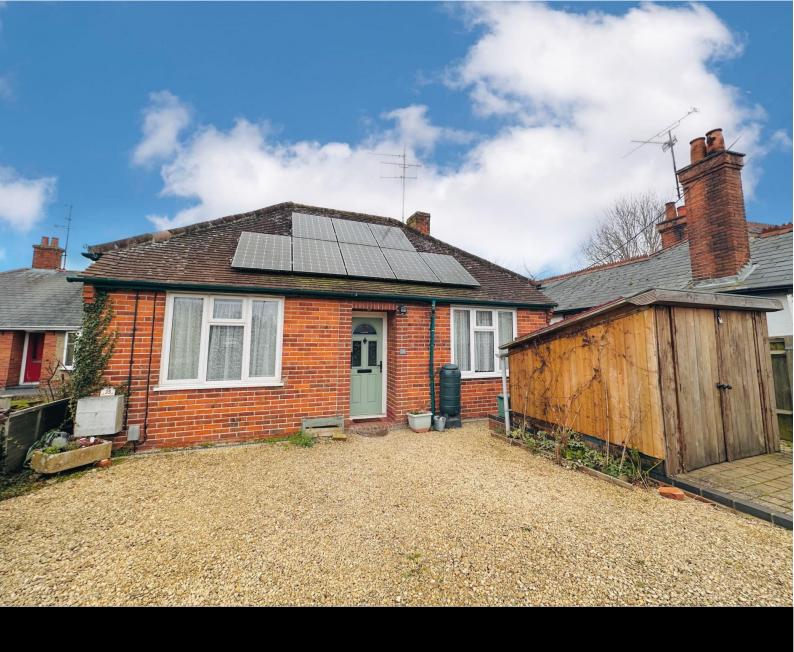

35 Honey Lane Cholsey, Oxfordshire, OX10 9NL

35 Honey Lane Cholsey Oxfordshire OX10 9NL

**GUIDE £425,000 FREEHOLD** 

Situated within the heart of this popular village offering excellent facilities and easy access to the train station is this extended detached bungalow with generous gardens.

Accommodation comprises of an entrance hallway, two double bedrooms, lounge, kitchen, dining room and a re-fitted shower room. To the front of the property there is gravel driveway off road parking for two cars and a useful secure, storage facility. The rear garden measures over 80' feet with the benefit of a 5m x 4m garden workshop with light and power, garden shed, vegetable patch, lawn and flower and shrub bed borders. Offered for sale with no onward chain, gas central heating, solar panels, and uPVC double glazing.

Cholsey is located to the south of Wallingford and is a bustling community with fantastic amenities. The village has a mainline railway station giving direct access to Reading, Oxford, and London Paddington. The A34 is 9 miles away, whilst the M4 can be accessed at junction 12 c.12 miles from the property.