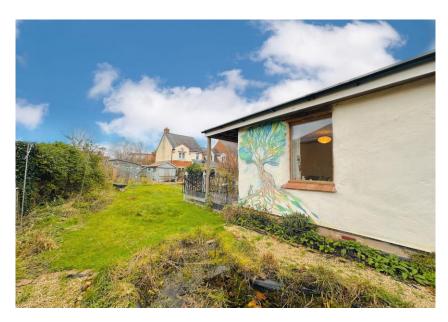

35 Honey Lane Cholsey, Oxfordshire, OX10 9NL

35 Honey Lane Cholsey Oxfordshire OX10 9NL

**GUIDE £425,000 FREEHOLD** 

Situated within the heart of this popular village offering excellent facilities and easy access to the train station is this extended detached bungalow with generous gardens.

Accommodation comprises of an entrance hallway, two double bedrooms, lounge, kitchen, dining room and a re-fitted shower room. To the front of the property there is gravel driveway off road parking for two cars and a useful secure, storage facility. The rear garden measures over 80' feet with the benefit of a 5m x 4m garden workshop with light and power, garden shed, vegetable patch, lawn and flower and shrub bed borders. Offered for sale with no onward chain, gas central heating, solar panels, and uPVC double glazing.