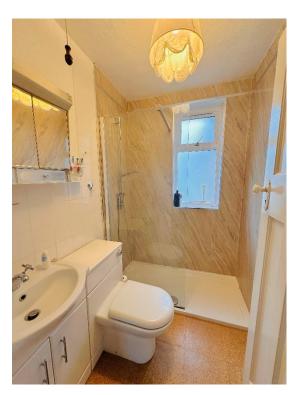

Accommodation comprises of an entrance hallway, two double bedrooms, lounge, kitchen, dining room and a re-fitted shower room. To the front of the property there is gravel driveway off road parking for two cars and a useful secure, storage facility. The rear garden measures over 80' feet with the benefit of a 5m x 4m garden workshop with light and power, garden shed, vegetable patch, lawn and flower and shrub bed borders. Offered for sale with no onward chain, gas central heating, solar panels, and uPVC double glazing.