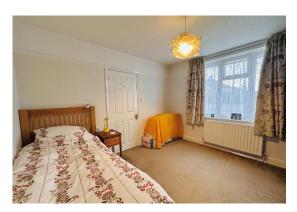

Accommodation comprises of an entrance hallway, two double bedrooms, lounge, kitchen, dining room and a re-fitted shower room. To the front of the property there is gravel driveway off road parking for two cars and a useful secure, storage facility. The rear garden measures over 80' feet with the benefit of a 5m x 4m garden workshop with light and power, garden shed, vegetable patch, lawn and flower and shrub bed borders. Offered for sale with no onward chain, gas central heating, solar panels, and uPVC double glazing.